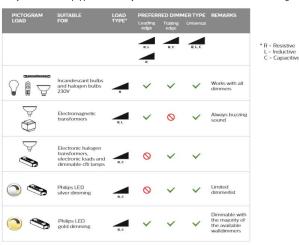

\* The combination of different types of drivers (for example 1 dimmer combined with 1 driver and 3 spots plus 1 driver and 1 spot) may show different dimming behaviour.

\* The dimmers in this list are sorted on compared testresults (top shows best dimming result).

\* All phase cut (trailing and leading edge) led dimmers are tested untill today (October 2015).

\* Many dimmers are equipped with an adjustment screws. If the dimmer causes flickering the screws must be adjusted untill flickering dissapears (consult dimmer manual).