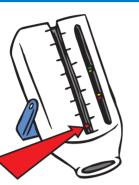

#### **Getting ready**

Move the indicator to the bottom of the scale.

Take a big deep breath in, then...

### Blow out hard and fast

- the hole).
  - Put the peak flow meter in your mouth and close your lips around it (make sure your tongue isn't in
- **5** Blow out really hard and fast in one blow.
  - If you coughed or messed up don't worry, just do it again. Write down the number you get. Try two more times and write the biggest number of your three tries in your asthma diary.