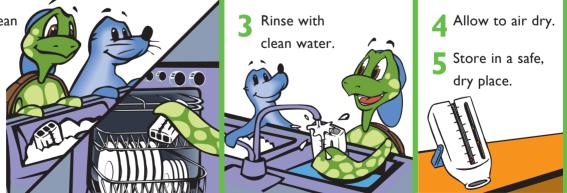

## Cleaning your peak flow meter

- Make sure you clean your peak flow meter regularly.
- Wash with warm soapy water or place on the top rack of your dishwasher.