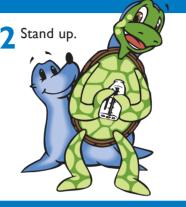

## Cleaning your peak flow meter

- Make sure you clean your peak flow meter regularly.
- Wash with warm soapy water or place on the top rack of your dishwasher.