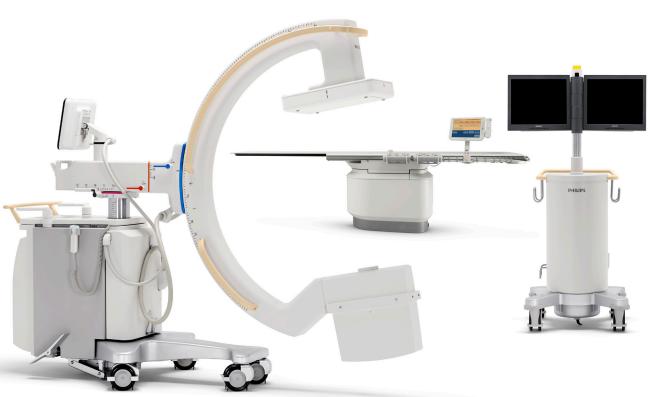

#### Equipment

| C-arms<br>(fixed and mobile)                             |                                   |
|----------------------------------------------------------|-----------------------------------|
| Ultrasound<br>(diagnostics and access)                   | Visions PV digital IVUS catheters |
| Mobile display systems                                   |                                   |
| Contrast injector                                        |                                   |
| Patient monitoring                                       |                                   |
| Procedure tables                                         |                                   |
| <b>Devices</b><br>Atherectomy                            |                                   |
| Intravascular ultrasound – IVUS<br>(arterial and venous) |                                   |
| Services                                                 |                                   |
| Lab design                                               |                                   |
| Training and education                                   | _                                 |
| Financing                                                |                                   |