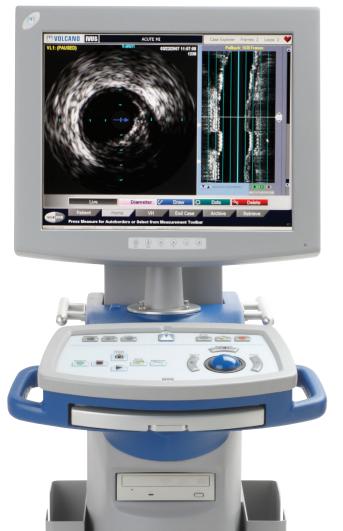

#### Equipment

| C-arms<br>(fixed and mobile)                             |                                   |
|----------------------------------------------------------|-----------------------------------|
| Ultrasound<br>(diagnostics and access)                   | Visions PV digital IVUS catheters |
| Mobile display systems                                   |                                   |
| Contrast injector                                        |                                   |
| Patient monitoring                                       |                                   |
| Procedure tables                                         |                                   |
| <b>Devices</b><br>Atherectomy                            |                                   |
| Intravascular ultrasound – IVUS<br>(arterial and venous) |                                   |
| Services                                                 |                                   |
| Lab design                                               |                                   |
| Training and education                                   | _                                 |
| Financing                                                |                                   |