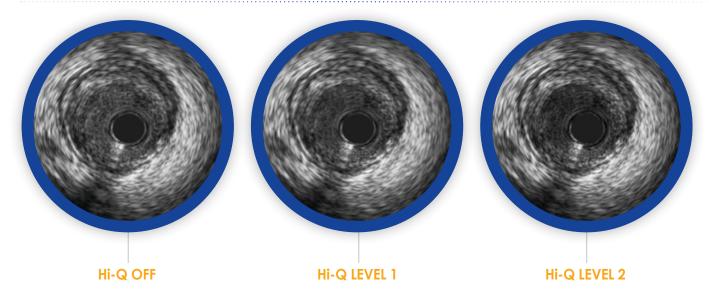

# CLEAR MAGING, CUSTOMIZED

Hi-Q<sup>™</sup> Imaging allows you to customize your image to better identify lumen features.

Choose from three high quality, optimized imaging modes with different levels of darkness and fineness of blood speckle to help differentiate between tissue and blood along the lumen border

Available on all Revolution® catheters using Volcano IVUS systems with version 3.3 software and higher. Hi-Q imaging modes are accessible via the "Adjust Image" menu.