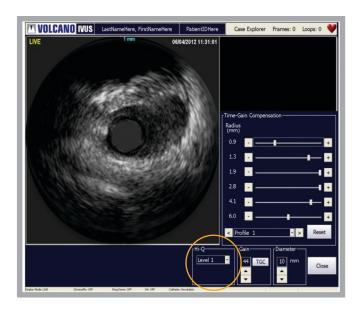

Available on all Revolution® catheters using Volcano IVUS systems with version 3.3 software and higher. Hi-Q imaging modes are accessible via the "Adjust Image" menu.