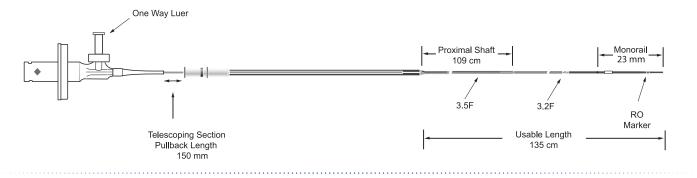

### **Technical Specifications**

| Compatible         | Compatible | Outer Shaft | Scanner  | Max Imaging | Working |  |
|--------------------|------------|-------------|----------|-------------|---------|--|
| Guide Catheter     | Guide Wire | Diameter    | Diameter | Diameter    | Length  |  |
| 6 F (ID > 0.064'') | 0.014"     | 3.5 F       | 3.2 F    | 14 mm       | 135 cm  |  |