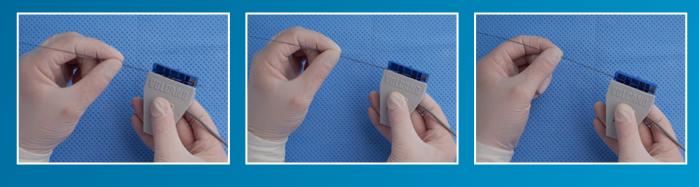

## The wire you choose, the technology you can trust

For over 20 years Philips Volcano has led the way in physiology, putting patients first through continuous innovation

# Introducing our 10th generation physiology wire: Verrata Plus

- Adapted from the market-leading Verrata pressure wire
- **New** in-line clip connector for improved work flow
- **New** high fidelity sensor for reliable pressure measurement
- Reliably connect and disconnect with confidence
- Seamlessly switch between FFR and iFR, the only resting index with over 9,000 patients studied

### The Quick Connect process



1 Angled approach

2 Drag

3 Drop

#### Ordering information

| Model    | Length | Тір      |
|----------|--------|----------|
| 10185 P  | 185 cm | Straight |
| 10185J P | 185 cm | J-tip    |
| 10300 P  | 300 cm | Straight |
| 10300J P | 300 cm | J-tip    |

### Technical specifications



© 2016 Koninklijke Philips N.V. All rights reserved. Trademarks are the property of Koninklijke Philips N.V. or their respective owners. 600-0001.120/001



Philips Volcano 3721 Valley Centre Drive, Suite 500 San Diego, CA 92130 USA www.volcanocorp.com