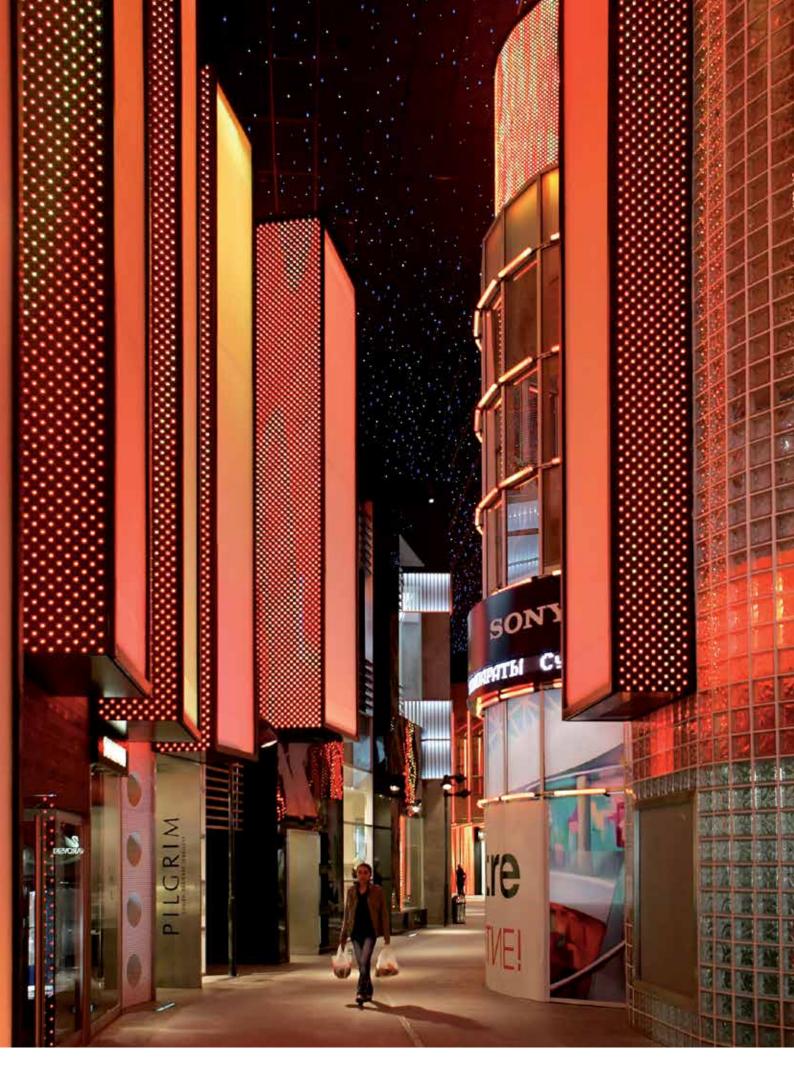

## Retail corridors and circulation spaces

Guiding with light

l lighting | Sho

In shopping malls, lighting in public areas must deliver on three simple benchmarks – service, ambience and simple orientation. Guiding lights are required to help the navigation in and around elevators, escalators and corridors. Assisting in the efficient flow of traffic and attracting customers to the respective zones encourages shoppers to explore more levels within the mall, leaving no corners uncovered. With the right combination of accent lighting, downlighting and other dynamic lighting techniques like changing the lighting ambiences at different times of the day, shoppers can feel comfortable and safe while being guided to explore key features and newer areas in the mall, e.g. a new place for lunch.