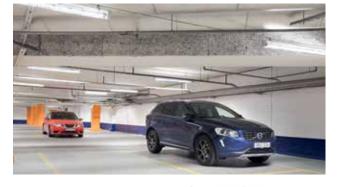

Powercore G2+

Vaya LED Uplite

ColorReach

Vaya Line InGround

Compact PowerCore<sup>+</sup>

eW ColorBlast

CitySpirit Cone

Loading bays and indoor parking lots are complex areas with high traffic, usually in operation 24 hours a day. Proper lighting ensures optimum visibility so movement and operations can take place safely and efficiently. By using Philips GreenParking System that employs zoning and presence detection, you can save considerable energy while ensuring your parking areas are perfectly and reliably lit on demand. One of the critical contributions of GreenParking is that it's a smart system which can start working for you immediately. A complete package of lighting and controls, it's both easy to install and intuitive to operate.

#### **Dimming examples**

Both drivers and pedestrians benefit from uniform illumination as they move around the parking facility. Lights only come up to 100% when their presence is detected, otherwise dimming to a fraction of full illumination.

Sustainability through GreenParking Light that is one step ahead