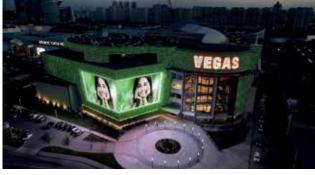

#### VEGAS Crocus City Moscow, Russia

Being a cornerstone of Russia's retail industry, VEGAS Crocus City is a 285,000 square meter shopping mall and entertainment complex located in Moscow. Crocus City Group partnered with Philips Lighting to realize an imaginative lighting project that would be the first and largest of its kind in Russia: transforming Vegas Crocus City's media façade into a vibrant, polychromatic spectacle mirroring the iconic digital billboards of New York City's Times Square. Since its unveiling in June 2014, the installation has given the mall's retail businesses a major competitive edge, drawing consumers inside with its dynamic, vivid appearance.

### 66

We aimed to build a shopping mall which would not have an equivalent in Russia.

The media façade and lighting decoration to resemble Times Square reveal remarking opportunities for commercial application and for guests' entertainment."

Emin Agalarov, vice-president of Crocus City Group.