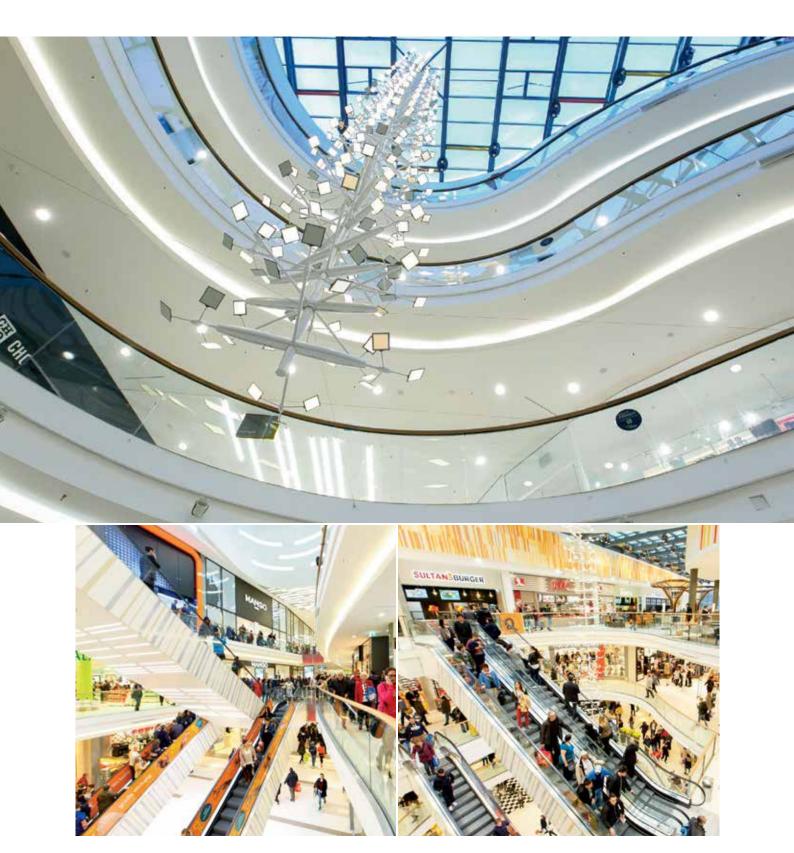

## Atrium

Adapt to all occasions

NOUSE OF FRASER

-

The atrium is where the most premium retail spaces are, and where customers start orientating themselves. Humans respond the best to natural daylight, and with daylight sensors that dim luminaires down (or up) for perfect consistency, you can combine natural and artificial light that reinforces the branding of your shopping mall, boosting your mall's 'wow' factor while saving up to 20% in energy costs.

Establish a soft ambience with down lights and cove lights or create dynamic shopping areas with spot, flood and entertainment lights during special themes for holidays and festivals. Anything is possible with a sophisticated lighting control system that works with your mall's environment, creating a lasting first impression for your customers and making them feel comfortable as they spend long hours at your store.

## Retail corridors and circulation spaces

Guiding with light

l lighting | Sho

In shopping malls, lighting in public areas must deliver on three simple benchmarks – service, ambience and simple orientation. Guiding lights are required to help the navigation in and around elevators, escalators and corridors. Assisting in the efficient flow of traffic and attracting customers to the respective zones encourages shoppers to explore more levels within the mall, leaving no corners uncovered. With the right combination of accent lighting, downlighting and other dynamic lighting techniques like changing the lighting ambiences at different times of the day, shoppers can feel comfortable and safe while being guided to explore key features and newer areas in the mall, e.g. a new place for lunch.