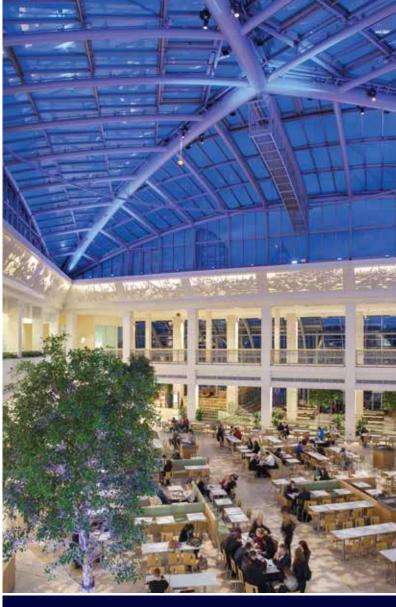

## Atrium

Adapt to all occasions

NOUSE OF FRASER

-

The atrium is where the most premium retail spaces are, and where customers start orientating themselves. Humans respond the best to natural daylight, and with daylight sensors that dim luminaires down (or up) for perfect consistency, you can combine natural and artificial light that reinforces the branding of your shopping mall, boosting your mall's 'wow' factor while saving up to 20% in energy costs.

Establish a soft ambience with down lights and cove lights or create dynamic shopping areas with spot, flood and entertainment lights during special themes for holidays and festivals. Anything is possible with a sophisticated lighting control system that works with your mall's environment, creating a lasting first impression for your customers and making them feel comfortable as they spend long hours at your store.