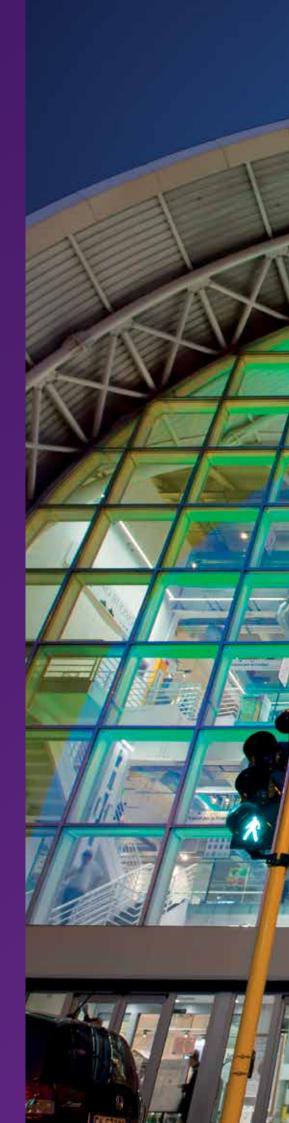

## Atrium

Adapt to all occasions

NOUSE OF FRASER

-

The atrium is where the most premium retail spaces are, and where customers start orientating themselves. Humans respond the best to natural daylight, and with daylight sensors that dim luminaires down (or up) for perfect consistency, you can combine natural and artificial light that reinforces the branding of your shopping mall, boosting your mall's 'wow' factor while saving up to 20% in energy costs.

Establish a soft ambience with down lights and cove lights or create dynamic shopping areas with spot, flood and entertainment lights during special themes for holidays and festivals. Anything is possible with a sophisticated lighting control system that works with your mall's environment, creating a lasting first impression for your customers and making them feel comfortable as they spend long hours at your store.