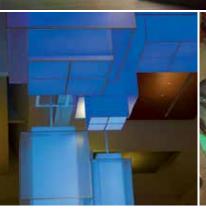

## Atrium

Adapt to all occasions

NOUSE OF FRASER

-

The atrium is where the most premium retail spaces are, and where customers start orientating themselves. Humans respond the best to natural daylight, and with daylight sensors that dim luminaires down (or up) for perfect consistency, you can combine natural and artificial light that reinforces the branding of your shopping mall, boosting your mall's 'wow' factor while saving up to 20% in energy costs.

Establish a soft ambience with down lights and cove lights or create dynamic shopping areas with spot, flood and entertainment lights during special themes for holidays and festivals. Anything is possible with a sophisticated lighting control system that works with your mall's environment, creating a lasting first impression for your customers and making them feel comfortable as they spend long hours at your store.