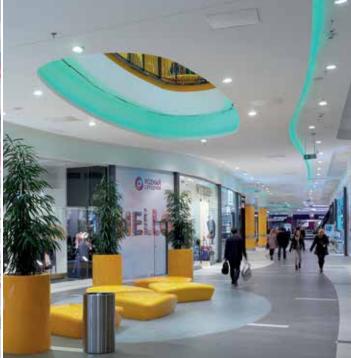

## Retail corridors and circulation spaces

Guiding with light

l lighting | Sho

In shopping malls, lighting in public areas must deliver on three simple benchmarks – service, ambience and simple orientation. Guiding lights are required to help the navigation in and around elevators, escalators and corridors. Assisting in the efficient flow of traffic and attracting customers to the respective zones encourages shoppers to explore more levels within the mall, leaving no corners uncovered. With the right combination of accent lighting, downlighting and other dynamic lighting techniques like changing the lighting ambiences at different times of the day, shoppers can feel comfortable and safe while being guided to explore key features and newer areas in the mall, e.g. a new place for lunch.