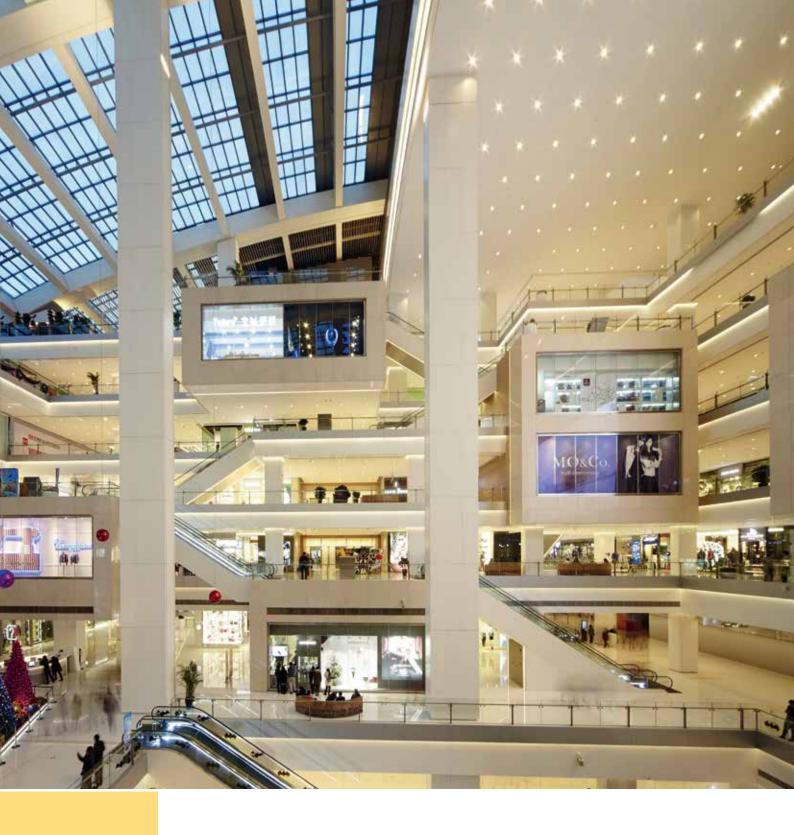

## Atrium

Adapt to all occasions

NOUSE OF FRASER

-

The atrium is where the most premium retail spaces are, and where customers start orientating themselves. Humans respond the best to natural daylight, and with daylight sensors that dim luminaires down (or up) for perfect consistency, you can combine natural and artificial light that reinforces the branding of your shopping mall, boosting your mall's 'wow' factor while saving up to 20% in energy costs.

Establish a soft ambience with down lights and cove lights or create dynamic shopping areas with spot, flood and entertainment lights during special themes for holidays and festivals. Anything is possible with a sophisticated lighting control system that works with your mall's environment, creating a lasting first impression for your customers and making them feel comfortable as they spend long hours at your store.