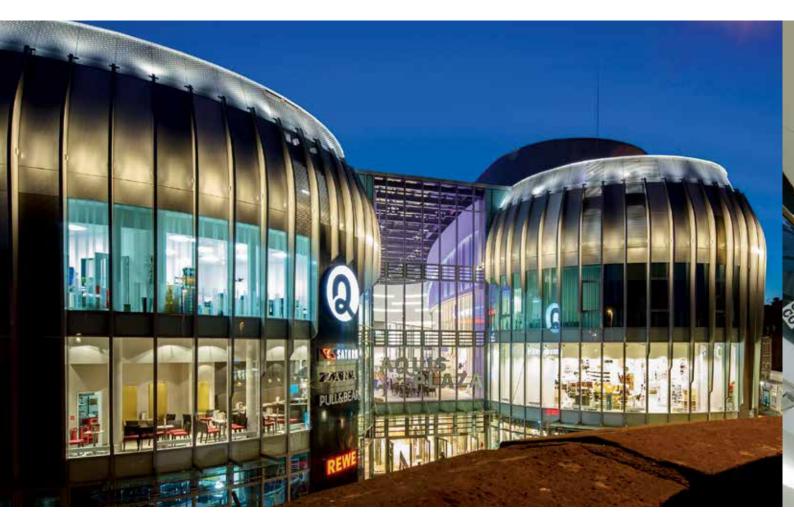

### Poznań City Center Poznań, Poland

In 2010, TriGanit Development in partnership with the Polish city of Poznań started a project to revitalize and renew the main railway station, adding a bus terminal, a large park and ride facility and the Poznań Shopping Mall. The investors wanted a dynamic exterior lighting system for the mall that would distinguish it from other malls in the area and attract potential customers. TriGanit envisioned an interior lighting solution that would set an inviting mood within the mall, encouraging people to spend time shopping and relaxing in restaurants and cafes. The lighting design implemented outside and inside the mall attracts both residents of Poznań and travellers passing through the train station, putting the mall on par with similar shopping centers throughout Europe. Moreover, the LED lighting system has significantly reduced the energy costs and has simplified the maintenance of the entire lighting network.