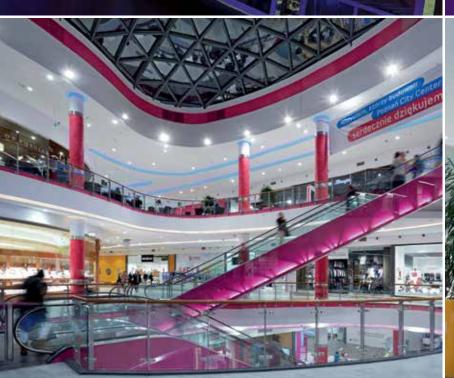

## Retail corridors and circulation spaces

Guiding with light

l lighting | Sho

In shopping malls, lighting in public areas must deliver on three simple benchmarks – service, ambience and simple orientation. Guiding lights are required to help the navigation in and around elevators, escalators and corridors. Assisting in the efficient flow of traffic and attracting customers to the respective zones encourages shoppers to explore more levels within the mall, leaving no corners uncovered. With the right combination of accent lighting, downlighting and other dynamic lighting techniques like changing the lighting ambiences at different times of the day, shoppers can feel comfortable and safe while being guided to explore key features and newer areas in the mall, e.g. a new place for lunch.

## Atrium

Adapt to all occasions

NOUSE OF FRASER

-

The atrium is where the most premium retail spaces are, and where customers start orientating themselves. Humans respond the best to natural daylight, and with daylight sensors that dim luminaires down (or up) for perfect consistency, you can combine natural and artificial light that reinforces the branding of your shopping mall, boosting your mall's 'wow' factor while saving up to 20% in energy costs.