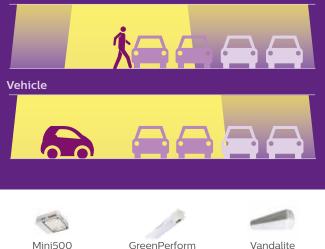

#### **Dimming examples**

Both drivers and pedestrians benefit from uniform illumination as they move around the parking facility. Lights only come up to 100% when their presence is detected, otherwise dimming to a fraction of full illumination.

#### Pedestrian

Pacific LED

Waterproof

16 Philips professional lighting | Shopping malls

Wireless

GreenPerform

Batten

LEDtube T8