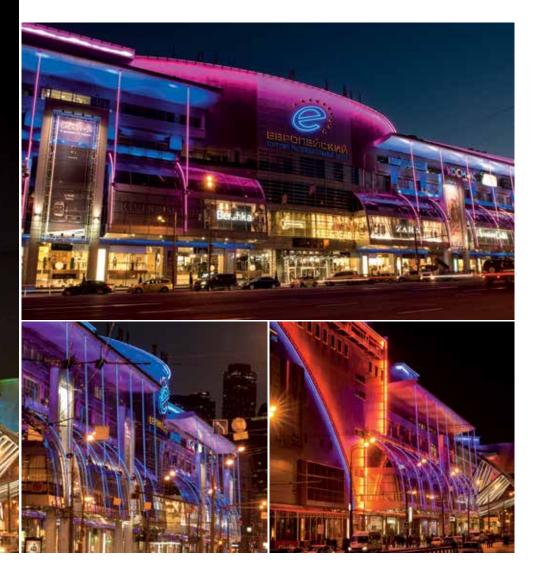

# Color creates a dynamic experience for shoppers

### Evropeisky mall Moscow, Russia

One of the most popular shopping malls in Moscow, Evropeisky, installed an LED-based media façade to attract visitors and enhance the decorative appeal of the building at night. Located in the center of Moscow, the mall is comprised of 180,000 square meters and located above the capital's bustling transport hub. The customer's requirements, the mall's brand book and the unique architectural details of the building led the way for the complete exterior lighting project. This project delivered a unique and modern façade capable of displaying various dynamic lighting effects, in turn transforming the building into a truly attractive local landmark.