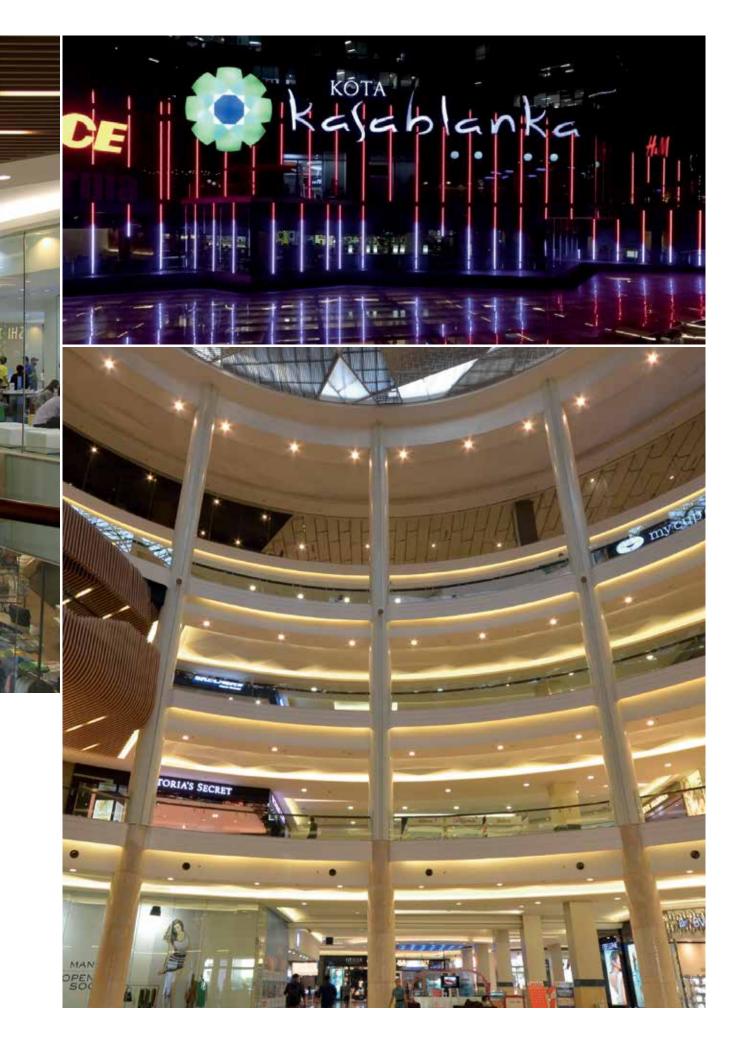

#### Kota Kasablanka Jakarta, Indonesia

Located in South Jakarta, Kota Kasablanka is one of the largest shopping malls in Indonesia. In 2012, the mall was built as part of a commercial complex owned by Pakuwon Group. Given its location in the most densely populated area of shopping malls, Kota Kasablanka needed to find ways to differentiate itself from the intense competition. To achieve this, it decided on a 'Moroccan mosaic style' as its main concept direction, envisioning the mall as an oasis in the city's center that would support its visitors' busy lifestyle. To bring this concept to life while delivering highly efficient and high-quality lighting throughout the complex, Kota Kasablanka decided to collaborate with Philips Lighting. Philips Color Kinetics products were selected for the exterior areas and the mall's façade, while a consistently delightful environment was created inside the mall using fixtures that deliver general lighting plus direct and indirect lighting effects. By fully realizing the idea imagined by the client, the mall has become a city landmark and today Kota Kasablanka is among the top three most popular shopping malls in Jakarta.