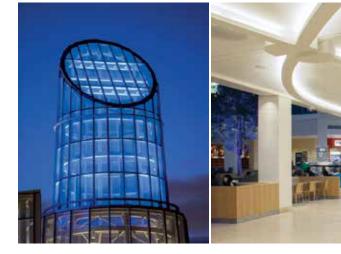

### Entertainment façade An icon of excitement

The experience begins before you even step in. Make a mark on the city's landscape with a façade that beams presence and personality, attracting customers and increasing traffic. Express the unique qualities of your mall with the creative use of LED light that can be customized and controlled simply. With a wide range of Philips Color Kinetics lighting, all major interior and exterior architectural and entertainment applications are integrated seamlessly via ActiveSite - the first ever cloud-hosted connected lighting platform that allows you to easily upload media content, monitor and manage architectural displays keeping things fresh and exciting for your customers, and attracting them into your mall. Quality color-changing, tunable white, solid white, and solid color LED luminaires also consume one-third of the energy used by the old halogen system, bringing you great savings on energy costs.

## Retail corridors and circulation spaces

Guiding with light

l lighting | Sho

In shopping malls, lighting in public areas must deliver on three simple benchmarks – service, ambience and simple orientation. Guiding lights are required to help the navigation in and around elevators, escalators and corridors. Assisting in the efficient flow of traffic and attracting customers to the respective zones encourages shoppers to explore more levels within the mall, leaving no corners uncovered. With the right combination of accent lighting, downlighting and other dynamic lighting techniques like changing the lighting ambiences at different times of the day, shoppers can feel comfortable and safe while being guided to explore key features and newer areas in the mall, e.g. a new place for lunch.