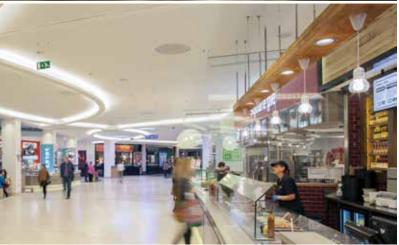

## Retail corridors and circulation spaces

Guiding with light

l lighting | Sho

In shopping malls, lighting in public areas must deliver on three simple benchmarks – service, ambience and simple orientation. Guiding lights are required to help the navigation in and around elevators, escalators and corridors. Assisting in the efficient flow of traffic and attracting customers to the respective zones encourages shoppers to explore more levels within the mall, leaving no corners uncovered. With the right combination of accent lighting, downlighting and other dynamic lighting techniques like changing the lighting ambiences at different times of the day, shoppers can feel comfortable and safe while being guided to explore key features and newer areas in the mall, e.g. a new place for lunch.