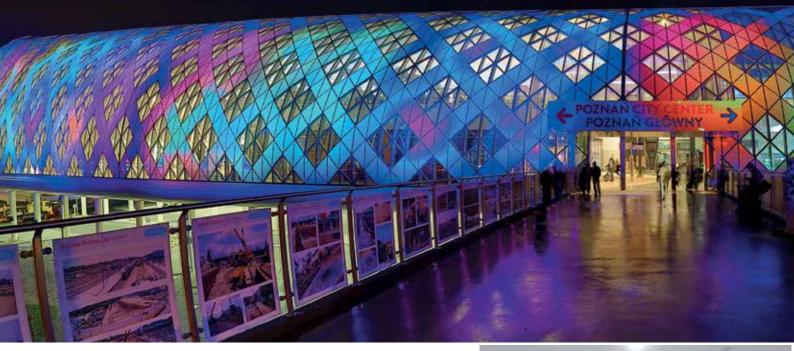

## Turning a train station into **a shopping destination**

### Poznań City Center Poznań, Poland

In 2010, TriGanit Development in partnership with the Polish city of Poznań started a project to revitalize and renew the main railway station, adding a bus terminal, a large park and ride facility and the Poznań Shopping Mall. The investors wanted a dynamic exterior lighting system for the mall that would distinguish it from other malls in the area and attract potential customers. TriGanit envisioned an interior lighting solution that would set an inviting mood within the mall, encouraging people to spend time shopping and relaxing in restaurants and cafes. The lighting design implemented outside and inside the mall attracts both residents of Poznań and travellers passing through the train station, putting the mall on par with similar shopping centers throughout Europe. Moreover, the LED lighting system has significantly reduced the energy costs and has simplified the maintenance of the entire lighting network.