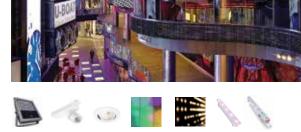

## Recreating the famous **shopping street indoors**

Vegas mall Moscow, Russia

Developed by the Crocus Group, the Vegas super mall covers a total area of 386,000 square meters, making it one of the largest retail sites in the world. It's also the first themed shopping mall in Russia. The mall includes an amusement park, an 18-meter observation wheel, a tower drop ride and an ice rink. But the real centerpiece of the development is the recreation of Tokyo's famous Ginza shopping street; a unique lighting challenge that demanded the most breathtaking of solutions. The ambitious concept was brought to life using a range of LED lighting solutions that were embedded into a variety of surfaces. An array of dynamic lighting patterns and color grazing effects enhance the experience even further, continuously changing on each surface to create different moods and ambiences as shoppers move along the street. And to complete the illusion, a myriad of sparkling LED lights twinkle like a starry night sky to recreate Tokyo's outdoor shopping experience indoors. The lighting solution now gives a dazzling performance that entertains and amazes shoppers, bringing a taste of Tokyo to one of the most significant retail developments in Russia. The concept has transformed this shopping mall into an exciting visitor attraction that arouses shoppers' curiosity and encourages people to stay longer.