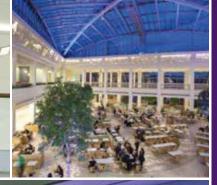

### Sony Center Berlin, Germany

The Sony Center is an international commercial, communication and cultural hub that draws nearly 8.3 million visitors a year. The focal point of the complex is The Forum, a roofed public square. At night, the roof comes alive with fascinating light shows, designed by Paris project artist Yann Kersale. After 12 years of constant operation, the original lighting system reached its maximum life expectancy and became costly to maintain. The goal was to reduce running costs as well as maintenance costs while retaining the color-changing light effects. With the new full-color LED lighting fixtures and high-bandwidth digital control, the Sony Center can now choose from more than 16 million colors and create new light shows for special events such as film opening nights and holidays - all achieved while cutting energy consumption by 73%.