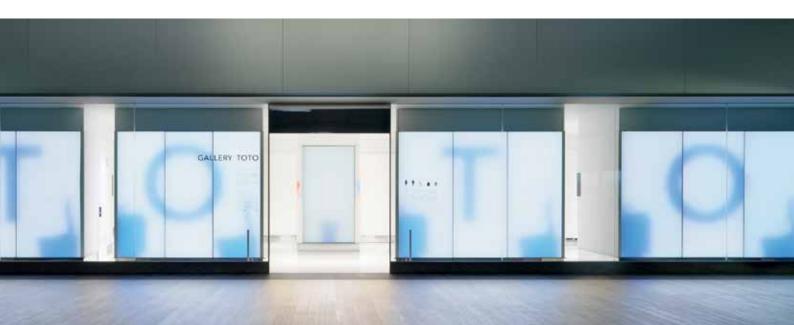

## A restroom that feels like **an art gallery**

A 'toilet like a gallery' that brings smiles to one and all"

Architects Astrid Klein and Mark Dytham

#### **Gallery TOTO** Narita, Japan

A collaboration between TOTO and Narita International Airport of Japan, Gallery TOTO is a combination of digital gallery and state-of-the-art restroom. The project's main goal was to create the sense of restroom comfort – a crucial aspect of Japanese culture, both in private and public environments. Architects at Klein Dytham were asked to develop a concept to perfectly communicate this in the Gallery TOTO. To achieve the desired effects and create a delightful and engaging space, panels were installed to create a dynamic and engaging space that also entertains and intrigues visitors.