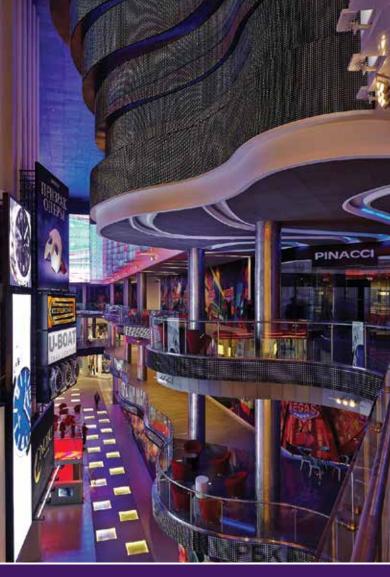

## Atrium

Adapt to all occasions

NOUSE OF FRASER

-

The atrium is where the most premium retail spaces are, and where customers start orientating themselves. Humans respond the best to natural daylight, and with daylight sensors that dim luminaires down (or up) for perfect consistency, you can combine natural and artificial light that reinforces the branding of your shopping mall, boosting your mall's 'wow' factor while saving up to 20% in energy costs.

Establish a soft ambience with down lights and cove lights or create dynamic shopping areas with spot, flood and entertainment lights during special themes for holidays and festivals. Anything is possible with a sophisticated lighting control system that works with your mall's environment, creating a lasting first impression for your customers and making them feel comfortable as they spend long hours at your store.