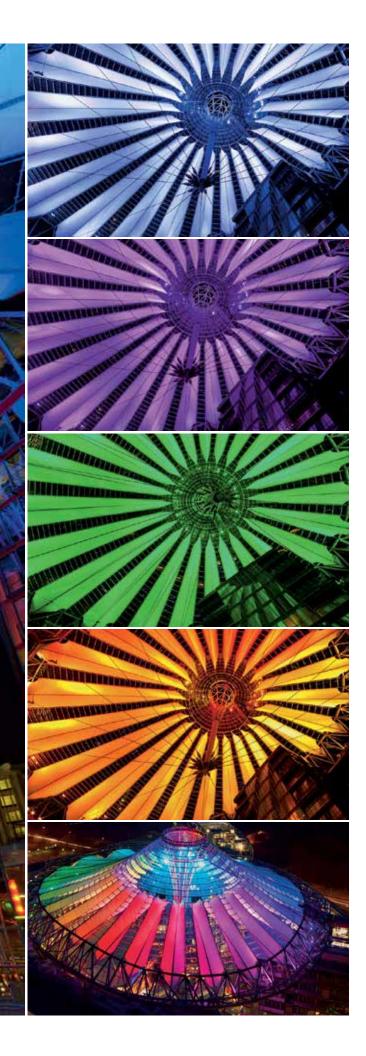

# **Volcano** of light

### Sony Center Berlin, Germany

The Sony Center is an international commercial, communication and cultural hub that draws nearly 8.3 million visitors a year. The focal point of the complex is The Forum, a roofed public square. At night, the roof comes alive with fascinating light shows, designed by Paris project artist Yann Kersale. After 12 years of constant operation, the original lighting system reached its maximum life expectancy and became costly to maintain. The goal was to reduce running costs as well as maintenance costs while retaining the color-changing light effects. With the new full-color LED lighting fixtures and high-bandwidth digital control, the Sony Center can now choose from more than 16 million colors and create new light shows for special events such as film opening nights and holidays - all achieved while cutting energy consumption by 73%.