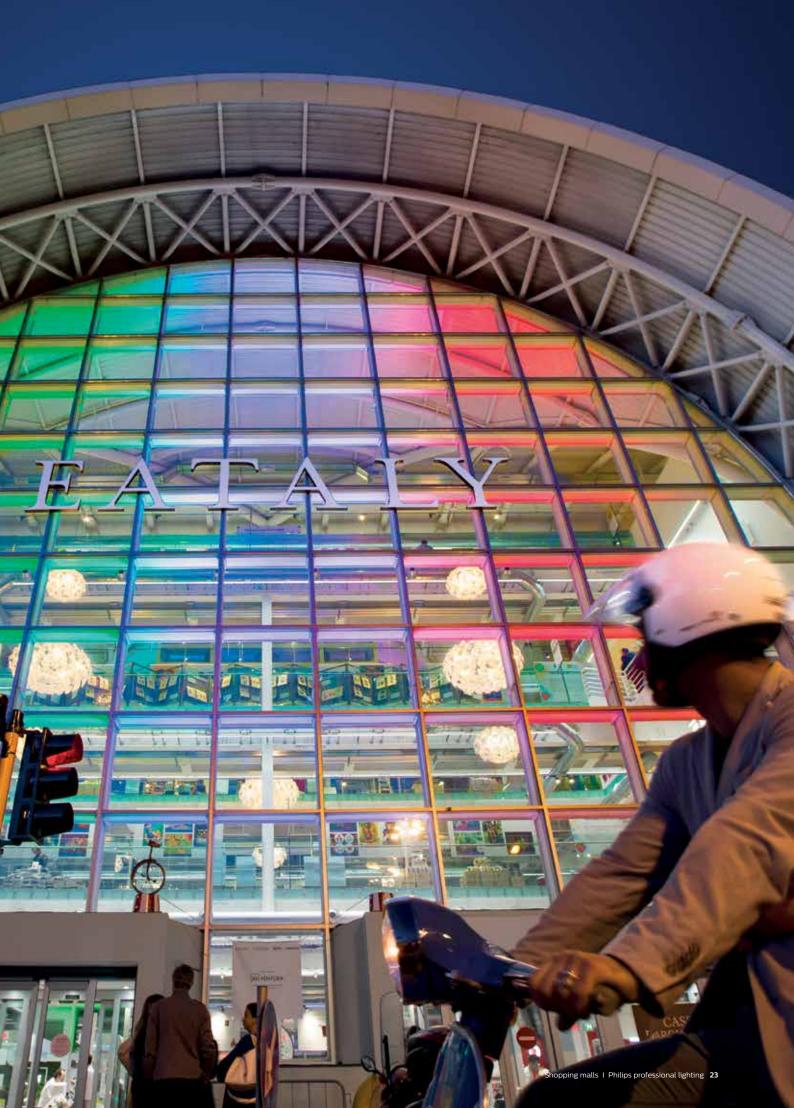

## Atrium

Adapt to all occasions

NOUSE OF FRASER

-

The atrium is where the most premium retail spaces are, and where customers start orientating themselves. Humans respond the best to natural daylight, and with daylight sensors that dim luminaires down (or up) for perfect consistency, you can combine natural and artificial light that reinforces the branding of your shopping mall, boosting your mall's 'wow' factor while saving up to 20% in energy costs.

Establish a soft ambience with down lights and cove lights or create dynamic shopping areas with spot, flood and entertainment lights during special themes for holidays and festivals. Anything is possible with a sophisticated lighting control system that works with your mall's environment, creating a lasting first impression for your customers and making them feel comfortable as they spend long hours at your store.