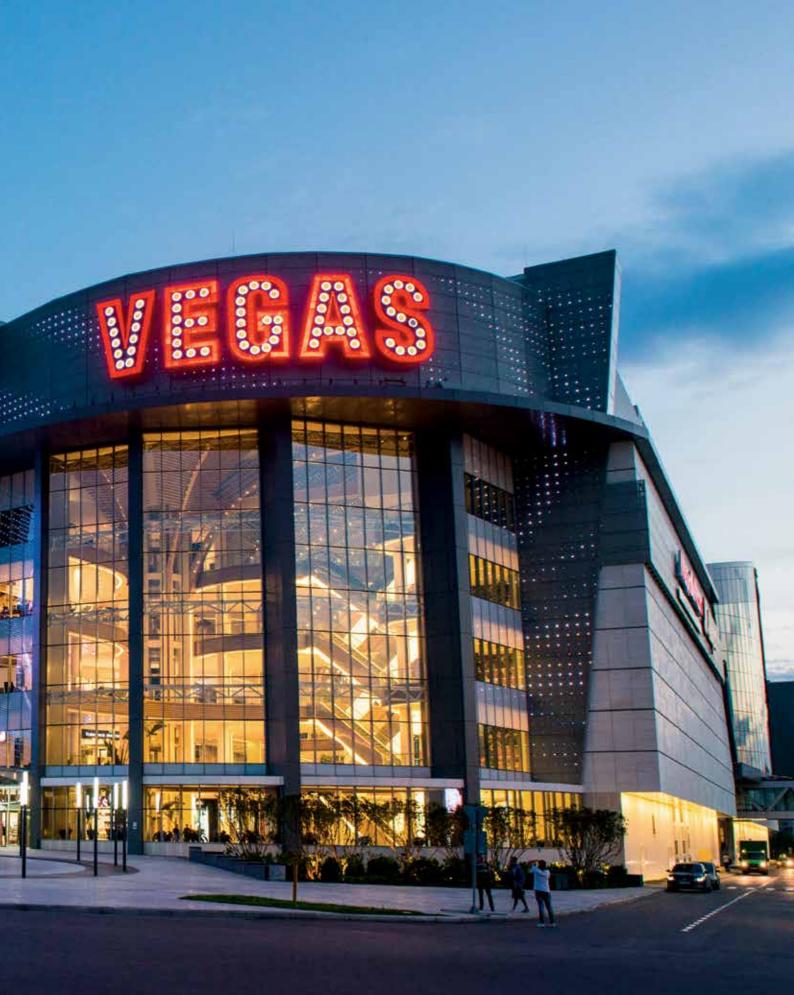

#### VEGAS Crocus City Moscow, Russia

Being a cornerstone of Russia's retail industry, VEGAS Crocus City is a 285,000 square meter shopping mall and entertainment complex located in Moscow. Crocus City Group partnered with Philips Lighting to realize an imaginative lighting project that would be the first and largest of its kind in Russia: transforming Vegas Crocus City's media façade into a vibrant, polychromatic spectacle mirroring the iconic digital billboards of New York City's Times Square. Since its unveiling in June 2014, the installation has given the mall's retail businesses a major competitive edge, drawing consumers inside with its dynamic, vivid appearance.

### 66

We aimed to build a shopping mall which would not have an equivalent in Russia.

The media façade and lighting decoration to resemble Times Square reveal remarking opportunities for commercial application and for guests' entertainment."

Emin Agalarov, vice-president of Crocus City Group.

#### Vegas turns shopping into an exciting adventure attended with mystery and change."

Emin Agalarov, Commercial Director, Crocus Group