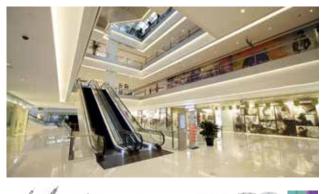

## Atrium

Adapt to all occasions

NOUSE OF FRASER

-

The atrium is where the most premium retail spaces are, and where customers start orientating themselves. Humans respond the best to natural daylight, and with daylight sensors that dim luminaires down (or up) for perfect consistency, you can combine natural and artificial light that reinforces the branding of your shopping mall, boosting your mall's 'wow' factor while saving up to 20% in energy costs.

Establish a soft ambience with down lights and cove lights or create dynamic shopping areas with spot, flood and entertainment lights during special themes for holidays and festivals. Anything is possible with a sophisticated lighting control system that works with your mall's environment, creating a lasting first impression for your customers and making them feel comfortable as they spend long hours at your store.