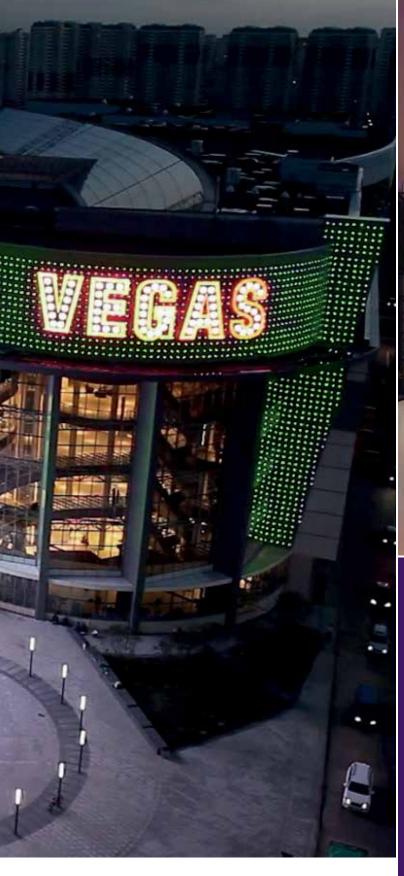

#### VEGAS Crocus City Moscow, Russia

Being a cornerstone of Russia's retail industry, VEGAS Crocus City is a 285,000 square meter shopping mall and entertainment complex located in Moscow. Crocus City Group partnered with Philips Lighting to realize an imaginative lighting project that would be the first and largest of its kind in Russia: transforming Vegas Crocus City's media façade into a vibrant, polychromatic spectacle mirroring the iconic digital billboards of New York City's Times Square. Since its unveiling in June 2014, the installation has given the mall's retail businesses a major competitive edge, drawing consumers inside with its dynamic, vivid appearance.

### 66

We aimed to build a shopping mall which would not have an equivalent in Russia.

The media façade and lighting decoration to resemble Times Square reveal remarking opportunities for commercial application and for guests' entertainment."

Emin Agalarov, vice-president of Crocus City Group.

#### Vegas turns shopping into an exciting adventure attended with mystery and change."

Emin Agalarov, Commercial Director, Crocus Group