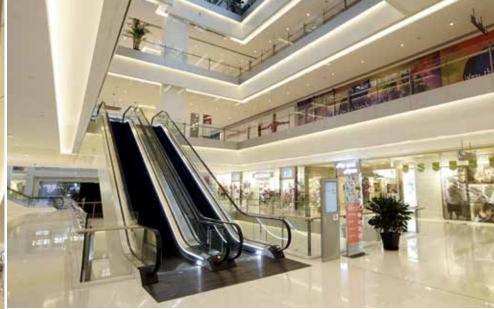

## Retail corridors and circulation spaces

Guiding with light

l lighting | Sho

In shopping malls, lighting in public areas must deliver on three simple benchmarks – service, ambience and simple orientation. Guiding lights are required to help the navigation in and around elevators, escalators and corridors. Assisting in the efficient flow of traffic and attracting customers to the respective zones encourages shoppers to explore more levels within the mall, leaving no corners uncovered. With the right combination of accent lighting, downlighting and other dynamic lighting techniques like changing the lighting ambiences at different times of the day, shoppers can feel comfortable and safe while being guided to explore key features and newer areas in the mall, e.g. a new place for lunch.