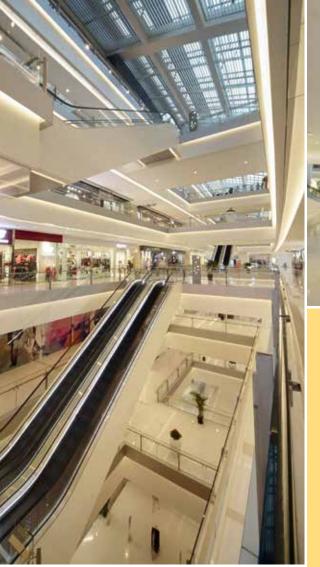

## Retail corridors and circulation spaces

Guiding with light

l lighting | Sho

In shopping malls, lighting in public areas must deliver on three simple benchmarks – service, ambience and simple orientation. Guiding lights are required to help the navigation in and around elevators, escalators and corridors. Assisting in the efficient flow of traffic and attracting customers to the respective zones encourages shoppers to explore more levels within the mall, leaving no corners uncovered. With the right combination of accent lighting, downlighting and other dynamic lighting techniques like changing the lighting ambiences at different times of the day, shoppers can feel comfortable and safe while being guided to explore key features and newer areas in the mall, e.g. a new place for lunch.