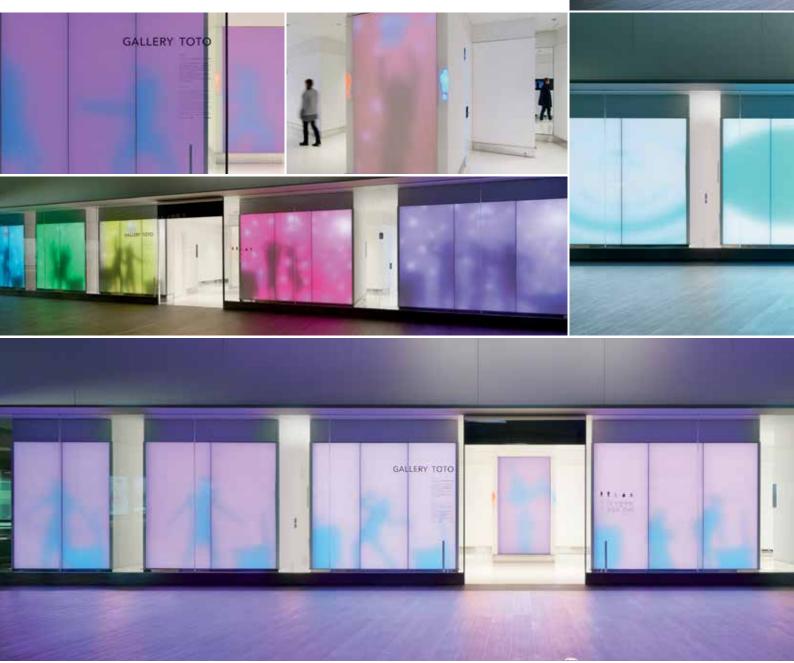

## A restroom that feels like **an art gallery**

A 'toilet like a gallery' that brings smiles to one and all"

Architects Astrid Klein and Mark Dytham

#### **Gallery TOTO** Narita, Japan

A collaboration between TOTO and Narita International Airport of Japan, Gallery TOTO is a combination of digital gallery and state-of-the-art restroom. The project's main goal was to create the sense of restroom comfort – a crucial aspect of Japanese culture, both in private and public environments. Architects at Klein Dytham were asked to develop a concept to perfectly communicate this in the Gallery TOTO. To achieve the desired effects and create a delightful and engaging space, panels were installed to create a dynamic and engaging space that also entertains and intrigues visitors.