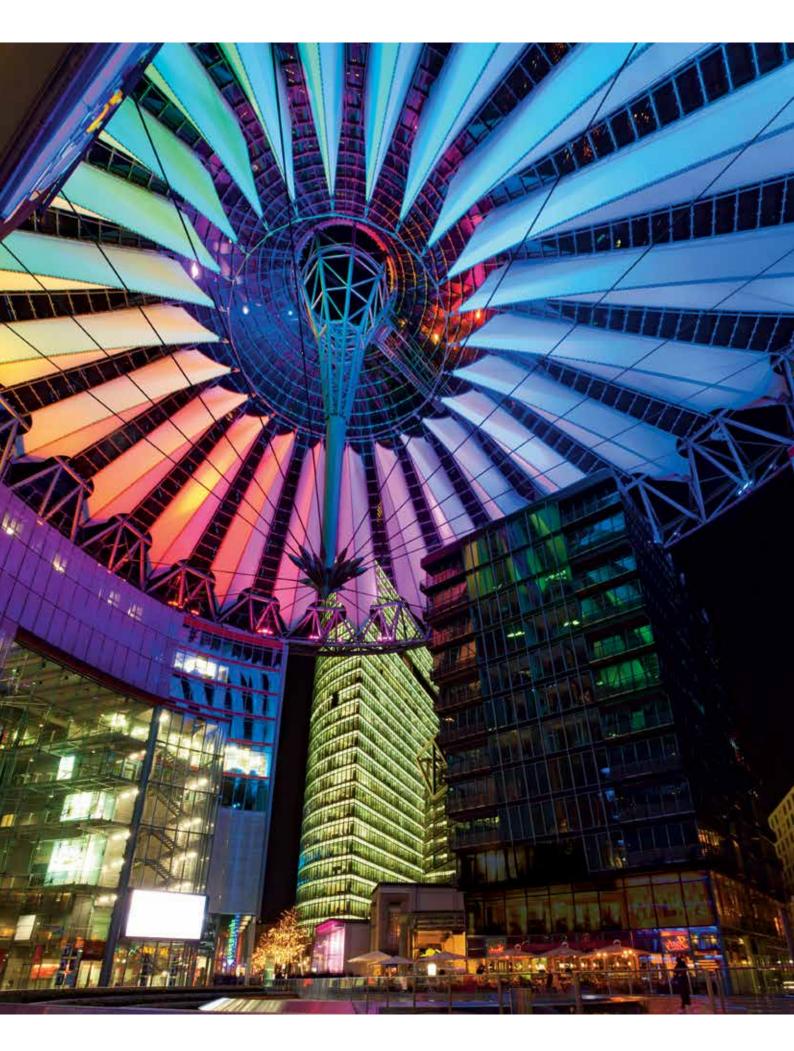

# **Volcano** of light

### Sony Center Berlin, Germany

The Sony Center is an international commercial, communication and cultural hub that draws nearly 8.3 million visitors a year. The focal point of the complex is The Forum, a roofed public square. At night, the roof comes alive with fascinating light shows, designed by Paris project artist Yann Kersale. After 12 years of constant operation, the original lighting system reached its maximum life expectancy and became costly to maintain. The goal was to reduce running costs as well as maintenance costs while retaining the color-changing light effects. With the new full-color LED lighting fixtures and high-bandwidth digital control, the Sony Center can now choose from more than 16 million colors and create new light shows for special events such as film opening nights and holidays - all achieved while cutting energy consumption by 73%.