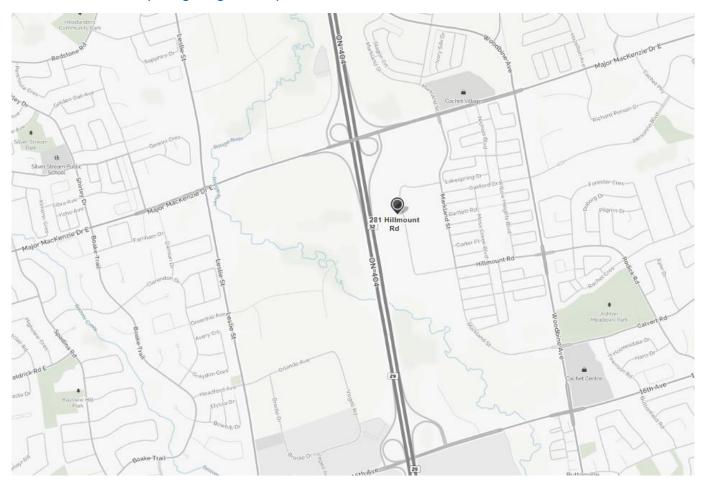

## Directions to Philips Lighting Concept Centre - 281 Hillmount Road, Markham, ON L6C 2S3

## **Philips Lighting Canada Office**

South of Major Mackenzie Drive

North of 16th Avenue/Highway 407

East of Highway 404

West of Woodbine Avenue