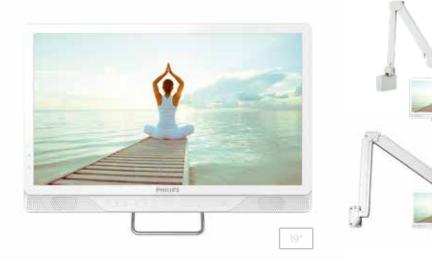

### Bedside TV

### A unique bedside TV with incredible functionality for your patients

- Galvanic Isolation:
  Advanced shock proof protection
- Medical grade materials for a safe environment
- Anti-Microbial to assure the wellbeing of you and your patients
- Available in a package with medical grade bedside arms