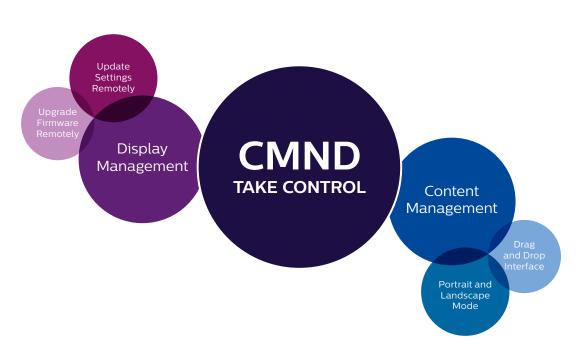

# Take control of your business.

A robust display management platform, CMND puts the power in your hands. From one display to a thousand, manage them all from a central location.

#### Display Management

Gone are the days of configuring the display settings one by one. Instead, update and control your environment of displays, all at once. Plus, you've got the ability to update software remotely, ensuring that your business keeps running no matter what.

#### **Content Management**

Content is king, and you've got total control over how your content is displayed. There are drag and drop widgets, video and image playback, and a scheduling feature to daypart content. With full HD resolution and the ability to show content in both portrait and landscape mode, your message is sure to shine.