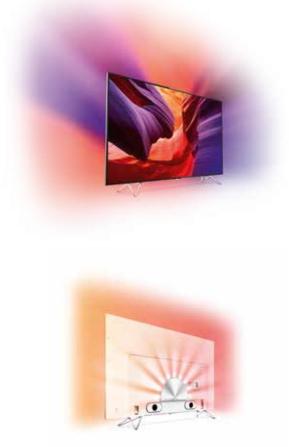

### Experience light and motion like never before

Philips AmbiLux intensifies every aspect of watching TV. Whenever anything moves on screen, it's seamlessly projected onto the wall behind creating a halo of vibrant light and action around your TV. This extends the action in a breath-taking way resulting in a beautifully detailed, wall-to-wall experience.

### **Engineering precision**

What brings it all to life are nine tiny pico-projectors positioned with extreme precision. Thanks to complex overlap software, they create a seamless and altogether unique visual spectacle. This precise technology balances superior vibrancy, colour and contrast to create an immersive experience that's way beyond the ordinary.

**Ambi**Lux