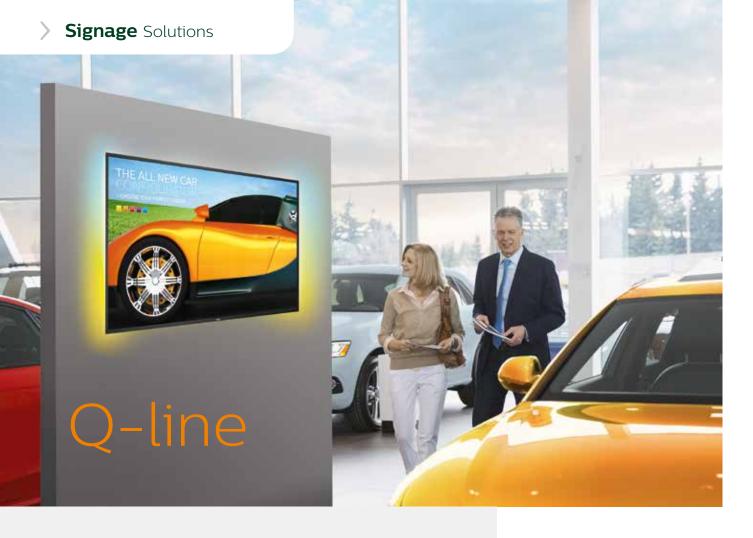

# Immerse your viewer with the eye catching Ambilight

Deliver startlingly clear images in a more eco friendly way with the Q-line displays.

### Q-Line

### Immerse your viewer with the eye catching Ambilight

- Ambilight changes the way you look at Signage forever
- Save and play content with internal memory
- Show clinical images consistently with D-image
- SmartBrowser to stream content