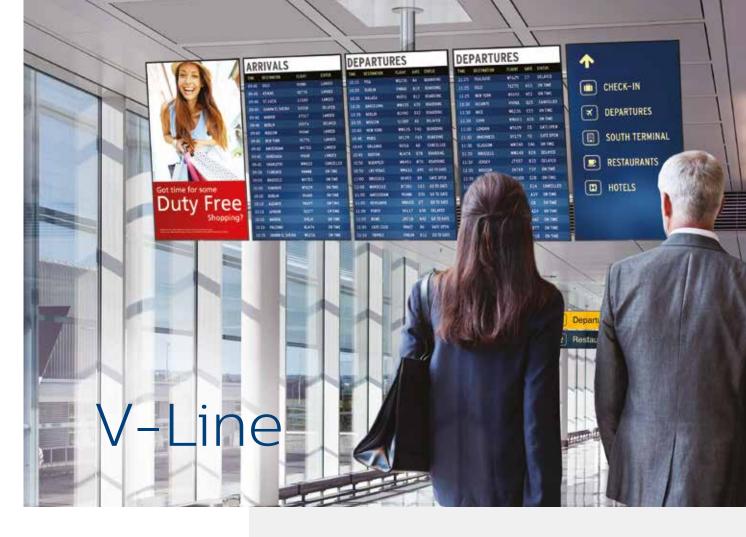

### V-Line

#### Make your message shine with a high brightness display

- Designed for 24/7 Operation in both Portrait and Landscape
- High Brightness for clearer images
- OPS insert to create an all-inone digital signage solution
- Keep your content up and running with Failover
- SmartPower for energy saving