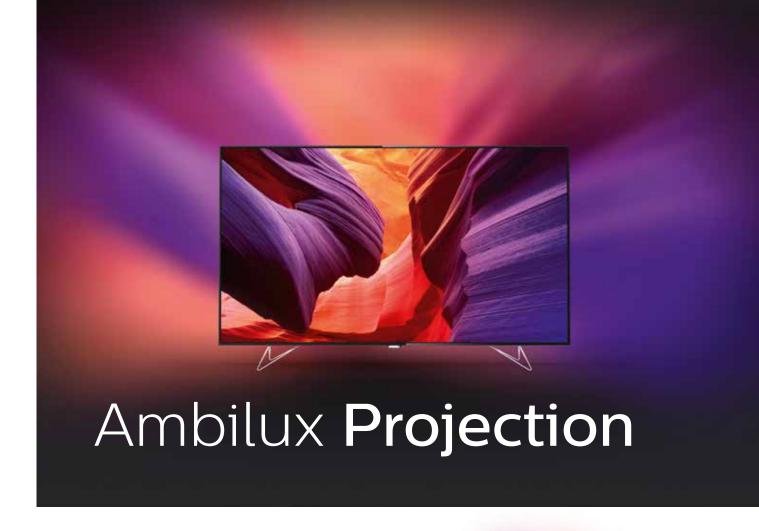

### Experience light and motion like never before

Philips AmbiLux intensifies every aspect of watching TV. Whenever anything moves on screen, it's seamlessly projected onto the wall behind creating a halo of vibrant light and action around your TV. This extends the action in a breath-taking way resulting in a beautifully detailed, wall-to-wall experience.

### **Engineering precision**

What brings it all to life are nine tiny pico-projectors positioned with extreme precision. Thanks to complex overlap software, they create a seamless and altogether unique visual spectacle. This precise technology balances superior vibrancy, colour and contrast to create an immersive experience that's way beyond the ordinary.

**Ambi**Lux