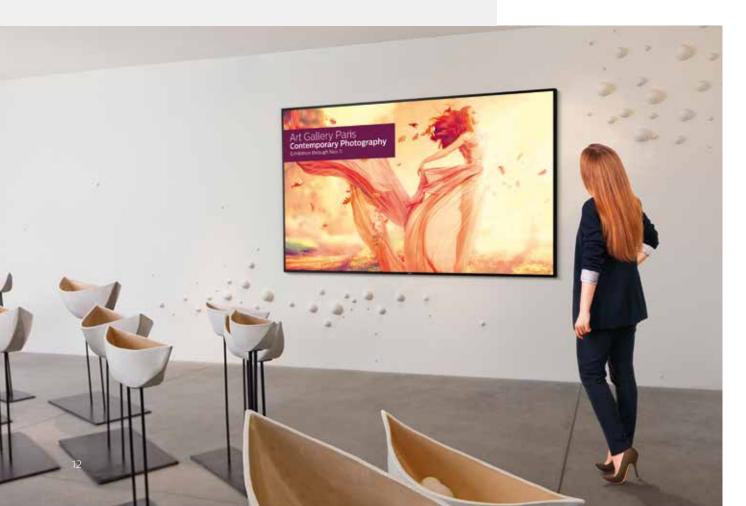

# Immerse your viewer with the eye catching Ambilight

Deliver startlingly clear images in a more eco friendly way with the Q-line displays.

#### **Smart**Collection

✓ SmartPower

Smart**Browser** 

<sup>\*</sup> ambilight optional on 43", 48" and 55" models.