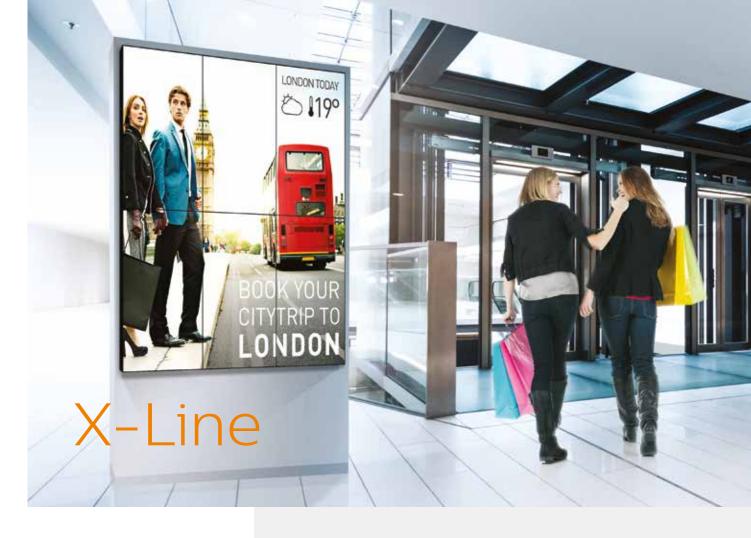

# Create new stopping power with Ultra Narrow Bezel displays

Impress your audience with the most impactful video wall. Featuring an ultra narrow bezel and stunning picture quality.

### Create new stopping power with Ultra Narrow Bezel displays

- Immersive visual experience with Ultra Narrow Bezel
- Advanced Colour Calibration kit to ensure perfect and uniform colors
- · High Brightness for clearer images
- OPS insert to create an all-in-one digital signage solution
- · Advanced Tiling Feature