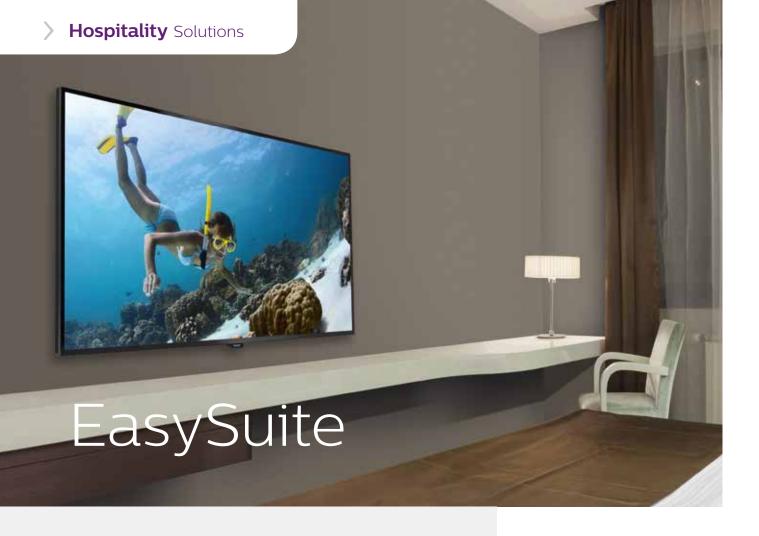

### EasySuite

### Wow your guests with a smarter Hospitality TV

- Serial Xpress Protocol for interactive systems
- Additional headphone connection for personal listening
- SmartInfo for branded, interactive hotel info pages
- SmartInstall for easy remote installation