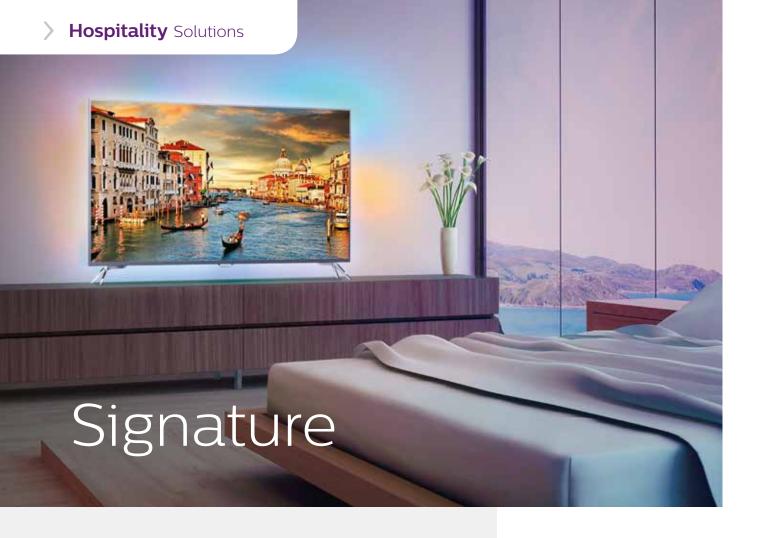

### Signature

#### Amaze your guests with a smarter, sexier, faster Hospitality TV

- Android: A faster, richer, more enjoyable TV experience
- Ambilight: An eye catching guest experience
- Serial Xpress Protocol for interactive systems
- Integrated IPTV system