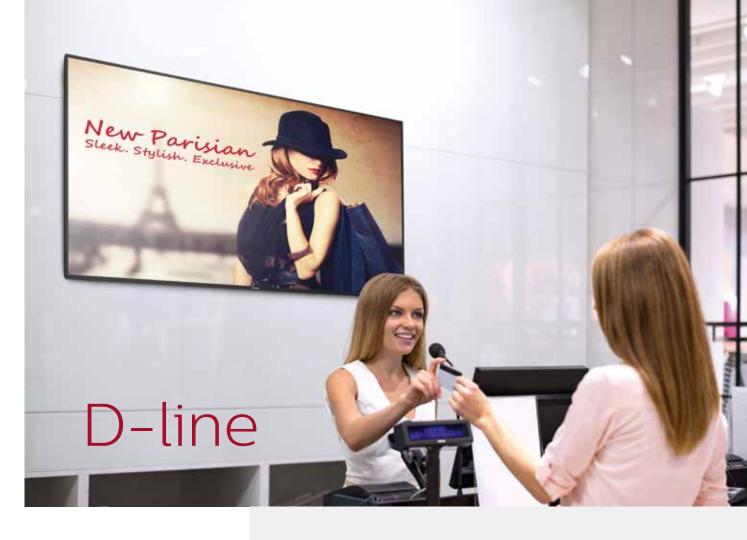

### Conduct your business

Engage your audience with the smarter, faster, more intuitive D-Line display. With automatic screenshots, a mPCle slot (4G LTE, extra Wifi and bluetooth connectivity), and an extremely fast SOC, engage your audience with the D-Line.

### D-Line

### Conduct your business and engage your audience

- Develop and play your own Android apps, directly from the display
- Enhanced connectivity with an mPCle slot (featuring 4G LTE, extra Wifi and bluetooth connectivity)
- CMND for total control over the display
- Automatic Screenshots for proof of play