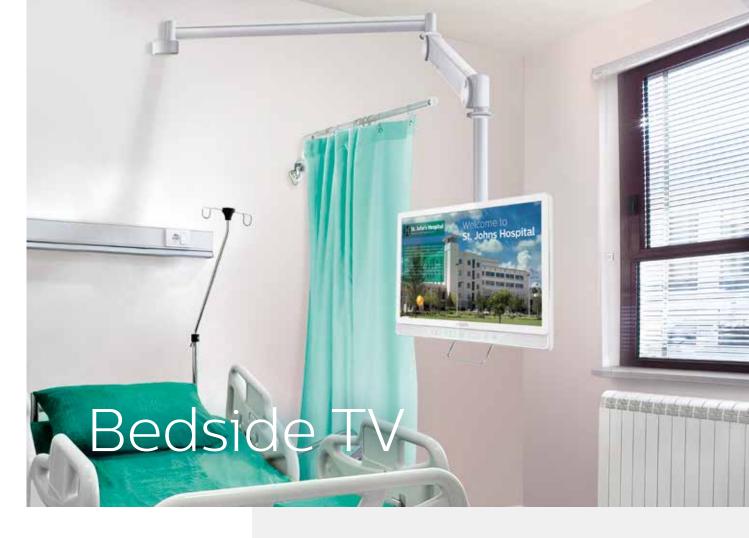

### Bedside TV

### A unique bedside TV with incredible functionality for your patients

- Galvanic Isolation:
  Advanced shock proof protection
- Medical grade materials for a safe environment
- Anti-Microbial to assure the wellbeing of you and your patients
- Available in a package with medical grade bedside arms