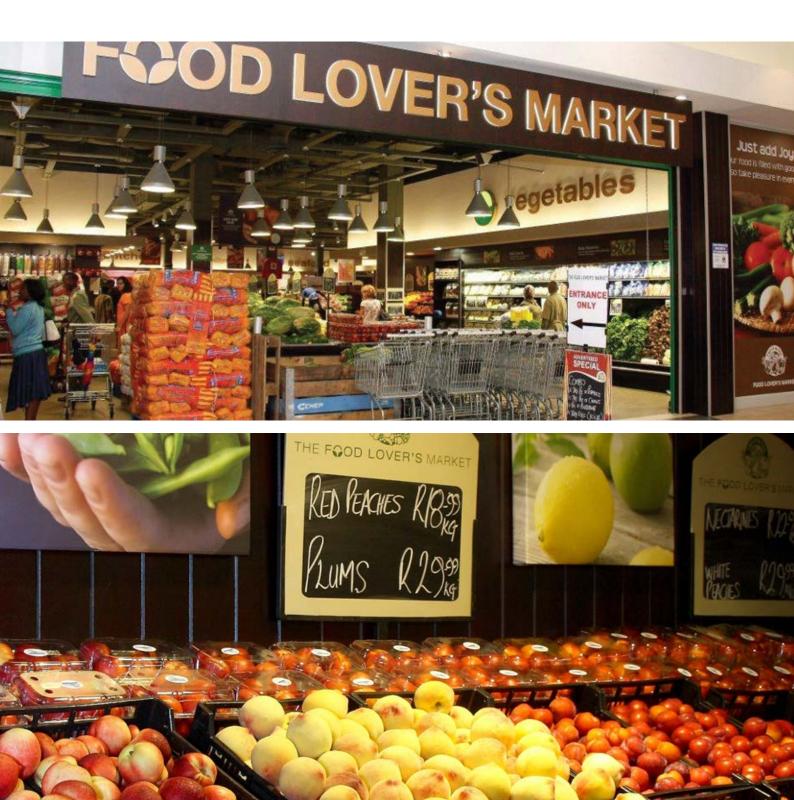

### Background

The Food Lover's Market is a grocery chain with great taste. Positioned as 'a theatre of food designed specifically with connoisseurs in mind', it is the leading fresh produce retailer in South Africa. To stimulate sales, managers looked to improve in-store appearance with lighting.

### Solution

Designed as a modern eatery offering gourmet foodstuffs, the store's top priority is to provide highquality produce to its customers. Needless to say, it is crucial that produce in the store appears fresh and appetizing, and that customers have a first-class shopping experience. As a result, the Durban branch sought a lighting upgrade that would dazzle and delight shoppers. And with the rising cost of energy in South Africa, it wanted to save electricity too. With the help of installers Radiant Lighting in cooperation with VK Lite, cutting-edge luminaires were positioned about the store. The new lighting concept was based around our MASTERColour CDM Fresh 70W. Our innovative lamp produces crisp sparkling white light and makes fresh food like tomatoes, peppers, and apples appear irresistible.

The new lighting concept has taken the in-store experience to a new level. Fruit and vegetables appear at their freshest, with vibrant colors that invite shoppers to take a closer look. Even colored packing looks better under the new lighting, and the results speak for themselves. Since the installation, the store has experienced a marked increase in sales – another great victory for innovative lighting.