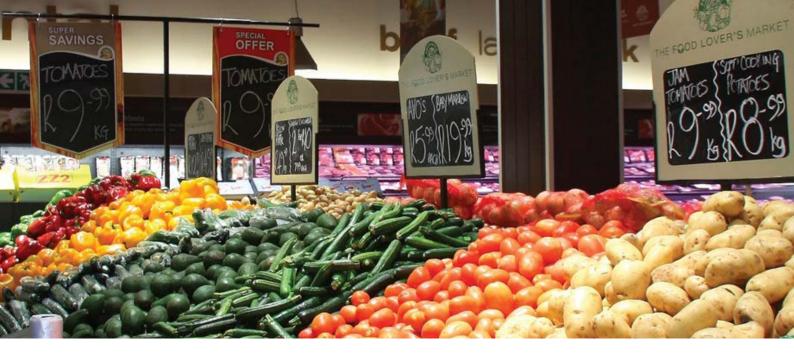

### Solution

Designed as a modern eatery offering gourmet foodstuffs, the store's top priority is to provide highquality produce to its customers. Needless to say, it is crucial that produce in the store appears fresh and appetizing, and that customers have a first-class shopping experience. As a result, the Durban branch sought a lighting upgrade that would dazzle and delight shoppers. And with the rising cost of energy in South Africa, it wanted to save electricity too. With the help of installers Radiant Lighting in cooperation with VK Lite, cutting-edge luminaires were positioned about the store. The new lighting concept was based around our MASTERColour CDM Fresh 70W. Our innovative lamp produces crisp sparkling white light and makes fresh food like tomatoes, peppers, and apples appear irresistible.

The new lighting concept has taken the in-store experience to a new level. Fruit and vegetables appear at their freshest, with vibrant colors that invite shoppers to take a closer look. Even colored packing looks better under the new lighting, and the results speak for themselves. Since the installation, the store has experienced a marked increase in sales – another great victory for innovative lighting.