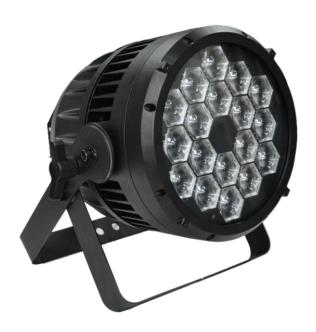

### **SL PUNCHLITE 220**

The SL PUNCHLITE 220 is a high performance luminaire, delivering a powerful blended beam. Rated for outdoor use, the PUNCHLITE is ideal for large outdoor stages and permanent outdoor applications.

### Features:

- Rugged Construction
- 18pcs High Quality LEDs for exceptional output and colour
- IP65 for wet locations and outdoor use
- Motorized optical system, featuring unmatched zoom range (8°-40°) and delivering fully blended even light
- HSIC( Hue, Saturation, Intensity, Colour Temperature) operation mode
- 8 or 16 bit DMX-512A operation for smooth stepless fades
- On-board LCD Menu System for addressing and setup
- Remote configuration available via RDM
- 5pin DMX-512A(RDM) IN and THRU connections