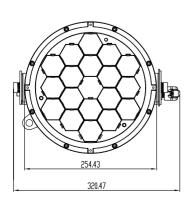

### Drawing Diagram:

Controls: Physical:

DMX-512A(RDM) 100 - 240VAC. 230W

Local LCD control 320mm x 254mm x 252mm / 12.6" x 10" x 9.9"

Master/Slave 10.4 kgs / 23.01 lbs CE/C-Tick/cETL

Modes: Luminance: HSIC 3500 lumens RGBW 8 bit CRI/CQS: 90 (RGBW) RBGW 16 bit