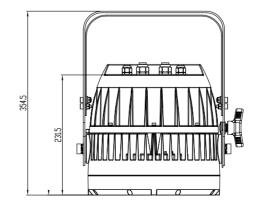

### Drawing Diagram:

Controls: Physical:

DMX-512A(RDM) 100 - 240VAC. 230W

Local LCD control 320mm x 254mm x 252mm / 12.6" x 10" x 9.9"

Master/Slave 10.4 kgs / 23.01 lbs CE/C-Tick/cETL

Modes: Luminance: HSIC 3500 lumens RGBW 8 bit CRI/CQS: 90 (RGBW) RBGW 16 bit