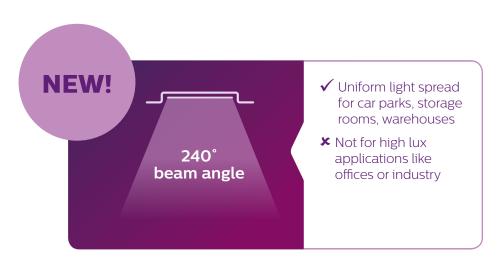

## The most glass affordable switch

Made

CorePro LEDtubes offer even better value. Thanks to the new glass housing they're even more affordable. Plus we've improved the energy consumption from 80 to 100 lm/W to make them even more efficient. A simple, retrofit replacement, the 600mm and 1200mm CorePro LEDtubes offer low energy consumption with instant savings. Perfect for basic applications that demand an affordable solution.



## CorePro LEDtube 600 & 1200 mm















| Product | System<br>Wattage | Color<br>temperature | Lumen<br>output | Operation  | CRI | 12NC         | EOC             |
|---------|-------------------|----------------------|-----------------|------------|-----|--------------|-----------------|
|         | w                 | К                    | lm              |            |     |              |                 |
| 600mm   | 8                 | 4000                 | 800             | EM & Mains | 80  | 929001173202 | 871869649277200 |
| 600mm   | 8                 | 6500                 | 800             | EM & Mains | 80  | 929001173302 | 871896649279600 |
| 1200mm  | 16                | 6500                 | 1600            | EM & Mains | 80  | 929001173002 | 871869649281900 |