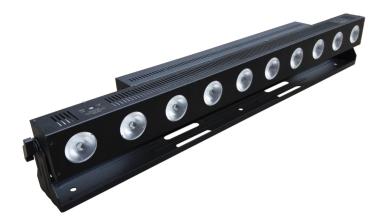

### **SL SUNLED 10**

The SL SUNLED 10 has ten cells of fixed white LEDs to deliver a blended wash of warm white light. Similar to the traditional and popular halogen strip light effect, the SUNLED 10 offers reduced power consumption, low heat output, and minimal maintenance.

#### Features:

- Rugged construction
- Delivers over 6000 lumens
- Sturdy single piece yoke and multiple hanging points
- 15 degree beam angle
- Flicker free operation
- 8 bit DMX-512A operation
- Comprehensive Showline LCD Menu System for addressing and setup
- Remote configuration available via RDM
- 5 pin XLR plugs for DMX-512A(RDM) IN and THRU
- Neutrik powercon for IN and THRU connections