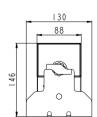

#### Drawing Diagram:

Silent passive cooling ideal for studio environments Multiple mounting points allows innovative hanging positions

Physical:

100-240V, 150W

1082mm x 146mm x 130mm

8.8 kgs IP20 CE, C-Tick

Luminance: 6000 lumens