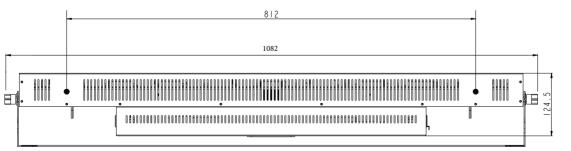

#### Drawing Diagram:

Silent passive cooling ideal for studio environments Multiple mounting points allows innovative hanging positions

Physical:

100-240V, 150W

1082mm x 146mm x 130mm

8.8 kgs IP20 CE, C-Tick

Luminance: 6000 lumens