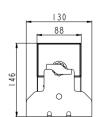

### Drawing Diagram:

10 high power fixed white (2700K)LEDs

Physical:

100-240V, 150W 1082mm x 146mm x 130mm

Controls: DMX-512A(RDM) Local LCD control 8.8 kgs IP20

CE, C-Tick

Master / Slave

Modes: 15 Channel control Luminance: 6039 lumens