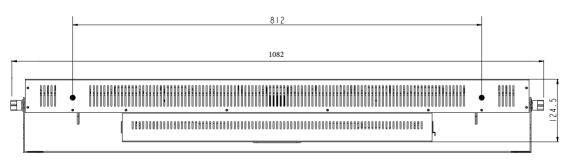

### Drawing Diagram:

10 high power fixed white (2700K)LEDs

Physical:

100-240V, 150W 1082mm x 146mm x 130mm

Controls: DMX-512A(RDM) Local LCD control 8.8 kgs IP20

CE, C-Tick

Master / Slave

Modes: 15 Channel control Luminance: 6039 lumens