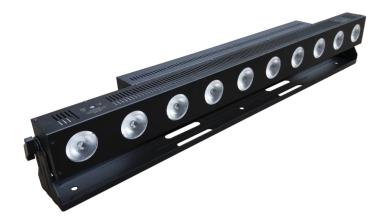

#### **SL SUNLED 10**

The SL SUNLED 10 has ten cells of fixed white LEDs to deliver a blended wash of warm white light. Similar to the traditional and popular halogen strip light effect, the SUNLED 10 offers reduced power consumption, low heat output, and minimal maintenance.

#### Features:

- Rugged construction
- Delivers over 6000 lumens
- Sturdy single piece yoke and multiple hanging points
- 16 degree beam angle
- Flicker free operation
- 8 bit DMX-512A operation
- Comprehensive Showline LCD Menu System for addressing and setup
- Remote configuration available via RDM
- 5 pin XLR plugs for DMX-512A(RDM) IN and THRU
- Neutrik powercon for IN and THRU connections