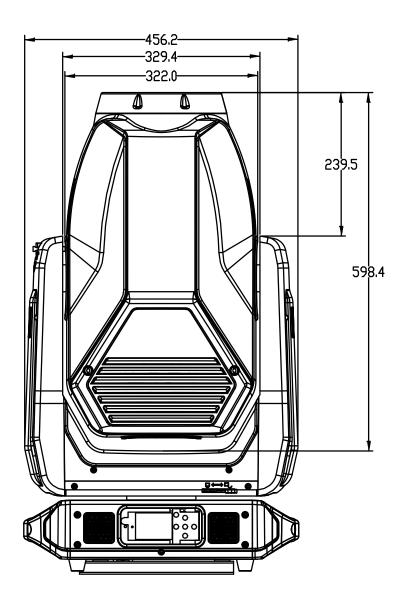

## **Dimensional drawing**

© Philips Lighting Holding B.V. 2017. All rights reserved. Philips reserves the right to make changes in specification and/or to discontinue any product at any time without notice or obligation and will not be liable for any consequences resulting from the use of this publication.

| Source                | LED                                        |  |  |  |
|-----------------------|--------------------------------------------|--|--|--|
| Qty of LED cells      | N/A                                        |  |  |  |
| Lamp cap              | -                                          |  |  |  |
| Lumen output (max.)   | 25,000                                     |  |  |  |
| Wattage               | 620W                                       |  |  |  |
| Color temperature     | 8000K source, varible CTO                  |  |  |  |
| CRI                   | >70                                        |  |  |  |
| Color mixing          | CMY, variable CTO 2x fixed color wheels    |  |  |  |
| Beam angle            | 7-50°                                      |  |  |  |
| Pan / tilt            | 540° / 270°                                |  |  |  |
| Controls              | DMX512-A / RDM, Art-Net™                   |  |  |  |
| DMX channels          | 52                                         |  |  |  |
| Dimming               | Electronic 16-bit                          |  |  |  |
| Macro effects         | No                                         |  |  |  |
| Accessories           | -                                          |  |  |  |
| Operating voltage     | 100-240VAC 50/60Hz                         |  |  |  |
| IP rating             | IP20                                       |  |  |  |
| Operating temperature | 10-45°C                                    |  |  |  |
| Construction          | Metal frame and engineering plastic covers |  |  |  |
| Finish                | Black                                      |  |  |  |
| Dimensions L x H x W  | 458 x 316 x 796mm (18 x 12.44 x 31.34in)   |  |  |  |
| Hanging centers       | 600mm (23.62in)                            |  |  |  |
| Weight                | 39.0kg (86lb)                              |  |  |  |
| Warranty              | 2 years                                    |  |  |  |