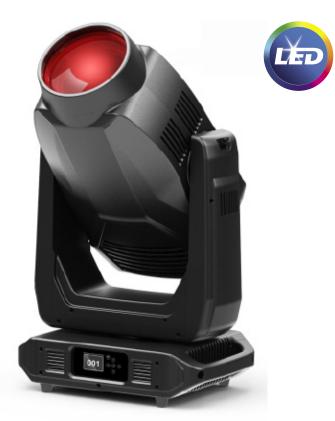

# Intelligent lights – washes **VLZ Wash**

The Philips Vari-Lite VLZ Wash is a dedicated wash luminaire utilizing the latest high output LED light engine and a familiar CMY-CTO color system to produce stunning colors. The dual fixed color wheel with linear control gives access to Vari-Lite colors and split color combinations. Color shake and color wheel spin control have also been added to the mix. All of this is bundled into a luminaire that produces a staggering 25,000 lumens projected from a large 155mm (6") lens.

The combination of the color and beam control makes the VLZ Wash the go-to professional moving wash luminaire.