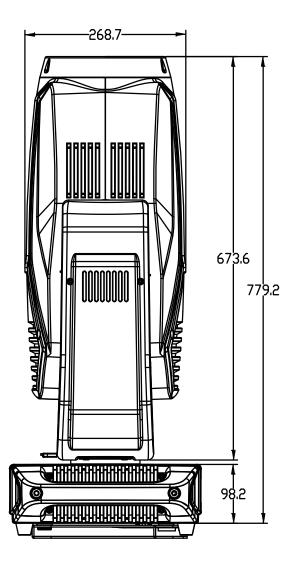

## **Dimensional drawing**

© Philips Lighting Holding B.V. 2017. All rights reserved. Philips reserves the right to make changes in specification and/or to discontinue any product at any time without notice or obligation and will not be liable for any consequences resulting from the use of this publication.

| Source                | LED                                        |  |  |  |
|-----------------------|--------------------------------------------|--|--|--|
| Qty of LED cells      | N/A                                        |  |  |  |
| Lamp cap              | -                                          |  |  |  |
| Lumen output (max.)   | 25,000                                     |  |  |  |
| Wattage               | 620W                                       |  |  |  |
| Color temperature     | 8000K source, varible CTO                  |  |  |  |
| CRI                   | >70                                        |  |  |  |
| Color mixing          | CMY, variable CTO 2x fixed color wheels    |  |  |  |
| Beam angle            | 7-50°                                      |  |  |  |
| Pan / tilt            | 540° / 270°                                |  |  |  |
| Controls              | DMX512-A / RDM, Art-Net™                   |  |  |  |
| DMX channels          | 52                                         |  |  |  |
| Dimming               | Electronic 16-bit                          |  |  |  |
| Macro effects         | No                                         |  |  |  |
| Accessories           | -                                          |  |  |  |
| Operating voltage     | 100-240VAC 50/60Hz                         |  |  |  |
| IP rating             | IP20                                       |  |  |  |
| Operating temperature | 10-45°C                                    |  |  |  |
| Construction          | Metal frame and engineering plastic covers |  |  |  |
| Finish                | Black                                      |  |  |  |
| Dimensions L x H x W  | 458 x 316 x 796mm (18 x 12.44 x 31.34in)   |  |  |  |
| Hanging centers       | 600mm (23.62in)                            |  |  |  |
| Weight                | 39.0kg (86lb)                              |  |  |  |
| Warranty              | 2 years                                    |  |  |  |