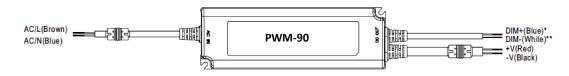

# Power supply for Philips NatureDynamics White [US]

#### **General Information**

24V SELV power supply with 0-10V dimming input

#### Operating and Electrical

Input Voltage: 90-305 V AC Input Frequency: 47 - 63 Hz Maximum power: 90W

#### Controls and Dimming

Dimmable: Yes Control: 0-10V DC signal

## Approval and Application

Ingress protection code: IP67

CE/UL/CSA

# **Application Conditions**

Operational Temperature Range: -  $20^{\circ} \sim +60^{\circ}$ C Storage Temperature:  $-40^{\circ} \sim +80^{\circ}$ C

# **Product Data**

Order product name:

Driver White 90W for NatureDynamics Material Number (12NC): 912500100199 Numerator - Quantity Per Pack: 1 Numerator - Packs per outer box: 10 Net Weight (Piece): 0.77kg

### Connections



## **Dimensions**

171 x 63 x 37.5mm