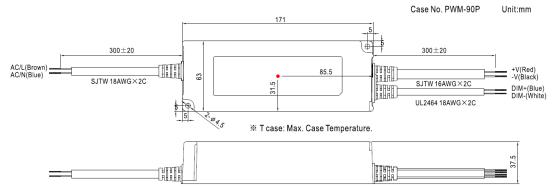

# Power supply for Philips NatureDynamics White [US]

#### **General Information**

24V SELV power supply with 0-10V dimming input

#### Operating and Electrical

Input Voltage: 90-305 V AC Input Frequency: 47 - 63 Hz Maximum power: 90W

#### Controls and Dimming

Dimmable: Yes Control: 0-10V DC signal

## Approval and Application

Ingress protection code: IP67

CE/UL/CSA

# **Application Conditions**

Operational Temperature Range: -  $20^{\circ} \sim +60^{\circ}$ C Storage Temperature:  $-40^{\circ} \sim +80^{\circ}$ C

# **Product Data**

Order product name:

Driver White 90W for NatureDynamics Material Number (12NC): 912500100199 Numerator - Quantity Per Pack: 1 Numerator - Packs per outer box: 10 Net Weight (Piece): 0.77kg

### Connections



## **Dimensions**

171 x 63 x 37.5mm