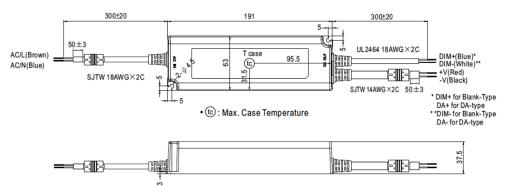

# Power supply for Philips NatureDynamics White

#### **General Information**

24V SELV power supply with 0-10V dimming input

#### Operating and Electrical

Input Voltage: 90-305 V AC Input Frequency: 47 - 63 Hz Maximum power: 120W

#### Controls and Dimming

Dimmable: Yes

Control: 0-10V DC signal

# Approval and Application

Ingress protection code: IP67

CE

# **Application Conditions**

Operational Temperature Range: - 20° ~ +60°C Storage Temperature: -40°~ +80°C

# Product Data

Order product name:

Driver White 120W for NatureDynamics Material Number (12NC): 912500100198 Numerator - Quantity Per Pack: 1 Numerator - Packs per outer box: 10

Net Weight (Piece): 0.97kg

### Connections



## **Dimensions**

191 x 63 x 37.5mm