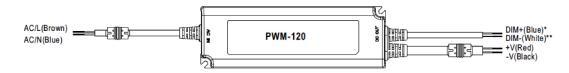

# Power supply for Philips NatureDynamics White

#### **General Information**

24V SELV power supply with 0-10V dimming input

#### Operating and Electrical

Input Voltage: 90-305 V AC Input Frequency: 47 - 63 Hz Maximum power: 120W

#### Controls and Dimming

Dimmable: Yes

Control: 0-10V DC signal

# Approval and Application

Ingress protection code: IP67

CE

# **Application Conditions**

Operational Temperature Range: - 20° ~ +60°C Storage Temperature: -40°~ +80°C

# Product Data

Order product name:

Driver White 120W for NatureDynamics Material Number (12NC): 912500100198 Numerator - Quantity Per Pack: 1 Numerator - Packs per outer box: 10

Net Weight (Piece): 0.97kg

### Connections



## **Dimensions**

191 x 63 x 37.5mm