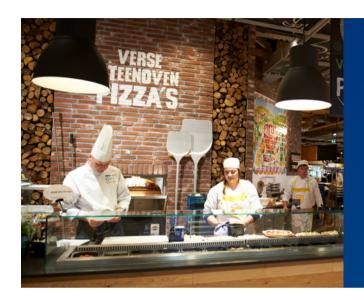

troduction Case study Services Contact us Lighting Services Lifecycle Services for StoreWise

The Foodmarkt's décor features exterior concepts like bricks and wooden signage, so the store opted for an LED lighting design that mimics outdoor light. The glarefree general lighting creates a welcoming glow to enhance the shopping experience, and Fresh food LED lighting recipes in the deli section highlight meat products while reducing meat discoloration and food waste.

The lighting had to be dynamic, atmospheric, subtle and low-energy. We found the perfect lighting partner in Philips – the most experienced, reliable and innovative party by a mile. ??

— Herman Beldman, manager technical format development Jumbo Supermarkets