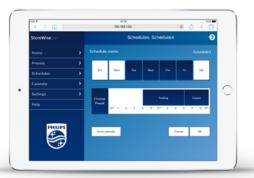

## Harness the power of light with StoreWise

StoreWise is a future-ready lighting platform that delivers a unique all-in-one solution for your store. It lets you create the right ambiance, enhance the look of fresh products, keep food fresh longer — and more. With personalized lighting plans and dimming schedules, you can match the rhythm of the day or enhance specific areas during promotions or special events. The use of LED technology and lighting controls lets you fine-tune your lighting to save up to 35% more energy. You can even control the entire system with a mobile app.

#### **Optimize store efficiency**

- · Enhance workspace accessibility
- · Adapt dimming schedules and light scenes with a dedicated mobile app that gives store managers direct and easy control
- · Future-proof your business by integrating the lighting with other facilities management systems