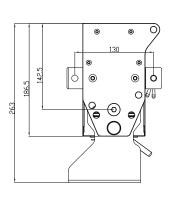

### Drawing Diagram:

white flash on color background,

Physical:

100 - 240VAC, 360W 390mm × 263mm × 103mm, 8Kg

16"x 11"x 4", 17.6 lbs CE, ETL, cTick

Luminance: >60,000 lumens

SL NITRO 510C – Setting the new standard for strobe lighting