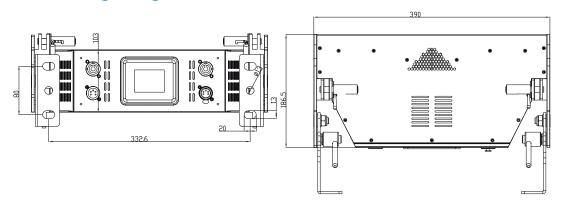

### Drawing Diagram:

white flash on color background,

Physical:

100 - 240VAC, 360W 390mm × 263mm × 103mm, 8Kg

16"x 11"x 4", 17.6 lbs CE, ETL, cTick

Luminance: >60,000 lumens

SL NITRO 510C – Setting the new standard for strobe lighting