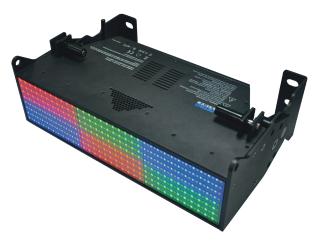

#### **Color LED Strobe Luminaire**

**PHILIPS** 

The SL NITRO 510C is a cutting-edge RGB & W LED strobe luminaire that delivers intense bursts of colored and white light and dynamic effects. The tightly packed array of 264 high power fixed white LEDs and 264 RGB LEDs ensures maximum output for both traditional white effects and an almost infinite choice of color with full field and even distribution across 120°. The rugged construction, Showline standard LCD menu system, continuous-on operation and lower power consumption guarantee the SL NITRO 510C is the perfect strobe luminaire for any application.

Six unique zones of control allow ultimate flexibility, while unique built in chases aid in creativity and simplicity. With over 60,000 lumens of output, the SL NITRO 510C rivals conventional fixed white strobes and provides designers with an exciting new dimension to dynamic looks whether washing a stage or pointing directly at an audience.