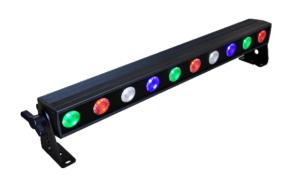

### **SL STRIP 10 IP**

The SL STRIP IO IP is the ideal choice for outdoor entertainment applications, and wet environments. Ten cells of homogenized RGBW LEDs deliver a blended wash of colour, emulating the traditional halogen strip light effect, with reduced power consumption, lower heat output, and minimal maintenance.

Control each cell individually for maximum flexibility, or in groups for applications requiring simpler control. The SL STRIP 10 IP can be easily configured to suit your design requirements. Choose the appropriate dimming curve, utilize the in-built chase programs, and adjust the beam angle by inserting one of the optional holographic diffuser lenses.

With its rugged construction, internal power supply and simple operating system, the SL STRIP 10 IP is an ideal replacement for conventional MR-16 strip lights for all outdoor entertainment applications.