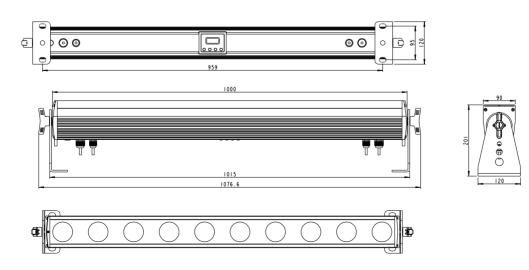

#### Drawing Diagram:

1076.6mm x 120mm x 201mm, 7.5Kg

CE

Luminance: 2240 lumens CRI/COS:

CRI/CQS: >90 (RGBW)