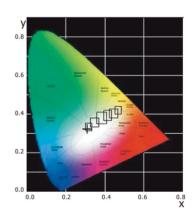

## Harmonize Color Calibration Technology

At the heart of all Showline products is Philips Harmonize
Calibration technology. Harmonize is a proprietary, advanced LED
color matching system, consisting of 3 correction modules: RGB,
RGBW and Cool White/Warm White. Every Showline fixture
undergoes rigorous testing to provide you with consistent control
of color and intensity as well as output of the highest quality.