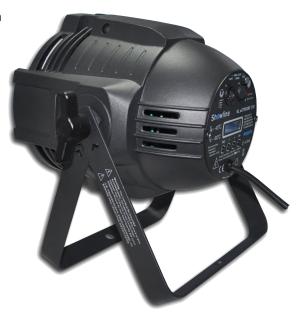

#### SL ePAR 180

The SL ePAR 180 luminaire utilizes 19 homogenized RGBW LEDs to deliver over 4400 lumens of output. The split yoke bracket allows for easy hanging or floor mounting.

Constructed from robust diecast aluminium, the SL ePAR 180 is an ideal energy saving replacement for halogen PAR luminaires. Ideal for lighting simple stages in hotels, clubs, and shopping malls , the SL ePAR 180 provides designers with a LED luminaire that delivers uniform colour, high output, and excellent reliability.

Configuration is made easy through use of the simple LCD menu system and the SL ePAR 180 is RDM enabled, allowing for fast commissioning and testing from a remote location.

#### Features:

- Rugged Construction
- High Quality LED's for strong output and colour
- Built-in colour presets, effects and chases
- Hamonized Colour Calibration
- HSIC (Hue Saturation Intensity Colour temperature) operation mode
- 8 or 16-bit DMX-512A operation for smooth stepless fades
- On-board LCD Menu System for addressing and setup
- Remote configuration available via RDM
- 5-pin DMX-512A(RDM) in and through connections