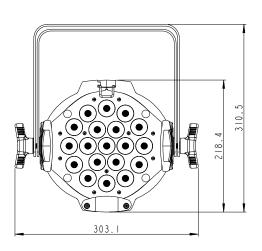

#### **Drawing Diagram:**

Colour Gel filter preset

Chase - Strobe + Duration Effect Engine LED & Tungsten Curves selection

Harmonize Colour Calibration

Physical:

90 - 240VAC, 180W 281mm x 310mm x 234mm,

CE and C-Tick marked

Luminance: 4400 lumens CRI/CQS: