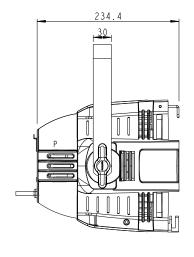

#### **Drawing Diagram:**

Colour Gel filter preset

Chase - Strobe + Duration Effect Engine LED & Tungsten Curves selection

Harmonize Colour Calibration

Physical:

90 - 240VAC, 180W 281mm x 310mm x 234mm,

CE and C-Tick marked

Luminance: 4400 lumens CRI/CQS: