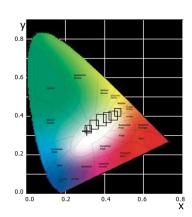

#### Harmonize Colour Calibration Technology

At the heart of all Showline products is Philips Harmonize Calibration technology. Harmonize is a proprietary, advanced LED colour matching system, consisting of 3 correction modules: RGB, RGBW and Cool White/Warm White. Every Showline fixture undergoes rigorous testing to provide you with consistent control of colour and intensity as well as output of the highest quality.