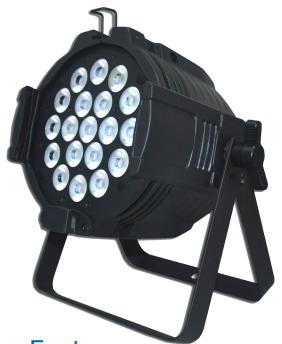

#### SL ePAR 180

The SL ePAR 180 luminaire utilizes 19 homogenized RGBW LEDs to deliver over 4400 lumens of output. The split yoke bracket allows for easy hanging or floor mounting.

Constructed from robust diecast aluminium, the SL ePAR 180 is an ideal energy saving replacement for halogen PAR luminaires. Ideal for lighting simple stages in hotels, clubs, and shopping malls , the SL ePAR 180 provides designers with a LED luminaire that delivers uniform colour, high output, and excellent reliability.

#### Features:

- Rugged Construction
- High Quality LED's for strong output and colour
- Built-in colour presets, effects and chases
- Hamonized Colour Calibration
- HSIC (Hue Saturation Intensity Colour temperature) operation mode
- 8 or 16-bit DMX-512A operation for smooth stepless fades
- On-board LCD Menu System for addressing and setup
- Remote configuration available via RDM
- 5-pin DMX-512A(RDM) in and through connections