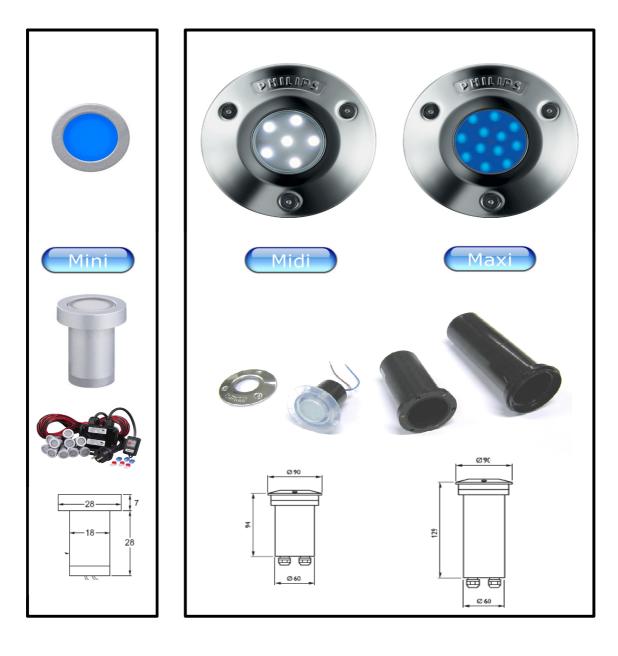

## BBC211 (Mini), BBC206 (Midi) & BBC212 (Maxi)

## Amazon LED (Philips) Suelo LED (Mazda)

| Number | Service 12nc | Description                       |  |
|--------|--------------|-----------------------------------|--|
| 1      |              | BBC206/212 FRONTGLASS INCL GASKET |  |
| 2      |              | BBC206/212 DECORING               |  |
| 3      |              | BBC206/212 SCREW                  |  |

## **Commercial Accessories**

| 12NC         | Product Designation (PRISMA) | Description                                                  |
|--------------|------------------------------|--------------------------------------------------------------|
| 910930003018 | ZBC206 DR ALU                | Deco ring aluminium for Amazon LED Midi & Maxi               |
| 910930003118 | ZBC206 TUBE                  | Recessed tube for ground installation Amazon LED Midi & Maxi |
| 910930003318 | ZBC206 CFC                   | Ceiling fixation clips for Amazon LED Midi & Maxi            |
| 910930003418 | ZBC206 TRC ALU               | Aluminium cover for Amazon LED Midi transformer              |
| 910930003518 | ZBC206 TRC IX                | Stainless steel cover for Amazon LED Midi transformer        |
| 910930020118 | EBC211 ETR-RC 230/9V         | Electronic driver for Amazon LED Mini with Remote Control    |
| 910930003618 | EBC206ETR 230/24V (10PCS)    | Electronic driver for Amazon LED Midi                        |
| 910930003218 | EBC206 ETR 230/24V           | Electronic driver for Amazon LED Midi in recessed box IP65   |