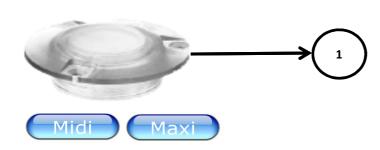

## Amazon LED (Philips) Suelo LED (Mazda)

| Number | Service 12nc | Description                       |  |
|--------|--------------|-----------------------------------|--|
| 1      |              | BBC206/212 FRONTGLASS INCL GASKET |  |
| 2      |              | BBC206/212 DECORING               |  |
| 3      |              | BBC206/212 SCREW                  |  |

Flat Foam Gasket is glued on the frontglass and therefore is not seperately available