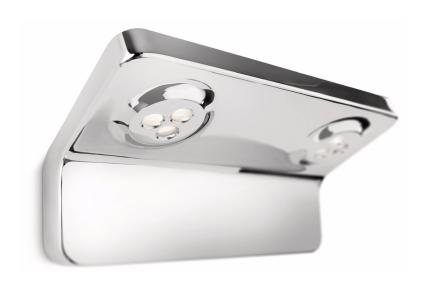

### LED bathroom lighting

These round LED ceiling lights and wall lights in glossy chrome are ideal for bringing light in your bathroom. Available as a downwards-angled wall light, a compact two-light ceiling light and a round three-light ceiling light.

### Design and finishing

- · Material: aluminium
- · Color: chrome

### Product dimensions & weight

• Height: 10.9 cm • Length: 22.4 cm • Width: 11.4 cm • Net weight: 1.390 kg