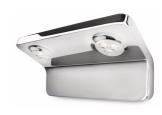

### LED bathroom lighting

These round LED ceiling lights and wall lights in glossy chrome are ideal for bringing light in your bathroom. Available as a downwards-angled wall light, a compact two-light ceiling light and a round three-light ceiling light.

### Design and finishing

- · Material: aluminium
- · Color: chrome

### Product dimensions & weight

• Height: 10.9 cm • Length: 22.4 cm • Width: 11.4 cm • Net weight: 1.390 kg