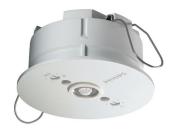

## OccuSwitch - LRM1070 Movement Detector

LRM1070 is a movement detector with a built in lighting switch. The unit is designed for the automatic switching of light in indoor applications, with a light sensor range between 10 and 1000 lux. It comes with 360D movement detection, with built in photo cell sensor and adjustable switch of delay (1min - 30min). It is capable of switching 1380 VA. The product also comes with an optional surface mount box accessory.