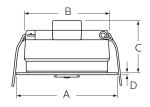

| Product ID | A max. | B max. | C max. | D max. |
|------------|--------|--------|--------|--------|
| Occuswitch | 95     | 80     | 50     | 2      |

| OccuSwitch - LRM1070 |                              |                       |                 |  |  |
|----------------------|------------------------------|-----------------------|-----------------|--|--|
| Shortcode            | Description                  | Min Order<br>Quantity | Carton Quantity |  |  |
| LRM1070              | LRM1070/00 Sensr Mov Det St  | 1                     | 42              |  |  |
| LRH1070              | LRH1070/00 Sensr Surface Box | 42                    | 42              |  |  |