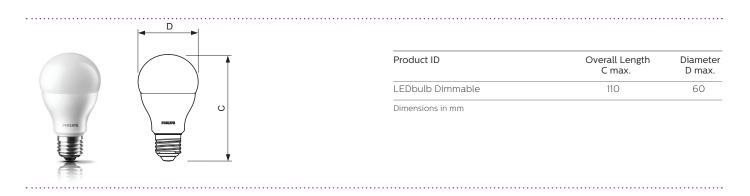

## LEDbulb 10-60 W Dimmable

LEDbulb dimmable lamps deliver high quality light and are compatible with existing fixtures with an E27 holder and are designed for retrofit replacement of incandescent bulbs where dimming is required. Delivering energy savings with LED technology and minimising maintenance cost through long life

## LEDbulb 10-60W dimmable\*

| Shortcode    | Wattage<br>(W) | Cap<br>Base | Voltage | Luminous<br>Flux<br>(lm) | Average<br>Lifetime<br>(hrs) | Colour<br>Temp (K) | Min Order<br>Quantity | Carton<br>Qty |
|--------------|----------------|-------------|---------|--------------------------|------------------------------|--------------------|-----------------------|---------------|
| LED10WDWWE27 | 10             | E27         | 220-240 | 806                      | 15000                        | 2700               | 1                     | 6             |