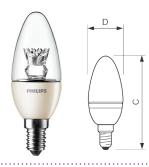

| Product ID | C<br>max. | D<br>max. |
|------------|-----------|-----------|
| 6W E14     | 113.0     | 39.0      |
| 6W B22     | 107.0     | 39.0      |

Dimensions in mm

| LED Decorative Candle - Dimmable |                |             |         |                          |                              |                    |                       |               |  |
|----------------------------------|----------------|-------------|---------|--------------------------|------------------------------|--------------------|-----------------------|---------------|--|
| Shortcode                        | Wattage<br>(W) | Cap<br>Base | Voltage | Luminous<br>Flux<br>(lm) | Average<br>Lifetime<br>(hrs) | Colour<br>Temp (K) | Min Order<br>Quantity | Carton<br>Qty |  |
| CND6WE14WWCL                     | 6              | E14         | 220-240 | 250                      | 25000                        | 2700               | 1                     | 10            |  |
| CND6WB22WWCL                     | 6              | B22         | 220-240 | 470                      | 25000                        | 2700               | 1                     | 10            |  |