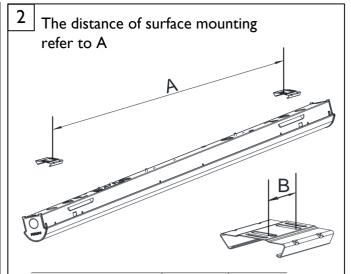

I.Mounting bracket for Symm using the unit of BY208Z MB-S

2.Mounting bracket for Asym using the unit of BY208Z MB-A

| Type Desc.         | A(mm)   | B(mm) |
|--------------------|---------|-------|
| BN188C L600 BR G2  | 365±20  | 20    |
| BN188C L1200 BR G2 | 823±20  | 20    |
| BN188C L1500 BR G2 | 1126±20 | 20    |