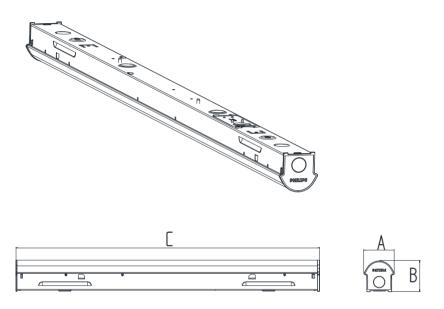

## Core Range Batten BN188C

Mounting instruction BN188C-M010

| Type Desc                | Power(W) | A<br>(mm) | B<br>(mm) | C<br>(mm) | Kg. | ССТ   | Cover   |
|--------------------------|----------|-----------|-----------|-----------|-----|-------|---------|
| BN188C LED60/L1500 BR G2 | 54       | 57        | 58        | 1416      | 1.9 | CW/NW | ACC/ACF |
| BN188C LED30/L1500 BR G2 | 26       | 57        | 58        | 1416      | 1.9 | CW/NW | ACF     |
| BN188C LED40/L1200 BR G2 | 37       | 57        | 58        | 1135      | 1.7 | CW/NW | ACC/ACF |
| BN188C LED20/L1200 BR G2 | 19       | 57        | 58        | 1135      | 1.7 | CW/NW | ACF     |
| BN188C LED20/L600 BR G2  | 22       | 57        | 58        | 573       | 0.8 | CW/NW | ACF     |
| BN188C LED10/L600 BR G2  | 10       | 57        | 58        | 573       | 0.8 | CW/NW | ACF     |