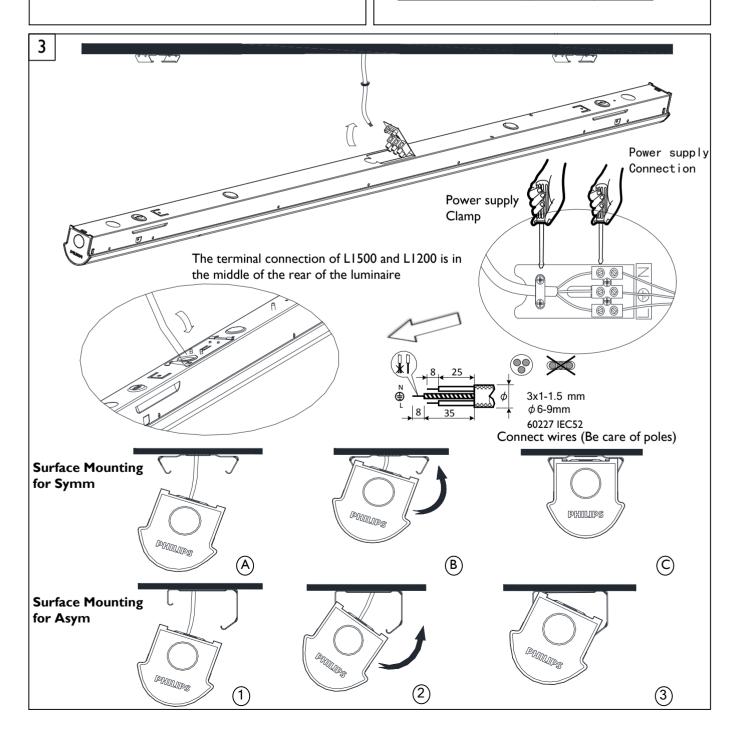

There are 2 types of cover for this luminaire. "ACC" means clear cover and "ACF" means frosted cover, Please remove the protective film after the luminaires installation.

Fix Mounting brackets onto ceiling

I.Mounting bracket for Symm using the unit of BY208Z MB-S

2.Mounting bracket for Asym using the unit of BY208Z MB-A

| Type Desc.         | A(mm)   | B(mm) |
|--------------------|---------|-------|
| BN188C L600 BR G2  | 365±20  | 20    |
| BN188C L1200 BR G2 | 823±20  | 20    |
| BN188C L1500 BR G2 | 1126±20 | 20    |