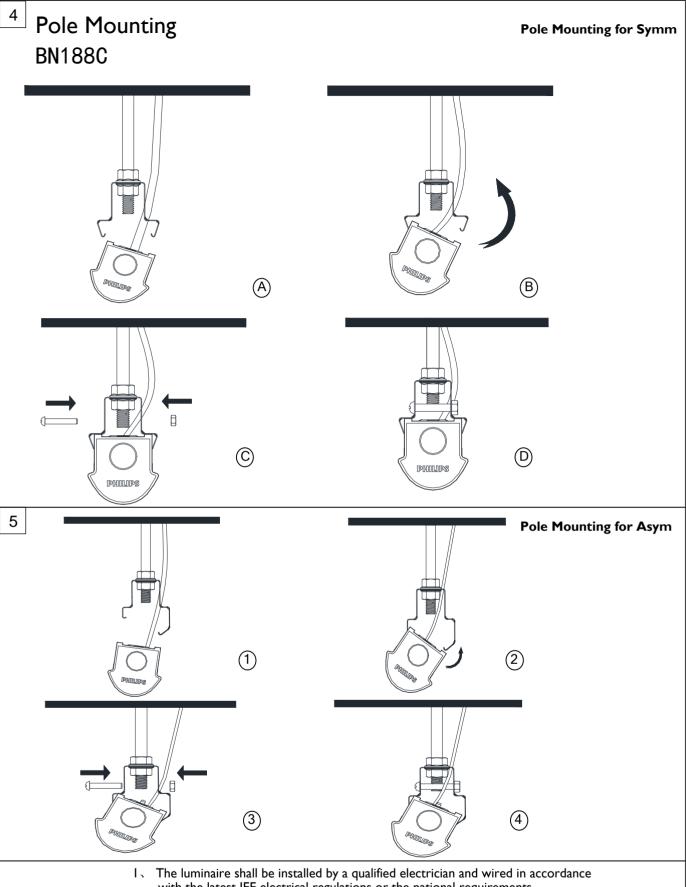

## Pole Mounting BN1880

Fixing the pole to ceiling surface

- I.Mounting bracket for Symm using the unit of BY209Z MB-S
- 2.Mounting bracket for Asym using the unit of BY209Z MB-A
- 3. Suspension pole using the unit of BY208Z SP