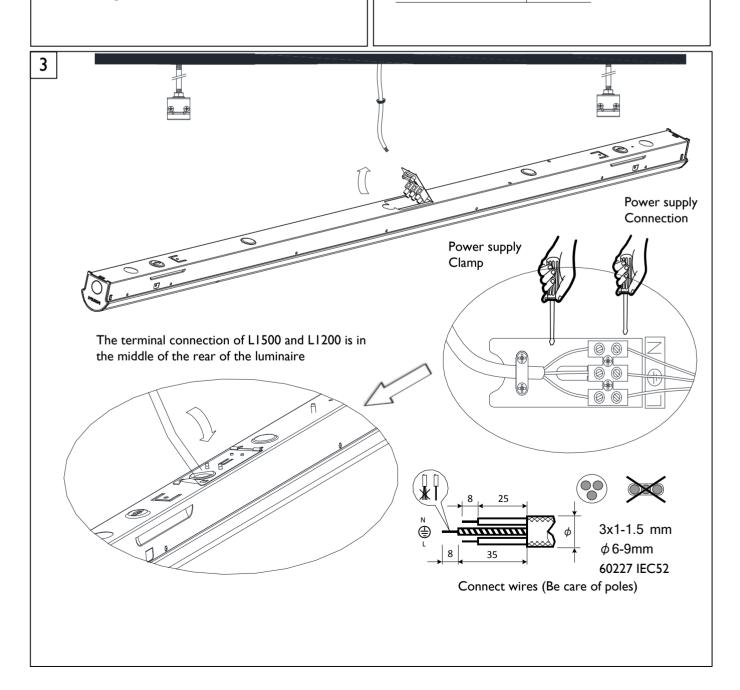

There are 2 types of cover for this luminaire. "ACC" means clear cover and "ACF" means frosted cover, Please remove the protective film after the luminaires installation.

Fix Mounting brackets onto ceiling