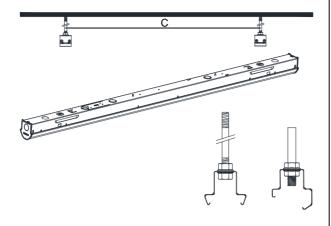

The distance of surface mounting refer to C

| Type Desc.         | C(mm)   |  |
|--------------------|---------|--|
| BN188C L600 BR G2  | 385±20  |  |
| BN188C L1200 BR G2 | 843±20  |  |
| BN188C L1500 BRG2  | 1146±20 |  |