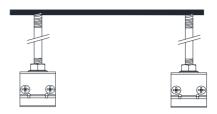

## Pole Mounting BN1880

Fixing the pole to ceiling surface

- I.Mounting bracket for Symm using the unit of BY209Z MB-S
- 2.Mounting bracket for Asym using the unit of BY209Z MB-A
- 3. Suspension pole using the unit of BY208Z SP