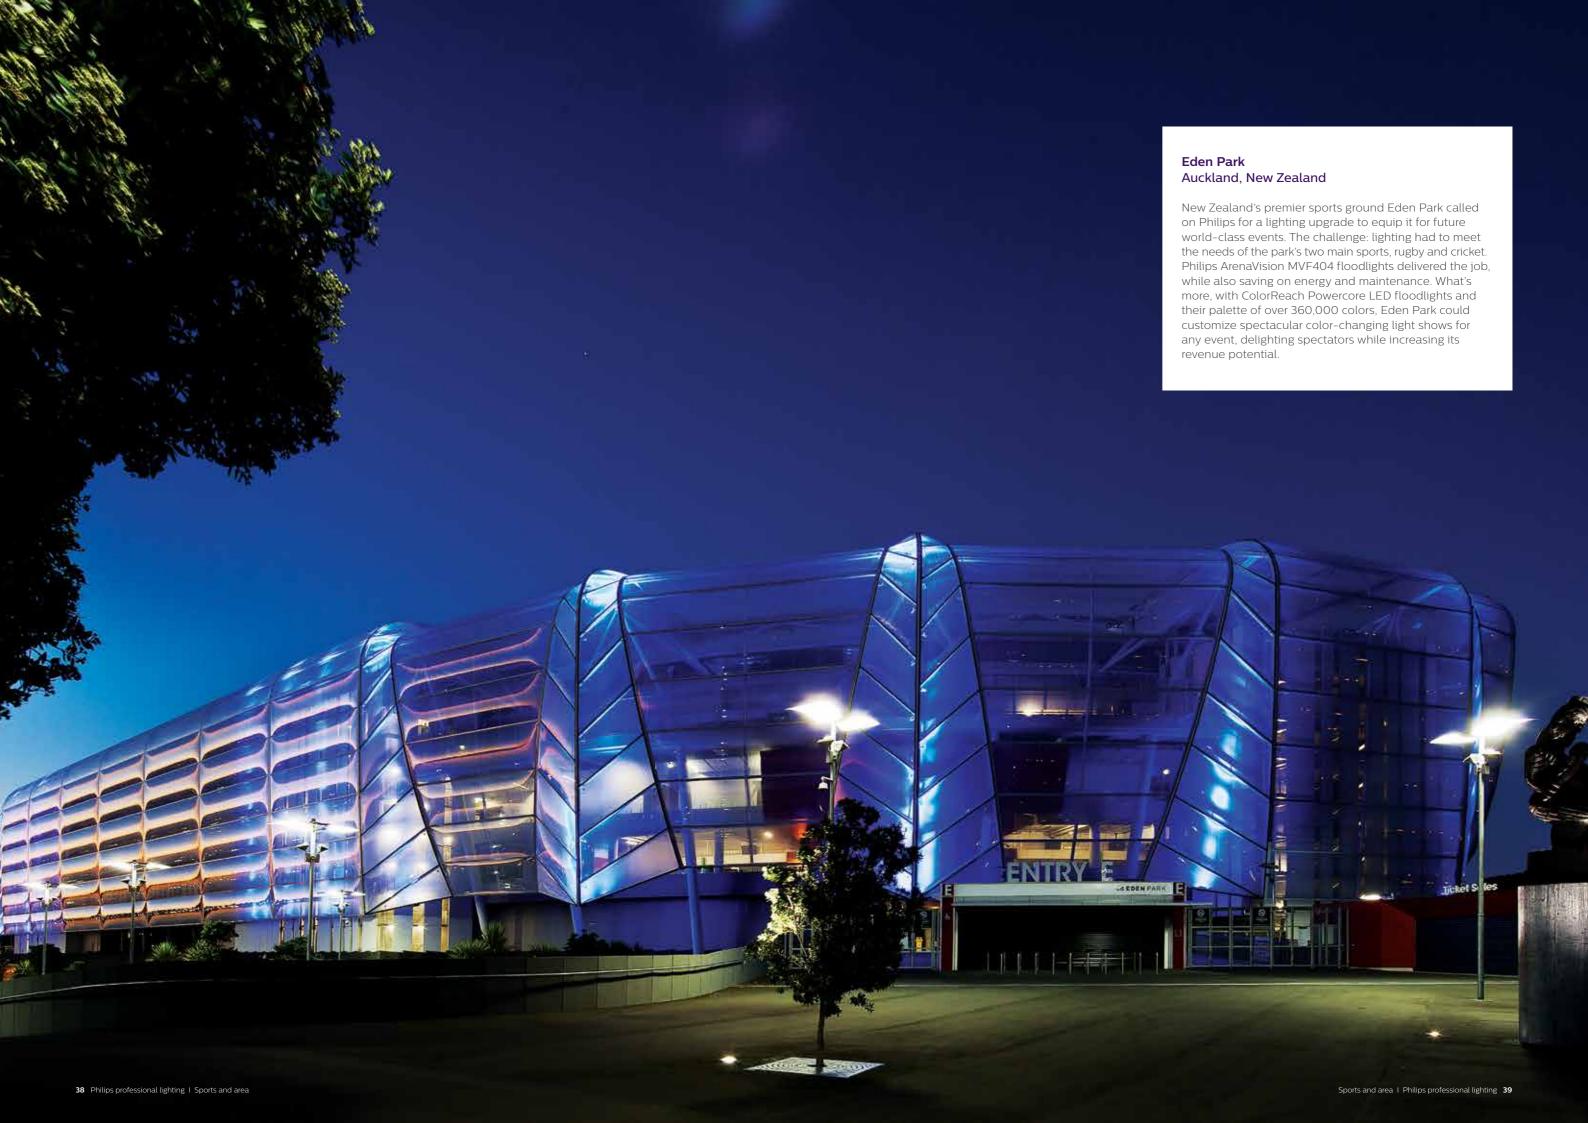

Thai Premier League engaged Philips to design and specify lighting solutions that would meet strict international lighting standards, such as ensuring 1,200 lights are used for the pitch. New hues were introduced in the façade lighting to brand and highlight the team's club colors. There was also a need to deliver multi-faceted lighting to liven up the atmosphere and raise spectator experience to a whole new level. With ArenaVision MVF403 delivering the highest possible system efficien , low glare and improved lighting levels, and Vaya floodlights providing exceptional flexibility to create amazing lighting e ects – the new i-mobile stadium now benefits from extraordinary lighting performance with the lowest possible energy consumption. 36 Philips professional lighting | Sports and area







42 Philips professional lighting I Sports and area | Philips professional lighting I Sports and area

## Beyond illumination





### Support from

### start to finish

With o es around the world, we have extensive experience handling lighting challenges on behalf of our customers. We aim to be your best business partner, o ering the right expertise and solutions. Allow us to help you with planning, implementing and maintaining your project every step of the way.



### **Advisory Services**

Can a lighting upgrade help your business grow? Get an expert light audit from Philips Advisory Services

- · Auditing your energy consumption
- $\boldsymbol{\cdot}$  Bringing creative ideas to life
- · Helping you plan, making it happen
- · Helping you convince the team



### Project Services