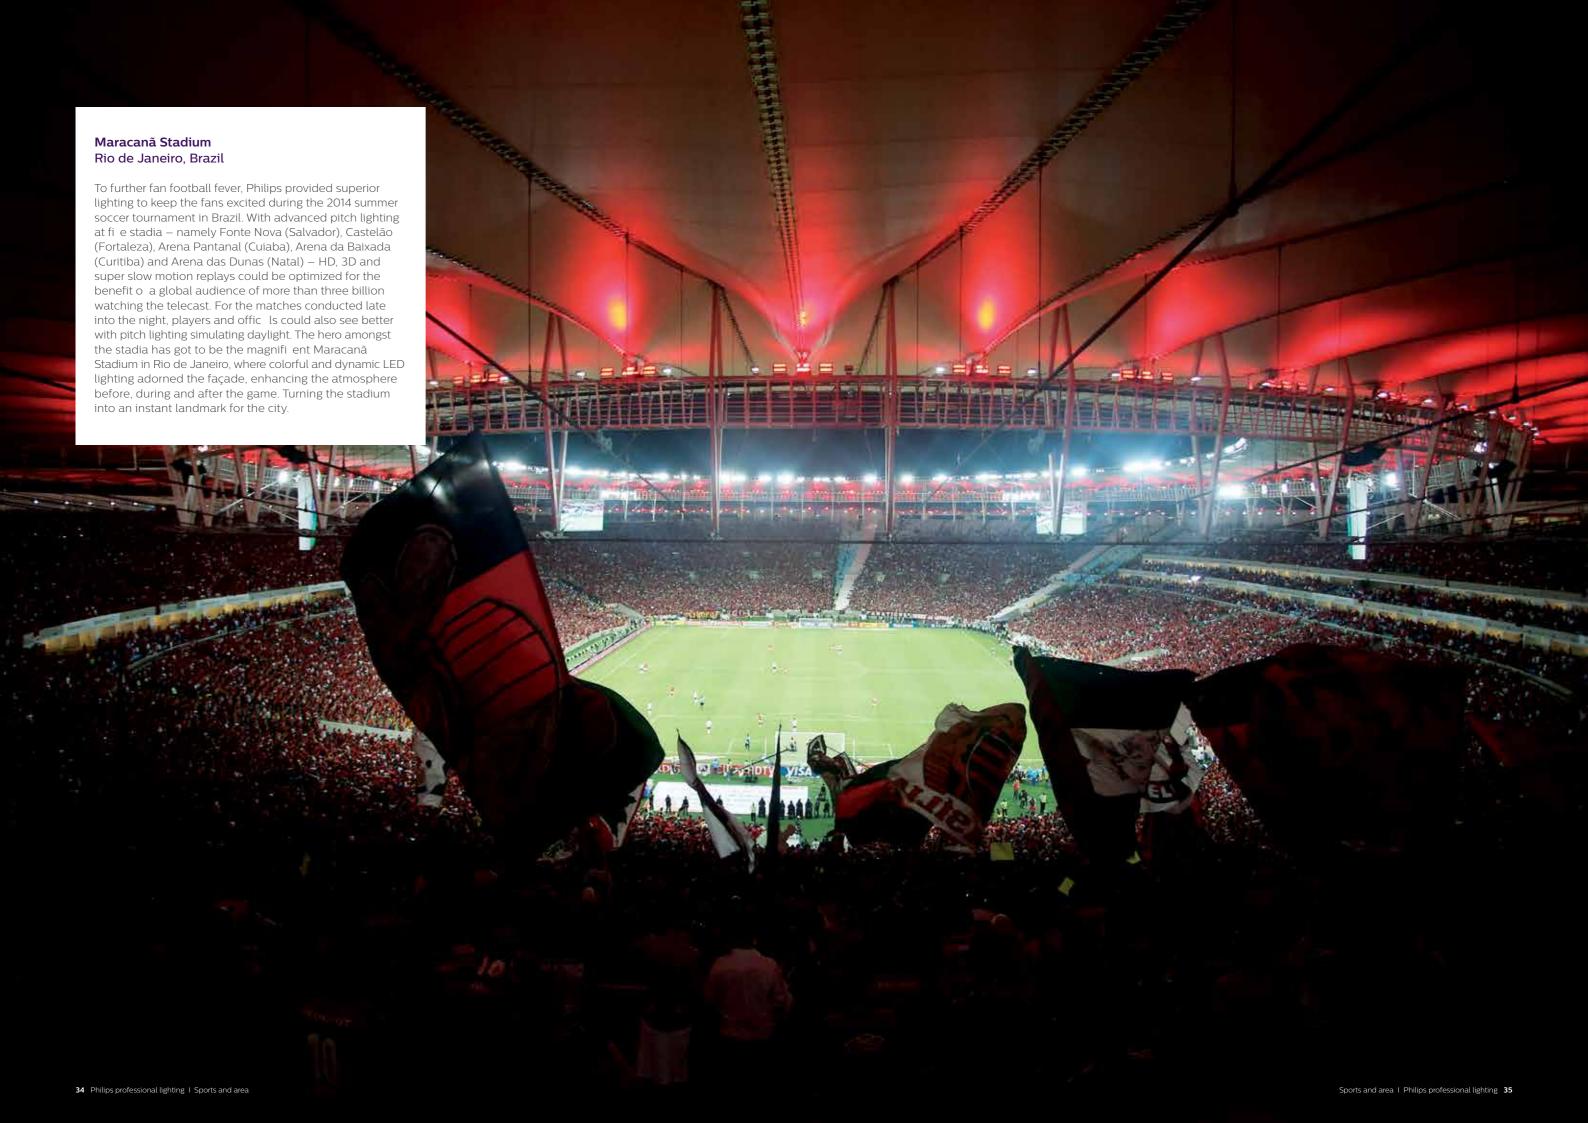

### i-mobile stadium Buriram, Thailand For its new, world-class football stadium, Buriram United of the Thai Premier League engaged Philips to design and specify lighting solutions that would meet strict international lighting standards, such as ensuring 1,200 lights are used for the pitch. New hues were introduced in the façade lighting to brand and highlight the team's club colors. There was also a need to deliver multi-faceted lighting to liven up the atmosphere and raise spectator experience to a whole new level. With ArenaVision MVF403 delivering the highest possible system efficien , low glare and improved lighting levels, and Vaya floodlights providing exceptional flexibility to create amazing lighting e ects – the new i-mobile stadium now benefits from extraordinary lighting performance with the lowest possible energy consumption. 36 Philips professional lighting | Sports and area