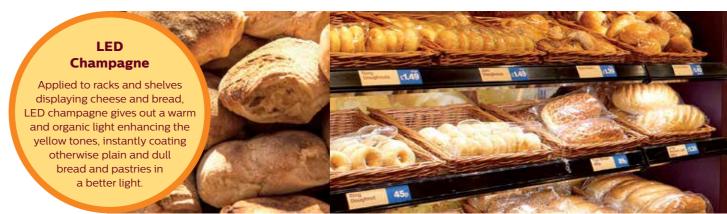

# Cheese, bread and pastries

# A perfect match

Food and lighting experts will always recommend the best LED lighting for the appearance of fresh foods to be accurately represented, at the same time minimizing discoloration due to harsh lighting. Here are some of the best choices put forward by our in-house experts.