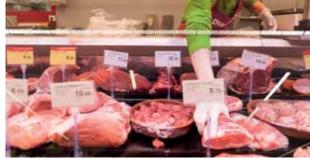

# **Meat and fish**

# LED Frost White

Recommended as the top lighting choice to accompany fresh fish and seafood displays, LED frost white gives out crisp, white light that enhances the natural sparkle of your fresh and shiny catch from the sea, displayed attractively on beds of ice.