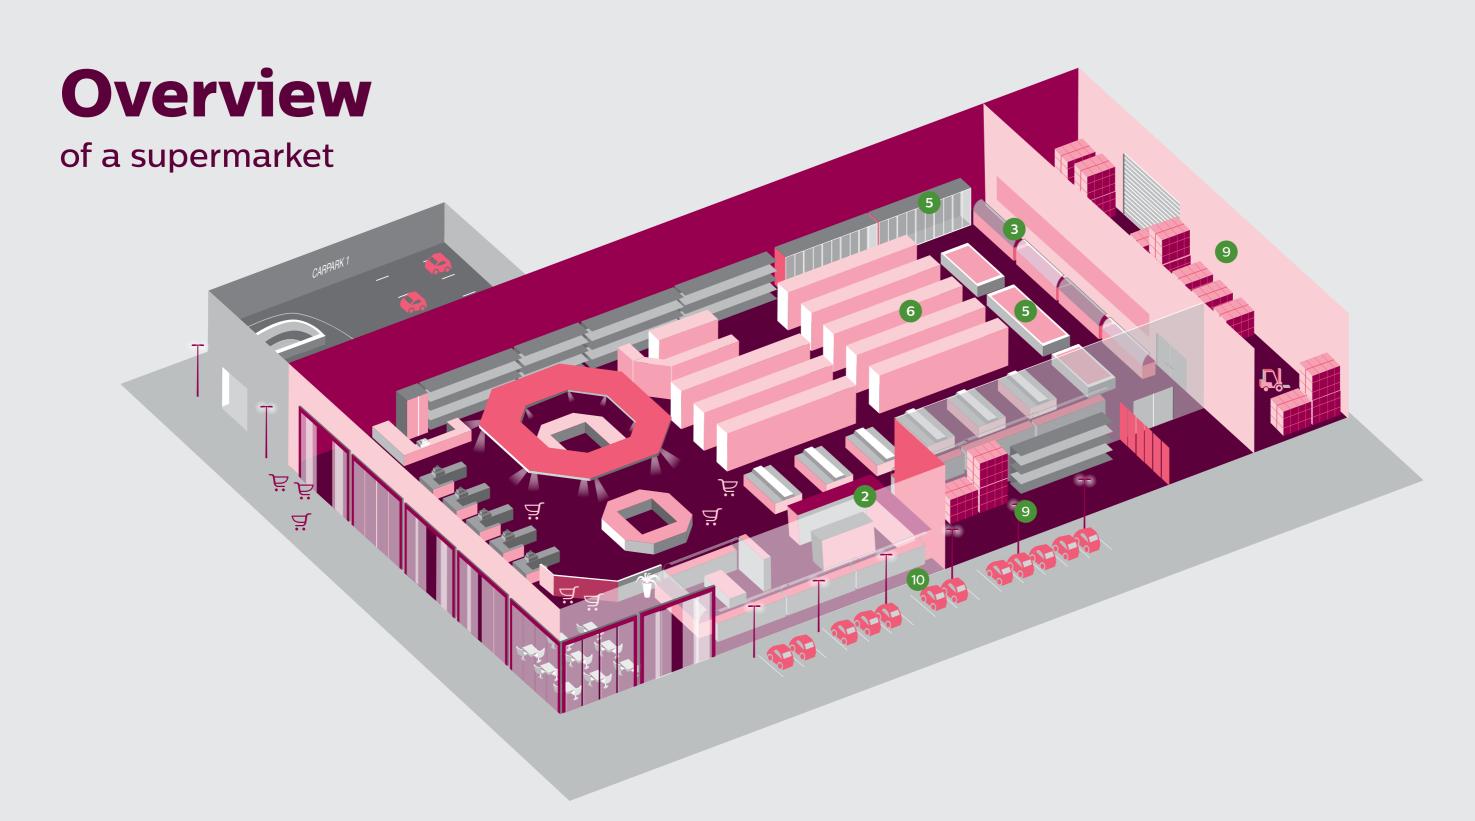

# Get ready to shop

vegetables

and shelves

**Feature** 

Warehouse and cold store

Outdoor parking and façade

11 Indoor parking

# Fruits and vegetables

# Cheese, bread and pastries

# **Meat and fish**

# Wines and spirits

# Freezers and coolers

# **Aisles and shelves**

# **Feature ceiling**

# **Checkout counters**

# Outdoor parking and façade

08/100

**Indoor parking** 