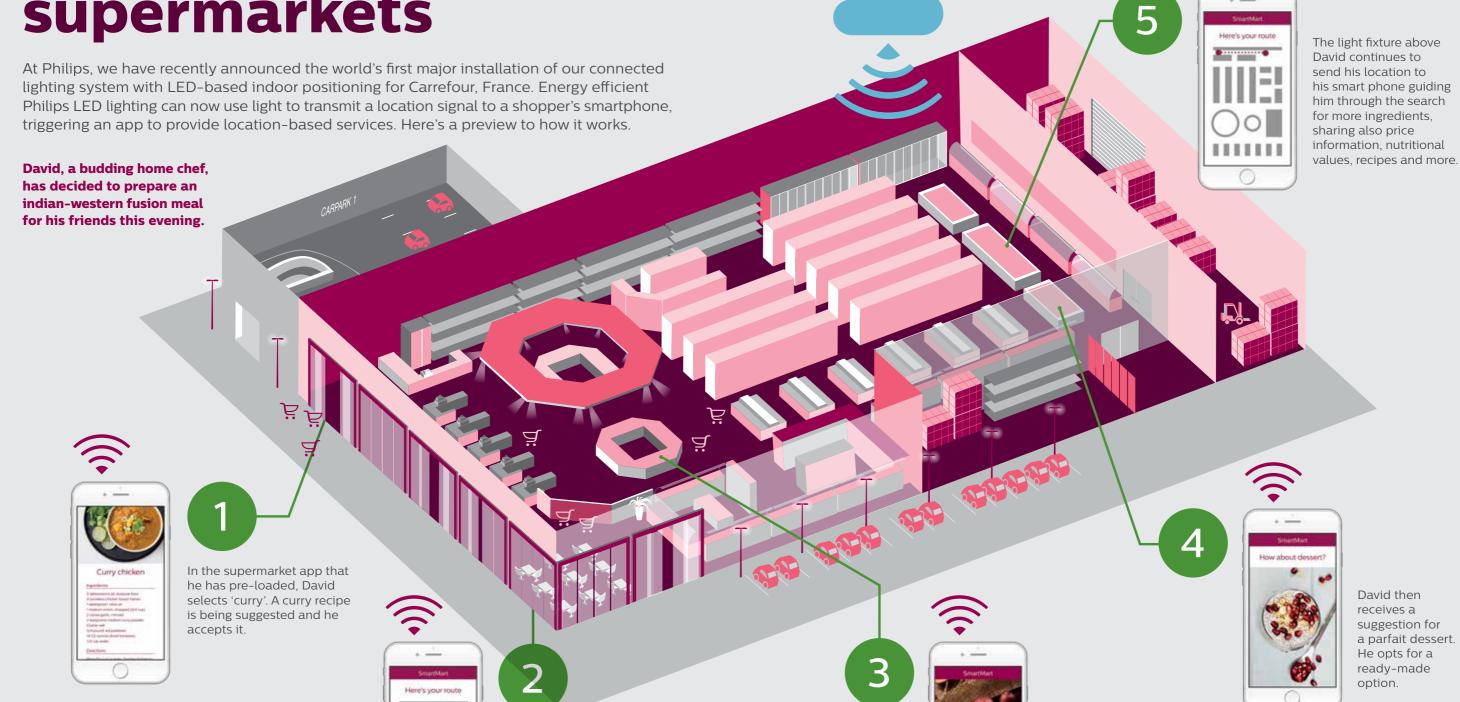

# Connected lighting for

# innovative supermarkets

The light fixture above David sends his location

to his smart phone and

the app plots a route to

will interest him.

help him navigate his way

to the exact ingredients that

Philips professional lighting I Supermarket

**Note**: The illustrated solution

is not vet available in some markets.

Spotting David's location at the

fixture prompts the app to offer

him a 30% off on red potatoes,

curry powder and more.

vegetables section, the light