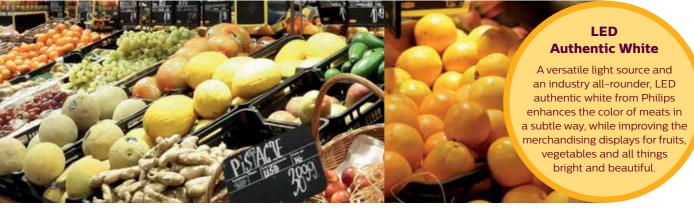

# Fruits and vegetables

# A perfect match

Food and lighting experts will always recommend the best LED lighting for the appearance of fresh foods to be accurately represented, at the same time minimizing discoloration due to harsh lighting. Here are some of the best choices put forward by our in-house experts.