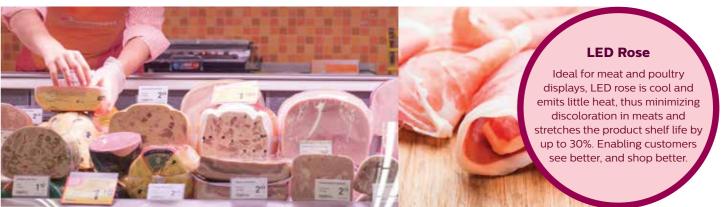

# **Meat and fish**

# A perfect match

Food and lighting experts will always recommend the best LED lighting for the appearance of fresh foods to be accurately represented, at the same time minimizing discoloration due to harsh lighting. Here are some of the best choices put forward by our in-house experts.

# LED Frost White

Recommended as the top lighting choice to accompany fresh fish and seafood displays, LED frost white gives out crisp, white light that enhances the natural sparkle of your fresh and shiny catch from the sea, displayed attractively on beds of ice.