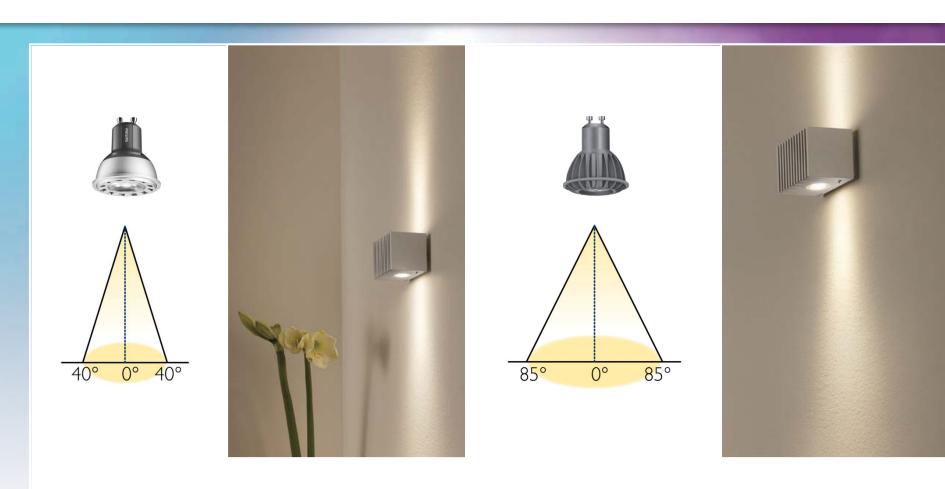

# Quality of LED light - Uniform beam angle

Our MASTER LEDlamps range provides you with a uniform, directional beam of light ..

.. and no waste of light in places where you don't want light.