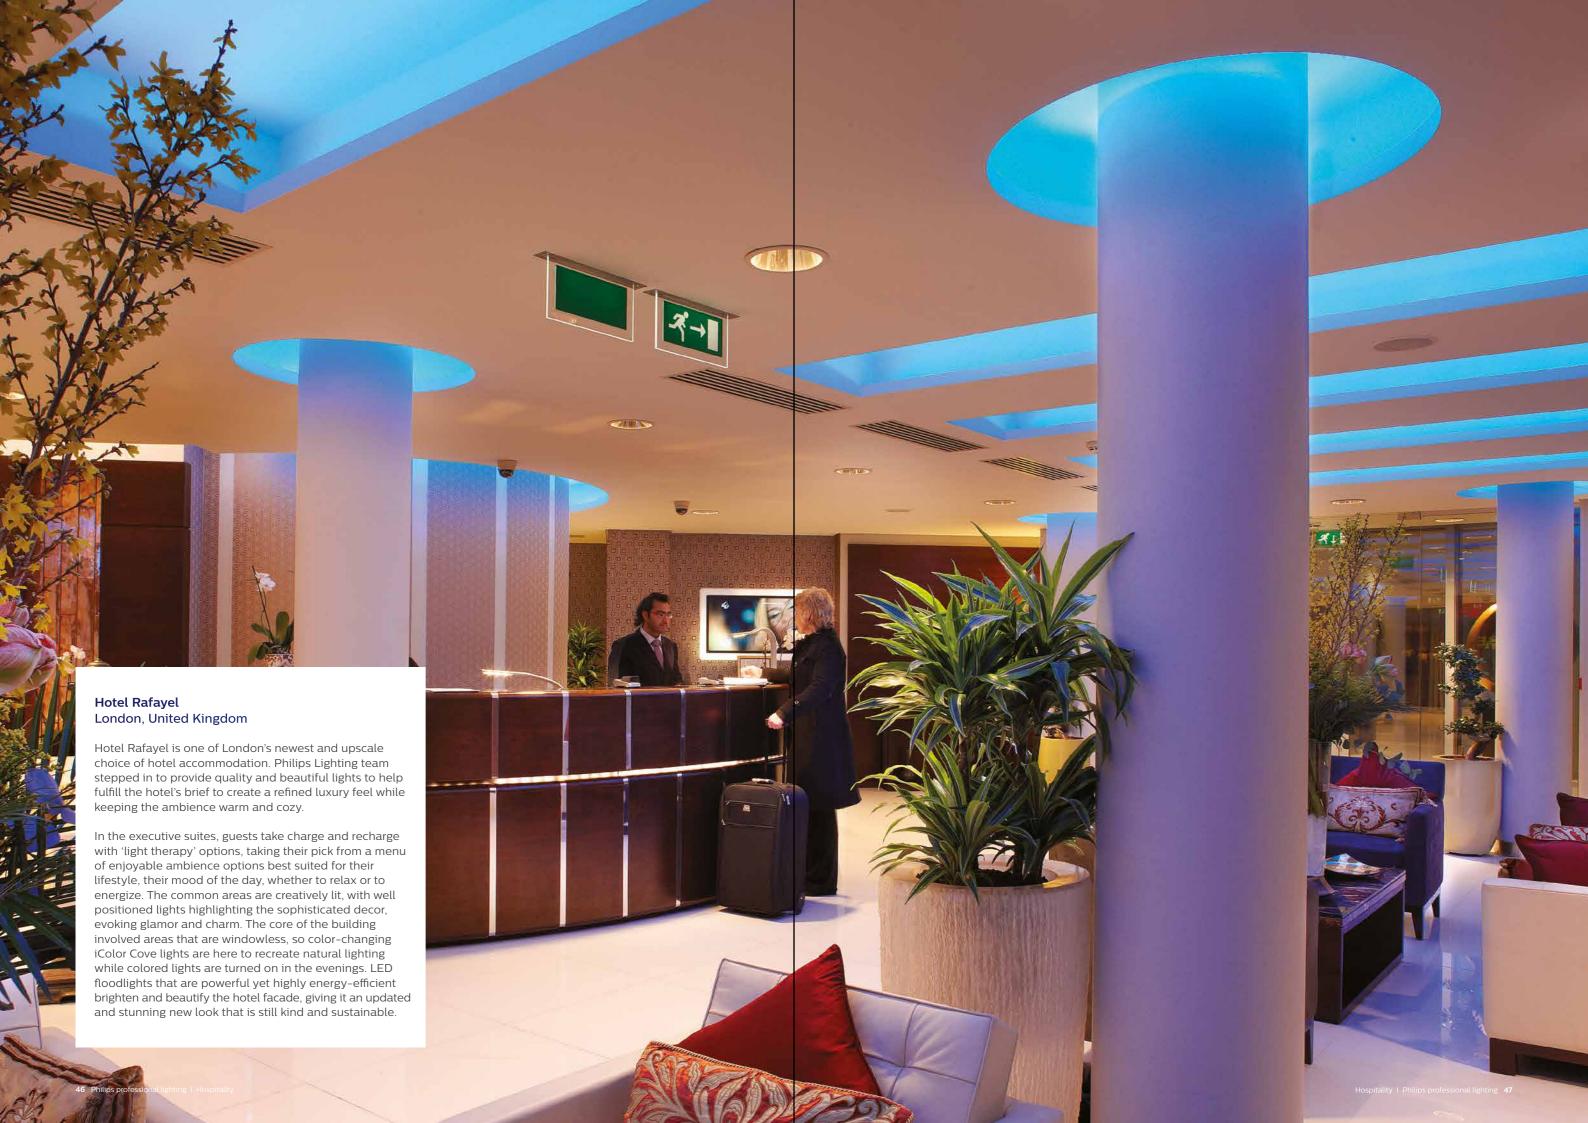

mode, energize mode, relax mode to reading mode. Suitable for cafe bistros, hospitality suites and spas, this is the easiest choose-it-yourself form of light that can be operated on any smart devices running on IOS or Android platforms or simply via the kinetic-powered Philips hue tap.







## Decorative Filament Candle/Bulb

Retro and classy, yet it saves you a good 90% in energy consumption. Perfect for decorative lighting for hotels, restaurants and other creative spaces, this is the answer to a final replacement of the incandescent or tungsten equivalent. The long, elegant yet hardy strands of LED filaments gives out refined and defined warm light that cannot be distinguished from the traditional bulbs.

<sup>\*</sup> Not available in some countries

# A 5-star experience













# Intelligent hotels redefined





## Support from

## start to finish

With teams operating around the world, we have extensive experience handling lighting challenges on behalf of our customers. We aim to be your best lighting partner, working along with your designers and architects, offering the right expertise and solutions to beautify your space. Allow us to help you with planning, implementing and maintaining your project every step of the way.



## Advisory Services

Can a lighting upgrade help your business grow? Get an expert light audit from Philips Advisory Services

- · Auditing your energy consumption
- · Bringing creative ideas to life
- · Helping you plan, making it happen
- · Helping you convince the team



### Project Services

Get your lighting installation complete