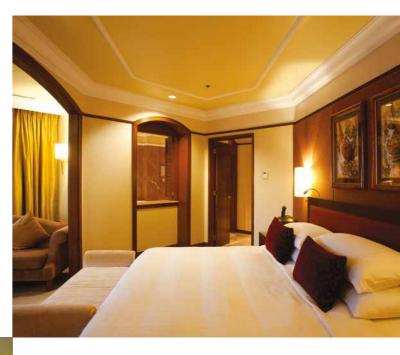

ut what a user interface keypad or panel can be and the way people can intuitively interact with automated control systems. Antumbra sets the standard from both a design and an engineering perspective. Not only is Philips pushing the boundaries of what a user interface could be, but it also includes new methods of interaction, construction, installation and aesthetics. The result is a truly unique user interface that is able to use the entire faceplate as control points with many features hidden beneath its slick design. The Antumbra panel range will allow for mixing and matching different finishes of buttons and rims to match the clients' requirement.

## Click to watch video on Antumbra

http://www.lighting.philips.com/main/subsites/dynalite/library\_support/library/videos/antumbra.wpd





## **Dynalite Controls**

The value of a hotel lies in its ability to make guests feel at home. With Philips Dynalite Control System, you can truly achieve so, as they will have the luxury of controlling all aspects of their stay simply and comfortably.

You can configure, control and monitor all the lights and system components from any point on the network and generate system status reports. Philips Dynalite adopts a flexible approach to accommodate building churn — changing tenancies, fluctuating staff numbers and varying office/commercial activities. User interfaces can access any function, and all output channels can be easily reconfigured without wiring changes. The same components can be used in a single-room application or in larger projects involving thousands of controlled un