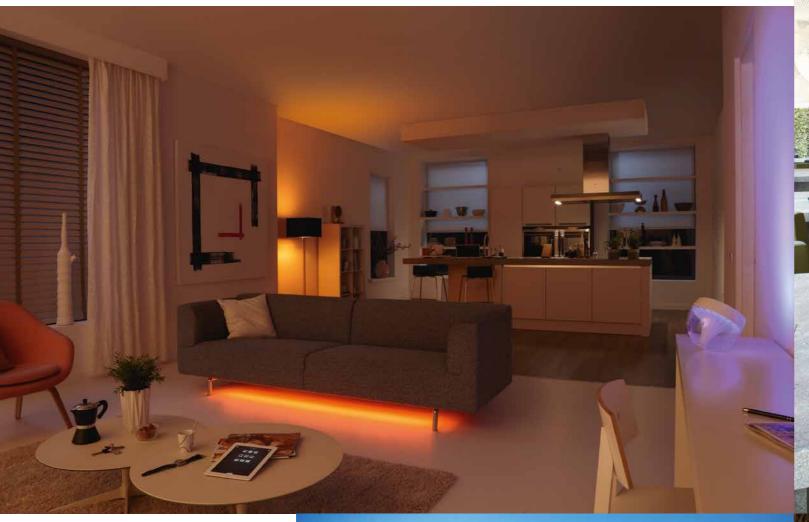

## Philips hue\*

Best known to be the affordable, personalized wireless lighting system from Philips to answer automation needs for homes and small spaces, Philips hue does more than delivering 16 million colors within its LED light. It delivers light all around with its unique bulb shade, giving functional shades of white light ranging from concentrate mode, energize mode, relax mode to reading mode. Suitable for cafe bistros, hospitality suites and spas, this is the easiest choose-it-yourself form of light that can be operated on any smart devices running on IOS or Android platforms or simply via the kinetic-powered Philips hue tap.