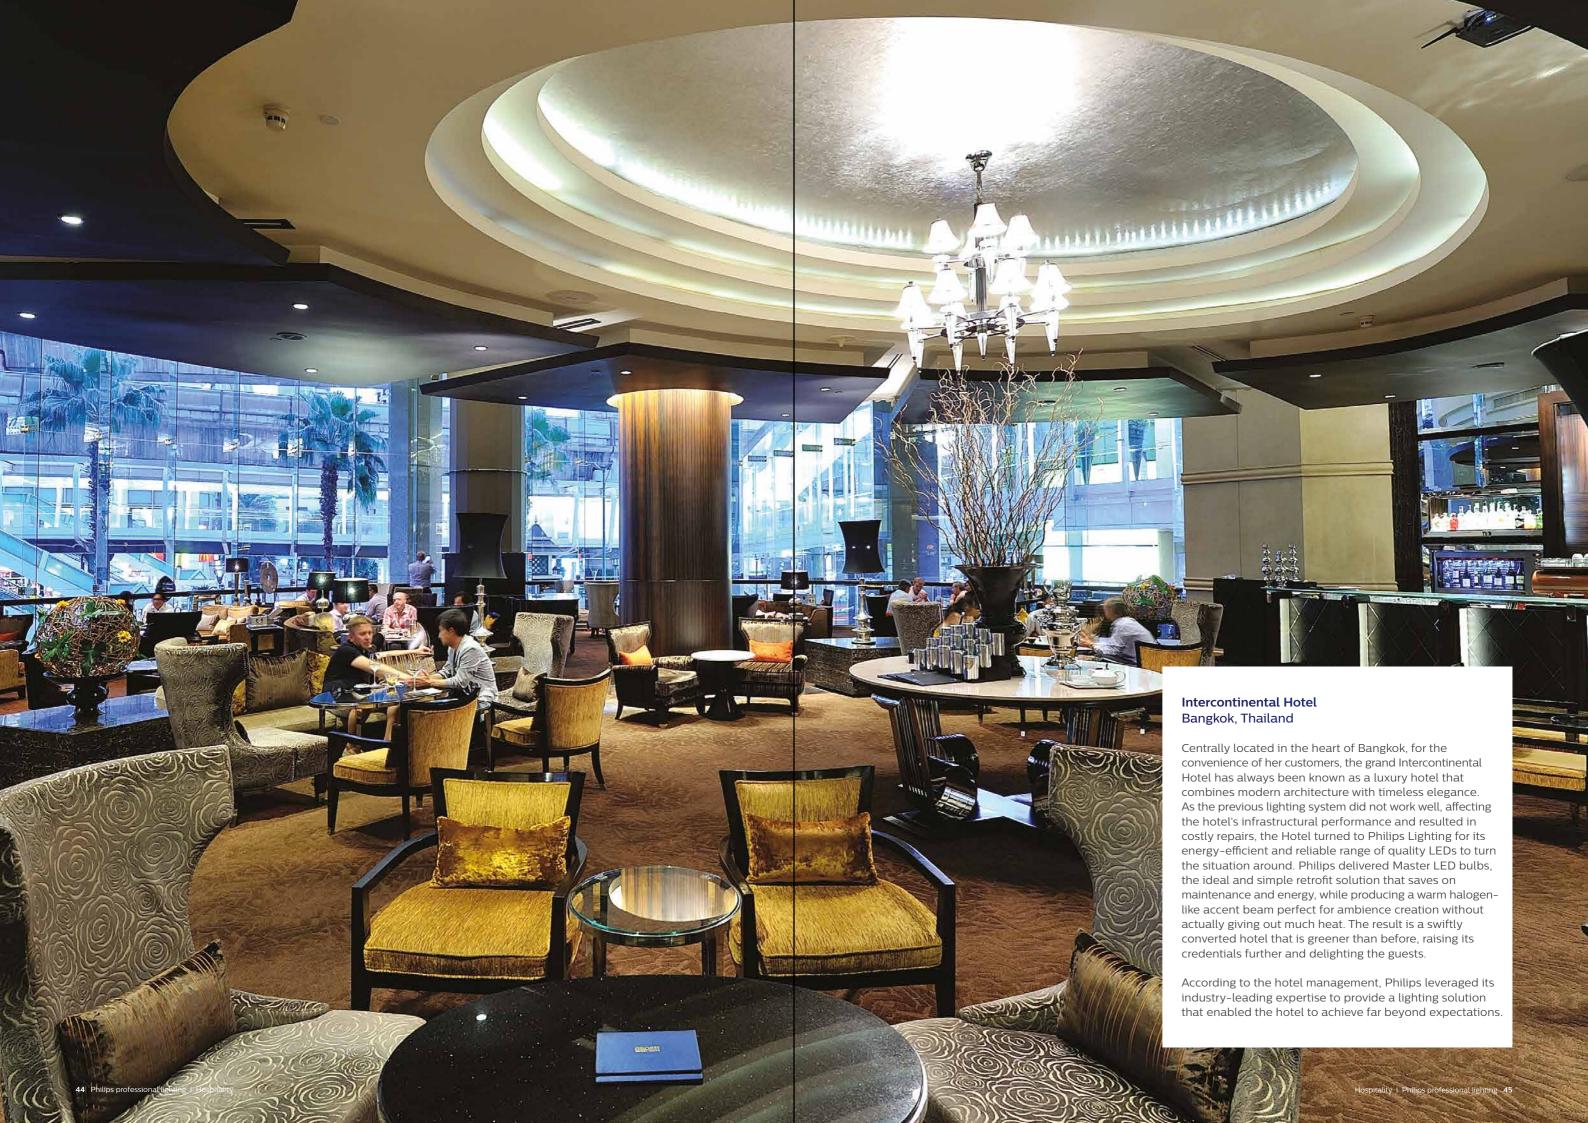

e mode, energize mode, relax mode to reading mode. Suitable for cafe bistros, hospitality suites and spas, this is the easiest choose-it-yourself form of light that can be operated on any smart devices running on IOS or Android platforms or simply via the kinetic-powered Philips hue tap.







## Decorative Filament Candle/Bulb

Retro and classy, yet it saves you a good 90% in energy consumption. Perfect for decorative lighting for hotels, restaurants and other creative spaces, this is the answer to a final replacement of the incandescent or tungsten equivalent. The long, elegant yet hardy strands of LED filaments gives out refined and defined warm light that cannot be distinguished from the traditional bulbs.

<sup>\*</sup> Not available in some countries

# A 5-star experience













# Intelligent hotels redefined





## Support from

## start to finish

With teams operating around the world, we have extensive experience handling lighting challenges on behalf of our customers. We aim to be your best lighting partner, working along with your designers and architects, offering the right expertise and solutions to beautify your space. Allow us to help you with planning, implementing and maintaining your project every step of the way.



## Advisory Services

Can a lighting upgrade help your business grow? Get an expert light audit from Philips Advisory Services

- · Auditing your energy consumption
- · Bringing creative ideas to life
- · Helping you plan, making it happen
- · Helping you convince the team



### Project Services

Get your lighting installation comple