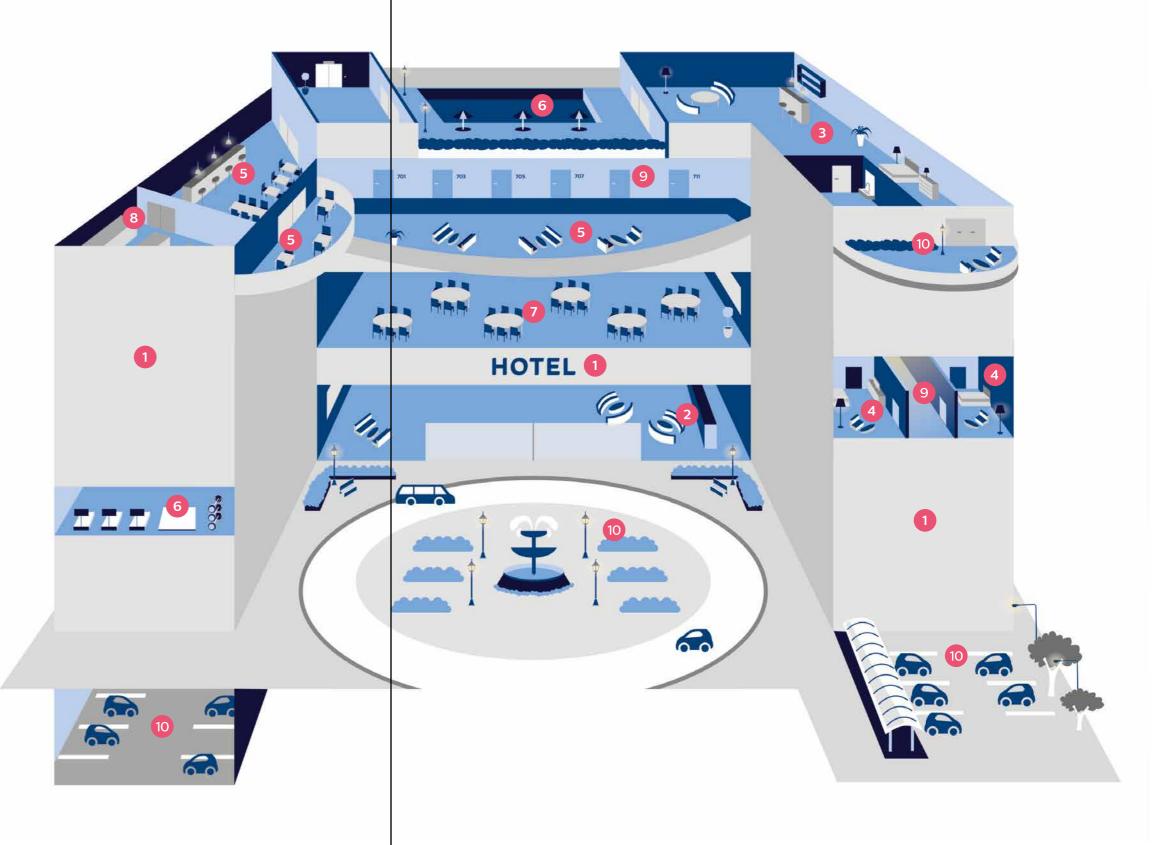

## Overview

and suites

**Guest rooms** 

Bars, restaurants and lounges

Conference and meeting

8 Philips professional lighting | Hospitality Hospitality | Philips professional lighting 9

iColor Flex MX gen2

ColorReach Compact PowerCore

## Façade

## **Reception and lobbies**

## **Luxury rooms and suites**

## **Guest rooms**

## Bars, restaurants and lounges

**Wellness areas** 

## **Conference and meeting areas**

## **Hotel kitchens**

## **Corridors**

## Landscaping and parking areas