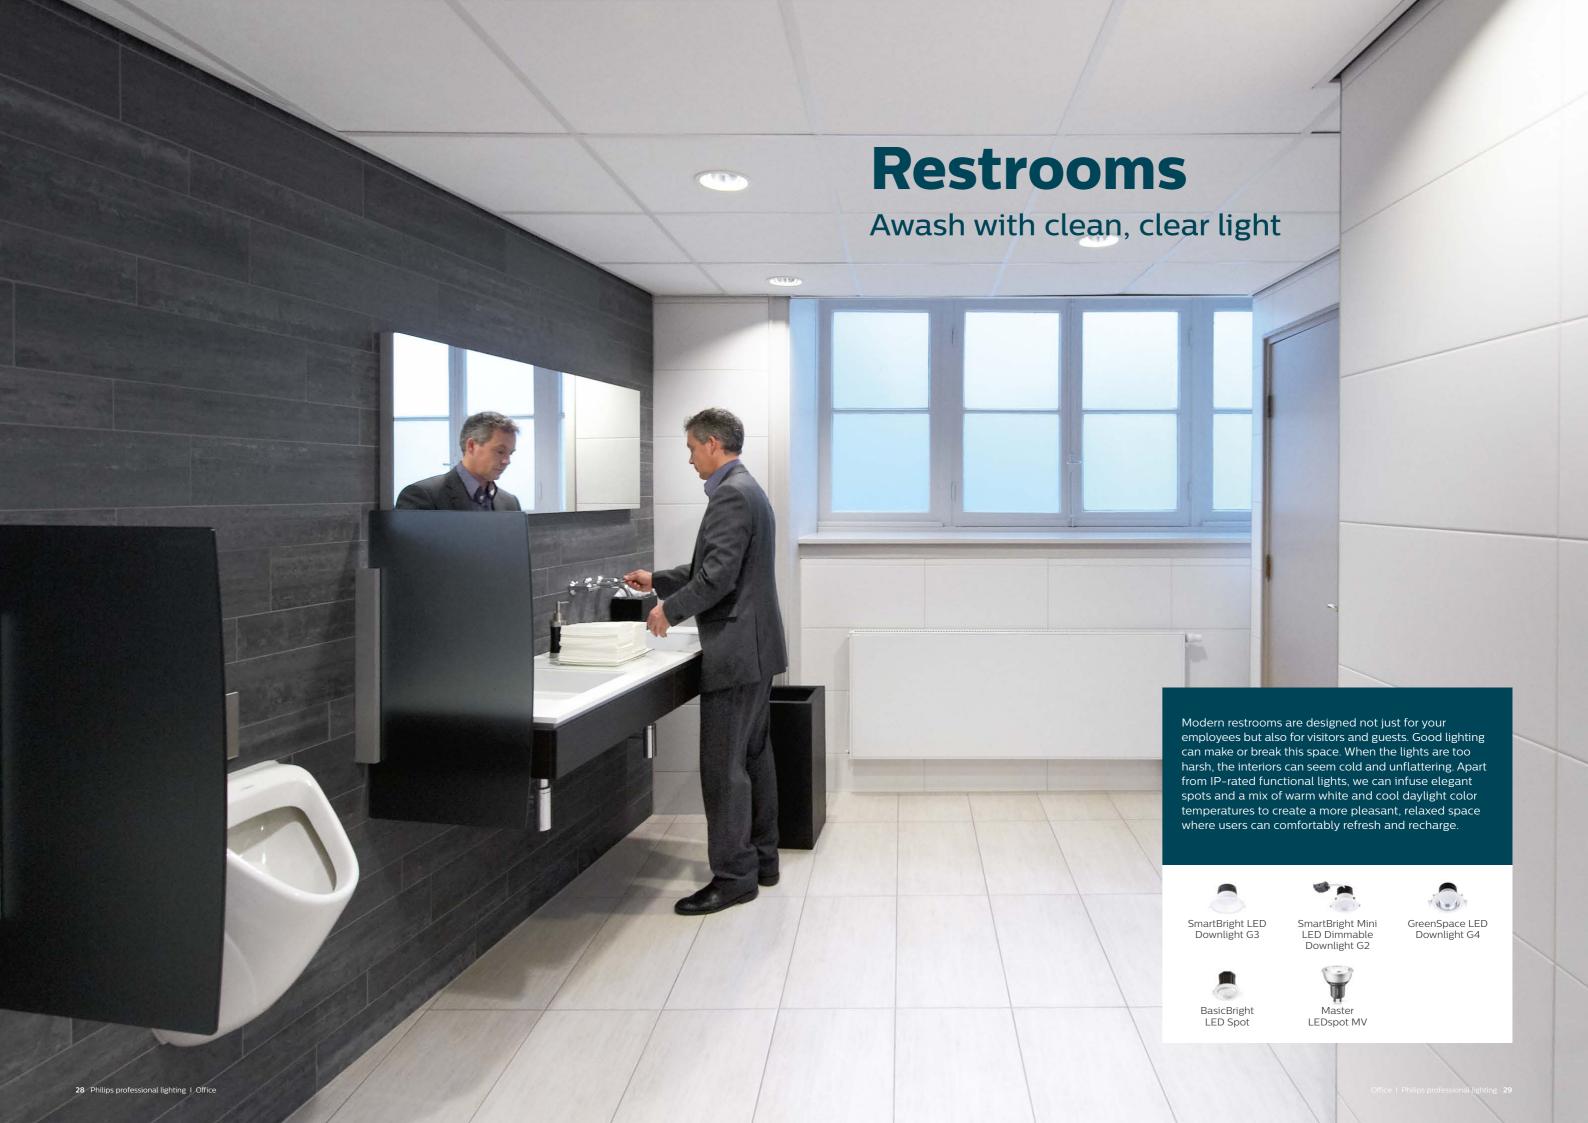

| Philips professional lighting 13









Navigate in style

Corridors and passageways are transit zones that lead you from one space to another. While your teams may not linger here for a long time, everyone appreciates bright and safely-lit corridors for functional reasons. They also serve as areas where art pieces and posters can be placed to display internal communications. To save on electricity bills, automated sensors can be worked in to turn the lights on and off intelligently. Alternating practical meeting rooms lit in cool daylight with relaxed corridors lit in warm white will also enable room users to rest their eyes and catch a breather as they prepare to leave a busy space and step into the next for a meeting.















GreenSpace LED



SmartBright



LEDtube















### Reception and indoor public area



### **Cell office**



### **Breakout area**



### Meeting room and training room



### Open plan office



### **Stairs**



### **Corridors and circulation areas**



### **Restrooms**



### Cafeteria and pantry



### Exterior façade and indoor lobbies



### Carpark



### **Loading bay**



### We've got you covered

As your lighting solutions partner, we aim to give you complete one-stop solutions that can maximize your investment. We can customize our solutions and professional services to meet your specifications, standards and budgets. What's more, we stay ahead of lighting trends to make your space as multi-functional and as future-proof as possible.







PowerBalance





SmartBright LED SmartBright Mini LED Dimmable Downlight G