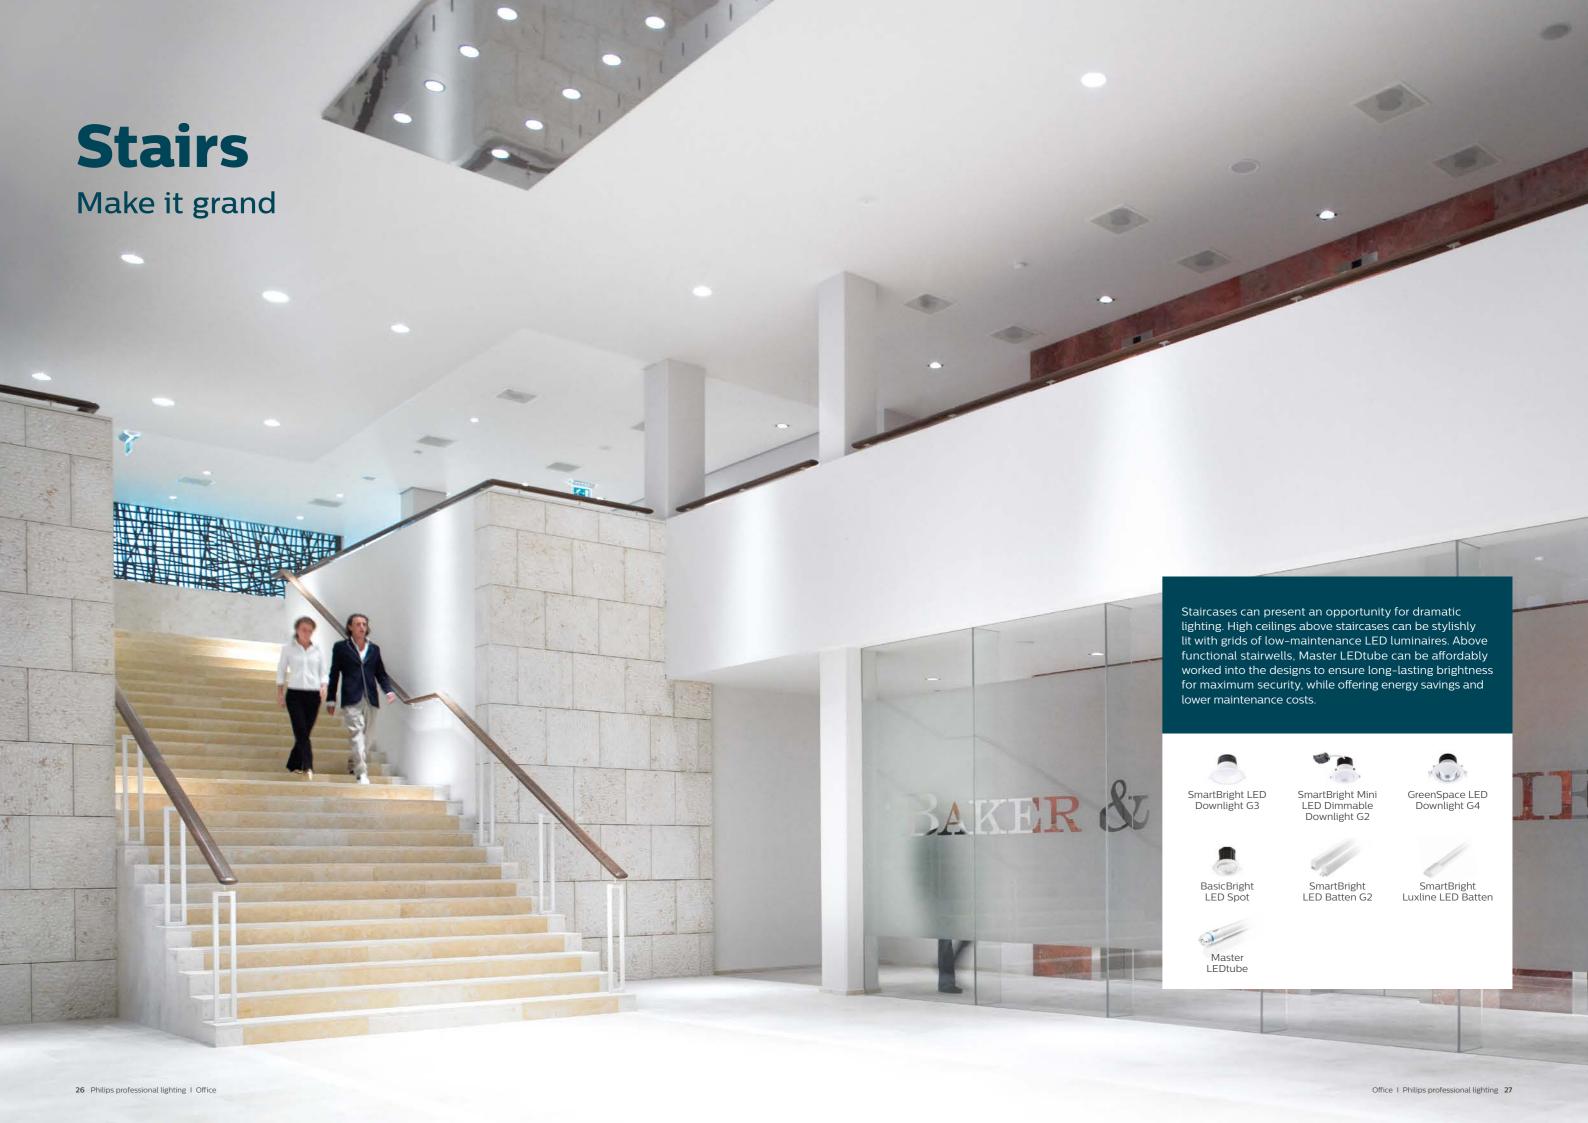

**Stairs** 

12 Philips professional lighting | Office Office | Philips professional lighting 13

Navigate in style

Corridors and passageways are transit zones that lead you from one space to another. While your teams may not linger here for a long time, everyone appreciates bright and safely-lit corridors for functional reasons. They also serve as areas where art pieces and posters can be placed to display internal communications. To save on electricity bills, automated sensors can be worked in to turn the lights on and off intelligently. Alternating practical meeting rooms lit in cool daylight with relaxed corridors lit in warm white will also enable room users to rest their eyes and catch a breather as they prepare to leave a busy space and step into the next for a meeting.

### **Stairs**