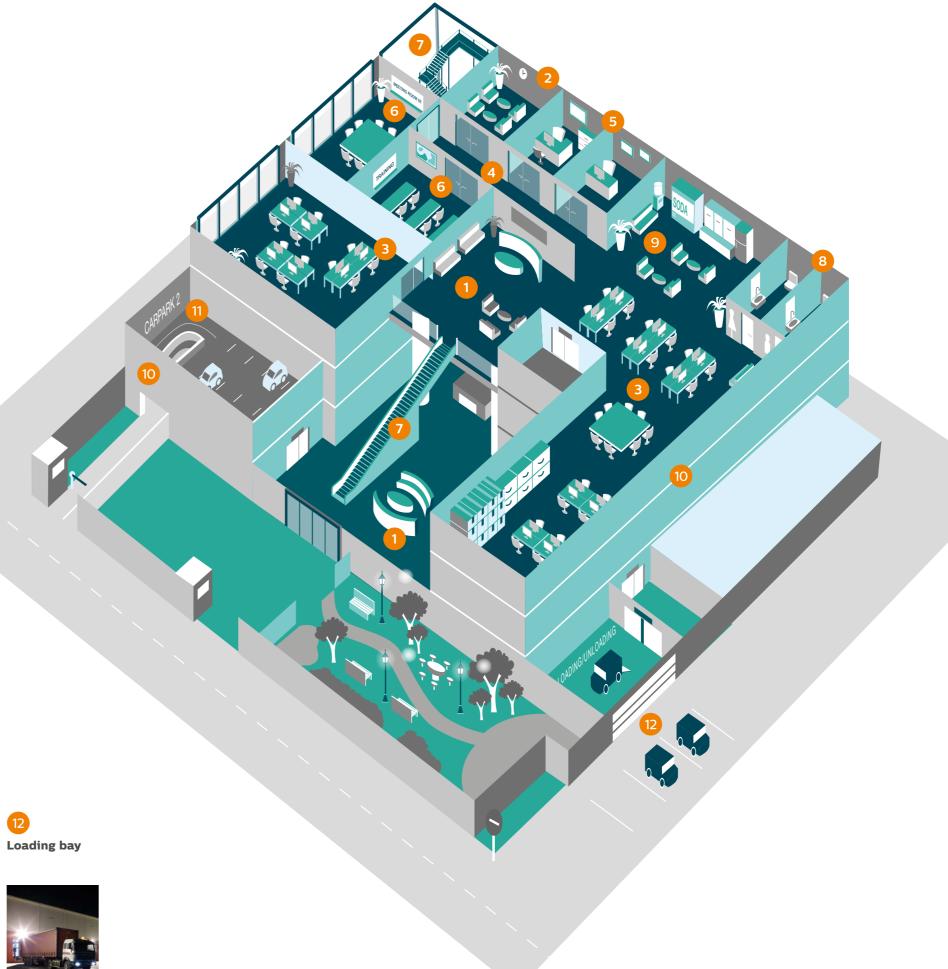

## Overview

### of office

Cell office Corridors and circulation areas

Restrooms

Cafeteria

and pantry

Open plan office

Façade and exterior

Carpark