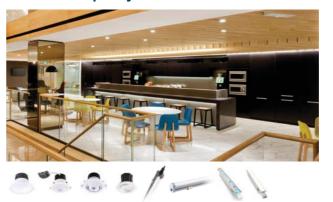

ional reasons. They also serve as areas where art pieces and posters can be placed to display internal communications. To save on electricity bills, automated sensors can be worked in to turn the lights on and off intelligently. Alternating practical meeting rooms lit in cool daylight with relaxed corridors lit in warm white will also enable room users to rest their eyes and catch a breather as they prepare to leave a busy space and step into the next for a meeting.















GreenSpace LED



SmartBright



LEDtube















### Reception and indoor public area



### **Cell office**



### **Breakout area**



### Meeting room and training room



### Open plan office



### **Stairs**



### **Corridors and circulation areas**



### **Restrooms**



### Cafeteria and pantry



### Exterior façade and indoor lobbies



### Carpark



### **Loading bay**



### We've got you covered

As your lighting solutions partner, we aim to give you complete one-stop solutions that can maximize your investment. We can customize our solutions and professional services to meet your specifications, standards and budgets. What's more, we stay ahead of lighting trends to make your space as multi-functional and as future-proof as possible.







PowerBalance





SmartBright LED SmartBright Mini LED Dimmable Downlight G2



LED Batten G2



Downlight G3







SmartBright Luxline LED Batten LED Waterproof







LED Spot



LEDspot MV



LEDtube



Master Downlight G4





GreenUp





eW Fuse

Waterproof



ColorReach



iColor Flex MX gen2



Compact Powercore Powercore gen2