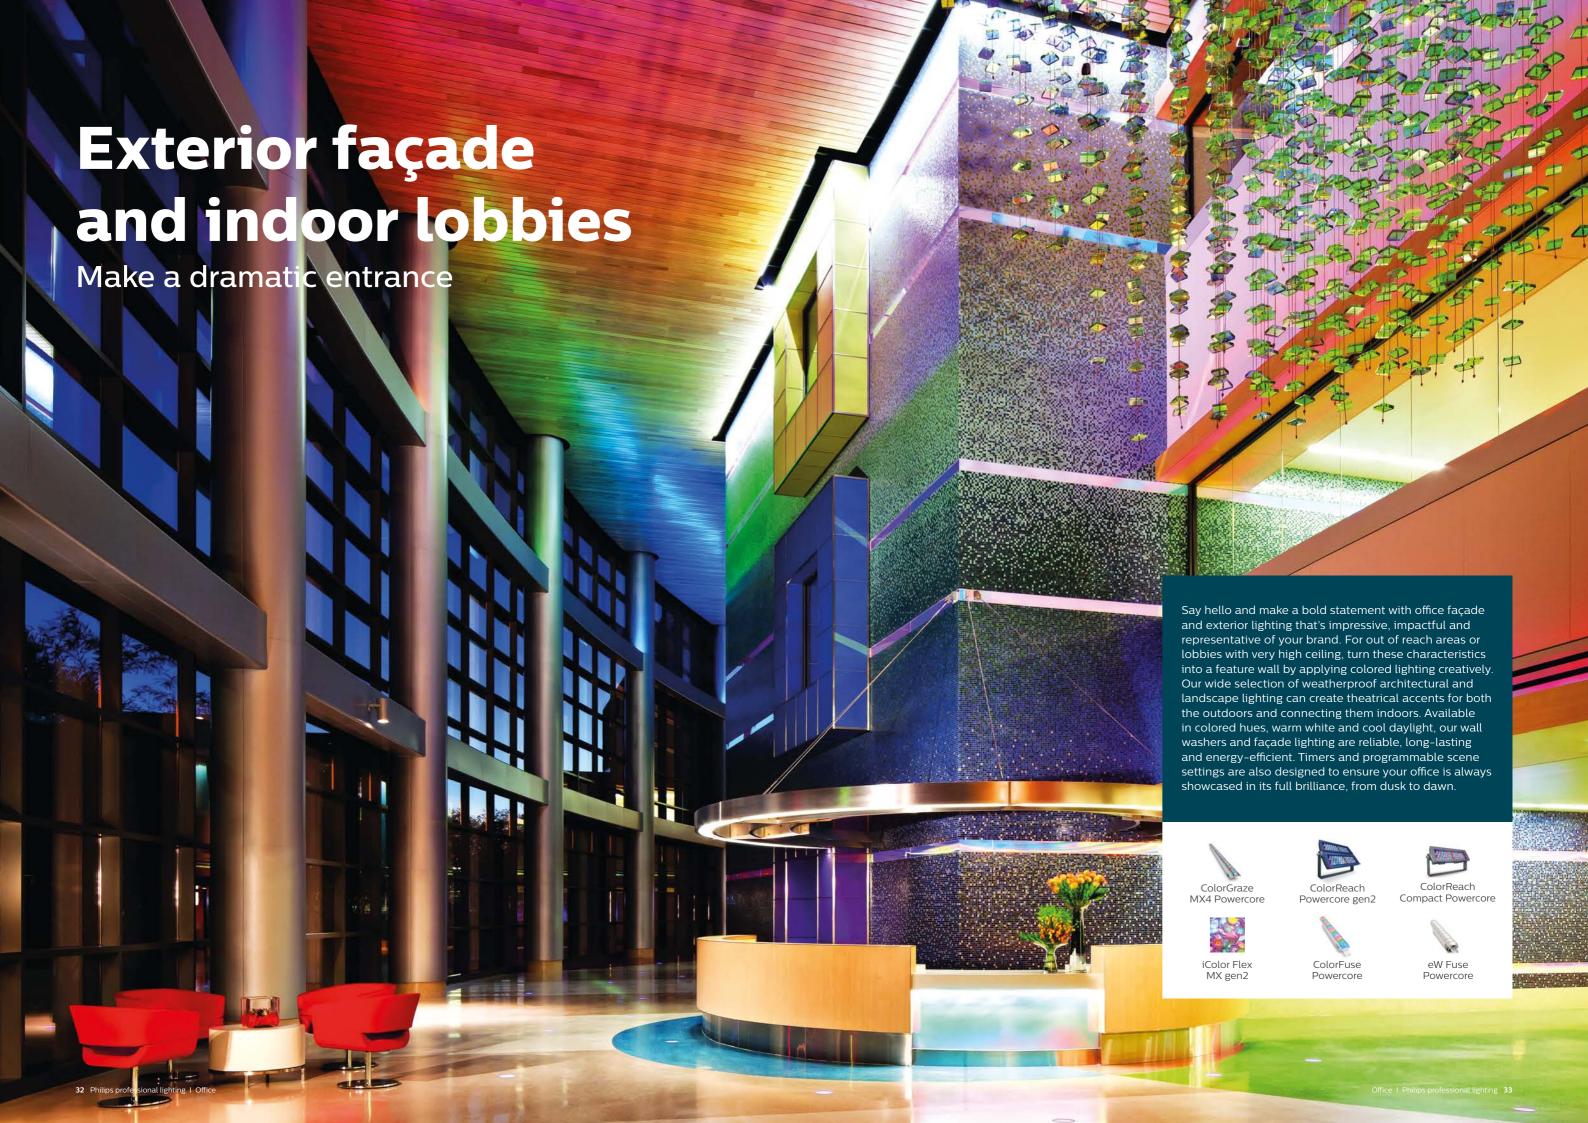

ilips professional lighting 13









Navigate in style

Corridors and passageways are transit zones that lead you from one space to another. While your teams may not linger here for a long time, everyone appreciates bright and safely-lit corridors for functional reasons. They also serve as areas where art pieces and posters can be placed to display internal communications. To save on electricity bills, automated sensors can be worked in to turn the lights on and off intelligently. Alternating practical meeting rooms lit in cool daylight with relaxed corridors lit in warm white will also enable room users to rest their eyes and catch a breather as they prepare to leave a busy space and step into the next for a meeting.















GreenSpace LED



SmartBright



LEDtube















### Reception and indoor public area



### **Cell office**



### **Breakout area**



### Meeting room and training room



### Open plan office



### **Stairs**



### **Corridors and circulation areas**



### **Restrooms**



### Cafeteria and pantry



### Exterior façade and indoor lobbies



### Carpark



### **Loading bay**



### We've got you covered

As your lighting solutions partner, we aim to give you complete one-stop solutions that can maximize your investment. We can customize our solutions and professional services to meet your specifications, standards and budgets. What's more, we stay ahead of lighting trends to make your space as multi-functional and as future-proof as possible.







PowerBalance





SmartBright LED SmartBright Mini LED Dimmable Downlight G2