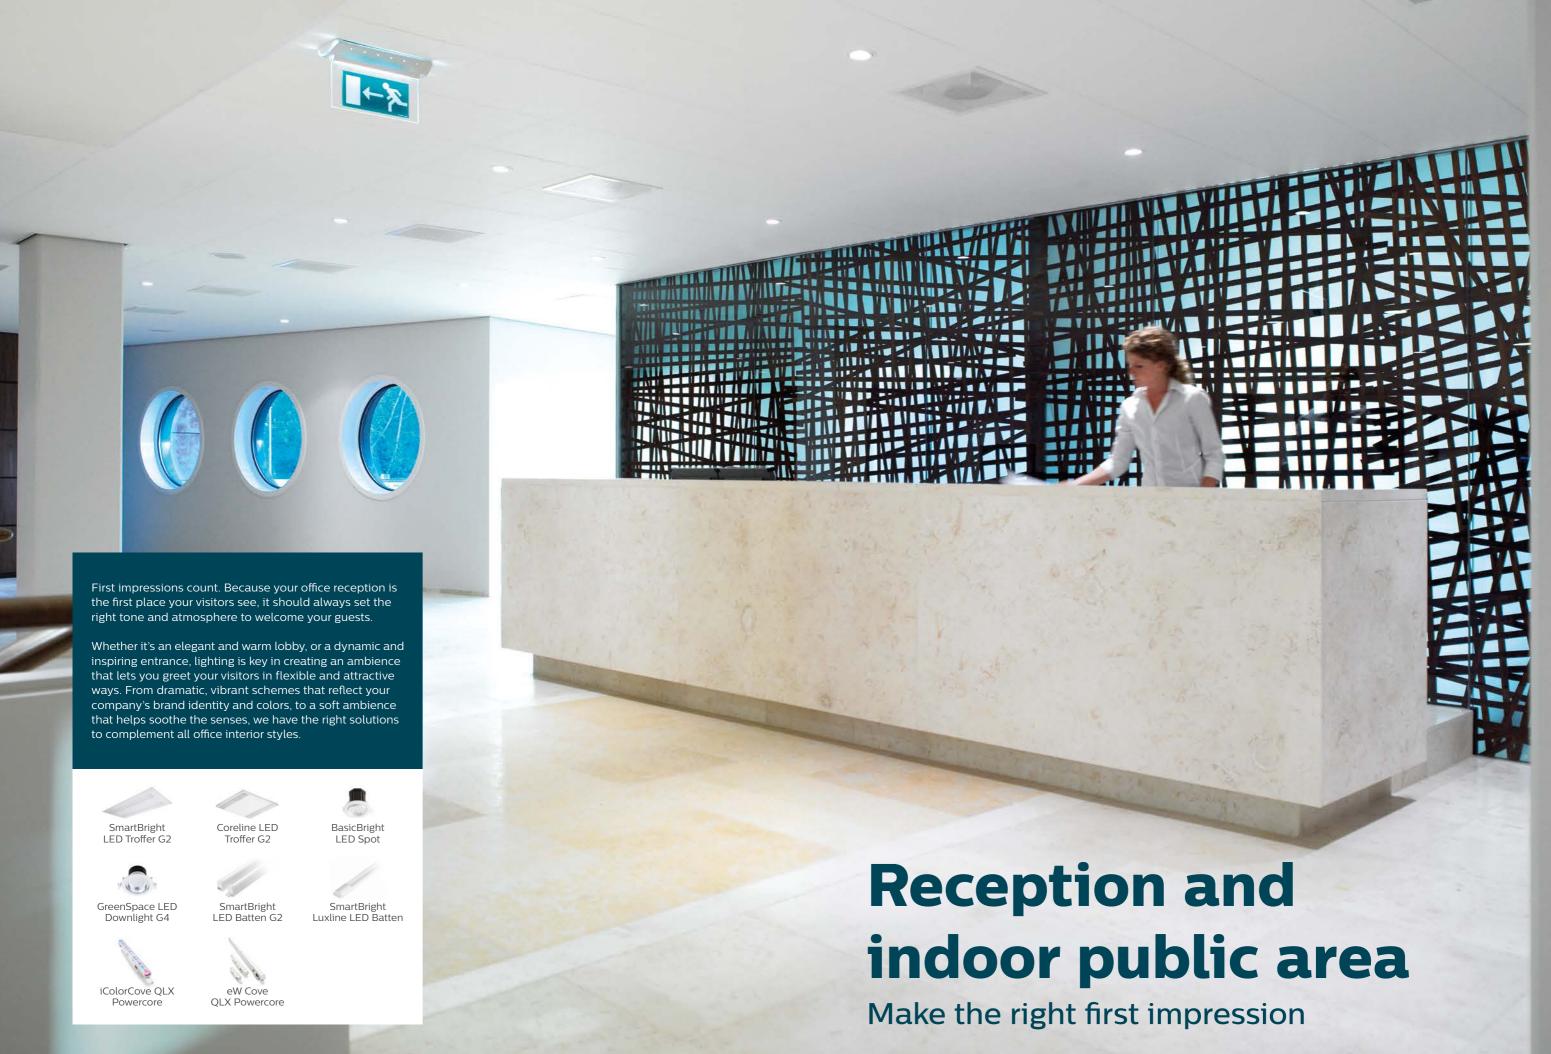

ric as possible. Our new lighting technologies are designed to adapt to your ever-changing needs and user habits, allowing the same space to be multi-functional yet elegant at the same time. This way, you get higher value and a better return on your investment. Most important of all, improving your workplace improves the well-being of your best assets: your people. 2 Philips professional lighting I Office Office I Philips professional lighting 3



## Better lights, better focus





## Making every space work



## Overview

### of office









Cell office Corridors and circulation areas



Restrooms



Cafeteria

and pantry

Open plan office









Façade and exterior



Carpark

**Stairs** 







12 Philips professional lighting | Office Office | Philips professional lighting 13









Navigate in style

Corridors and passageways are transit zones that lead you from one space to another. While your teams may not linger here for a long time, everyone appreciates bright and safely-lit corridors for functional reasons. They also serve as areas where art pieces and posters can be placed to display internal communications. To save on electricity bills, automated sensors can be worked in to turn the lights on and off intelligently. Alternating practical meeting rooms lit in cool daylight with relaxed corridors lit in warm white will also enable room users to rest their eyes and catch a breather as they prepare to leave a busy space and step into the next for a meeting.















GreenSpace LED



SmartBright



LEDtube















### Reception and indoor publi