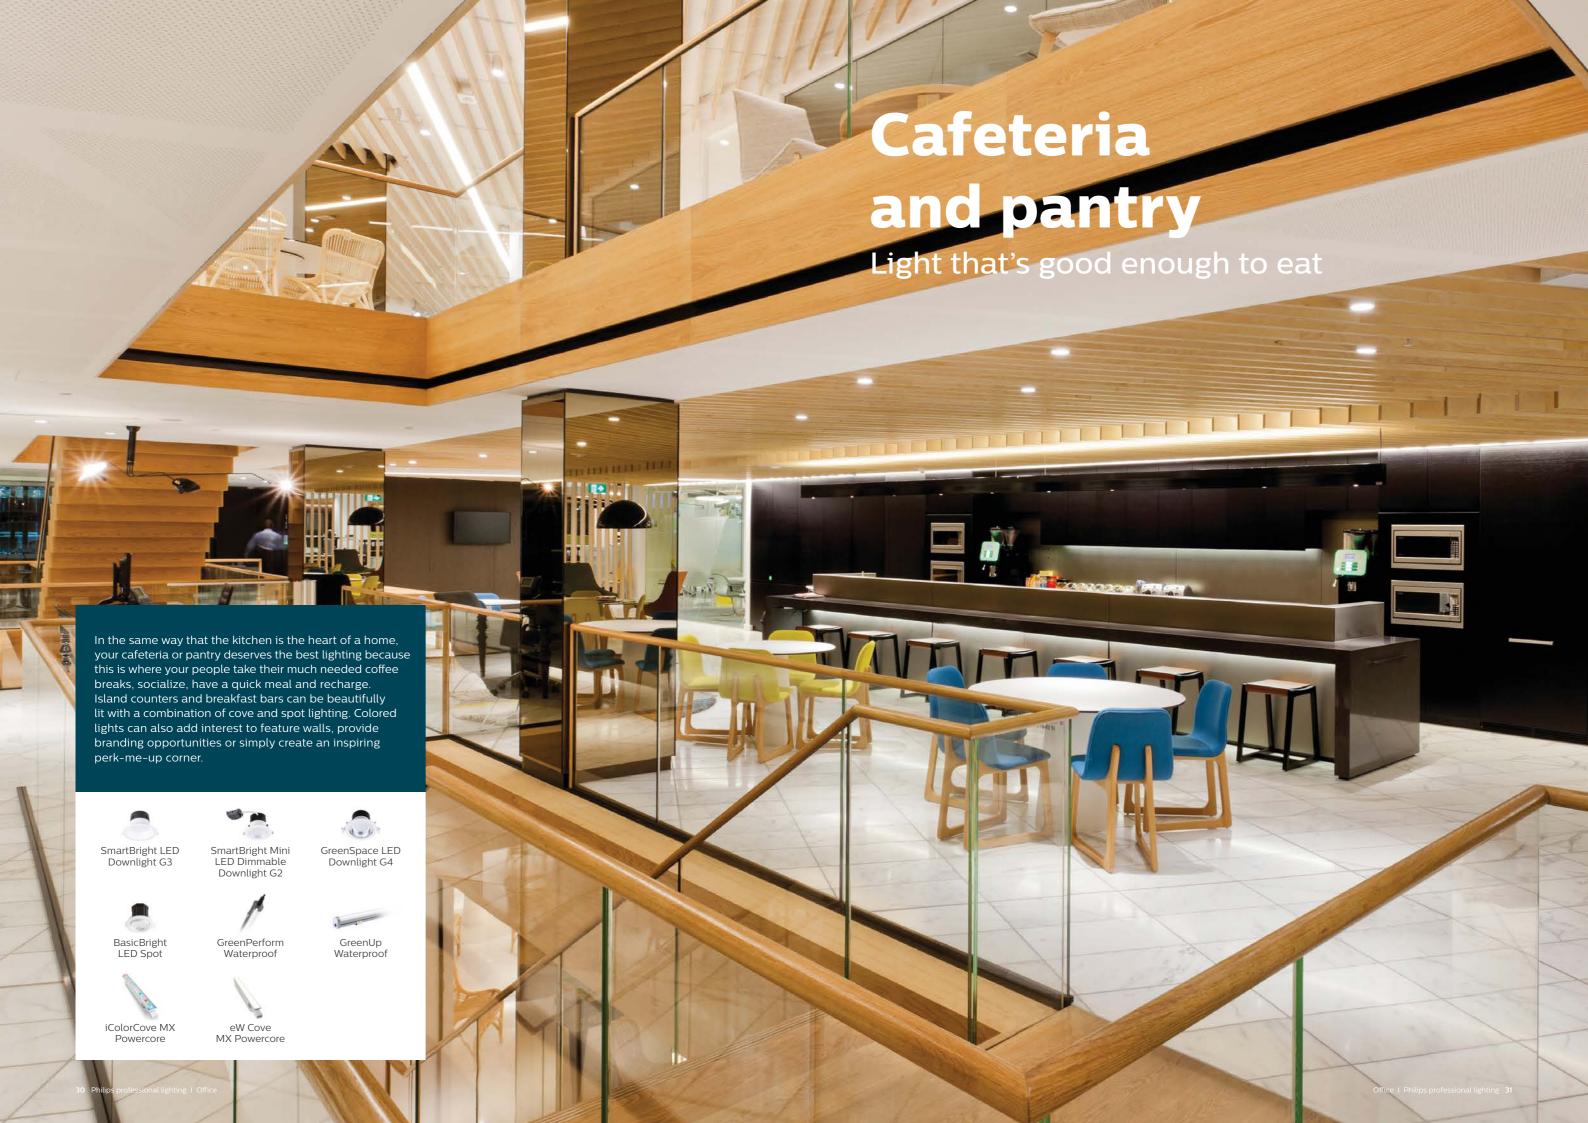

Philips professional lighting 13









Navigate in style

Corridors and passageways are transit zones that lead you from one space to another. While your teams may not linger here for a long time, everyone appreciates bright and safely-lit corridors for functional reasons. They also serve as areas where art pieces and posters can be placed to display internal communications. To save on electricity bills, automated sensors can be worked in to turn the lights on and off intelligently. Alternating practical meeting rooms lit in cool daylight with relaxed corridors lit in warm white will also enable room users to rest their eyes and catch a breather as they prepare to leave a busy space and step into the next for a meeting.















GreenSpace LED



SmartBright



LEDtube















### Reception and indoor public area



### **Cell office**



### **Breakout area**



### Meeting room and training room



### Open plan office



### **Stairs**



### **Corridors and circulation areas**



### **Restrooms**



### Cafeteria and pantry



### Exterior façade and indoor lobbies



### Carpark



### **Loading bay**



### We've got you covered

As your lighting solutions partner, we aim to give you complete one-stop solutions that can maximize your investment. We can customize our solutions and professional services to meet your specifications, standards and budgets. What's more, we stay ahead of lighting trends to make your space as multi-functional and as future-proof as possible.







PowerBalance





SmartBright LED SmartBright Mini LED Dimmable Downlight G2