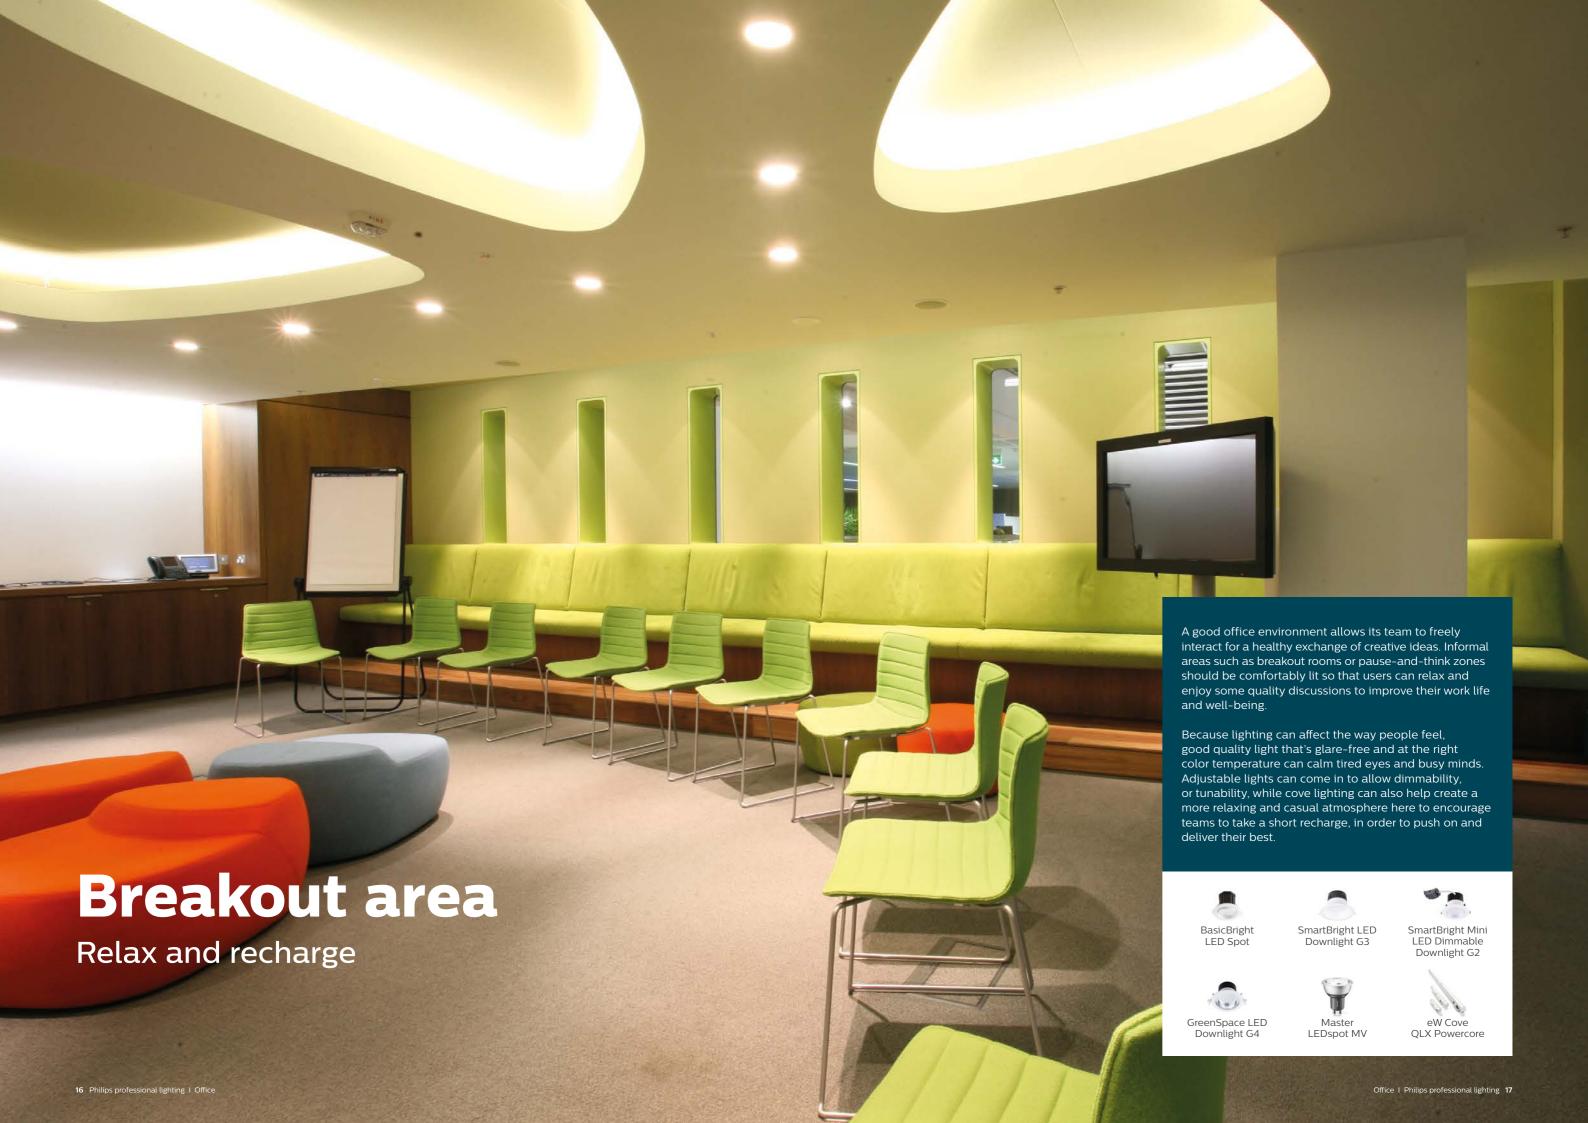

c as possible. Our new lighting technologies are designed to adapt to your ever-changing needs and user habits, allowing the same space to be multi-functional yet elegant at the same time. This way, you get higher value and a better return on your investment. Most important of all, improving your workplace improves the well-being of your best assets: your people. 2 Philips professional lighting I Office Office I Philips professional lighting 3



## Better lights, better focus





## Making every space work



## Overview

### of office









Cell office Corridors and circulation areas



Restrooms



Cafeteria

and pantry

Open plan office









Façade and exterior



Carpark

**Stairs** 







12 Philips professional lighting | Office Office | Philips professional lighting 13









Navigate in style

Corridors and passageways are transit zones that lead you from one space to another. While your teams may not linger here for a long time, everyone appreciates bright and safely-lit corridors for functional reasons. They also serve as areas where art pieces and posters can be placed to display internal communications. To save on electricity bills, automated sensors can be worked in to turn the lights on and off intelligently. Alternating practical meeting rooms lit in cool daylight with relaxed corridors lit in warm white will also enable room users to rest their eyes and catch a breather as they prepare to leave a busy space and step into the next for a meeting.















GreenSpace LED



SmartBright



LEDtube















### Reception and indoor public