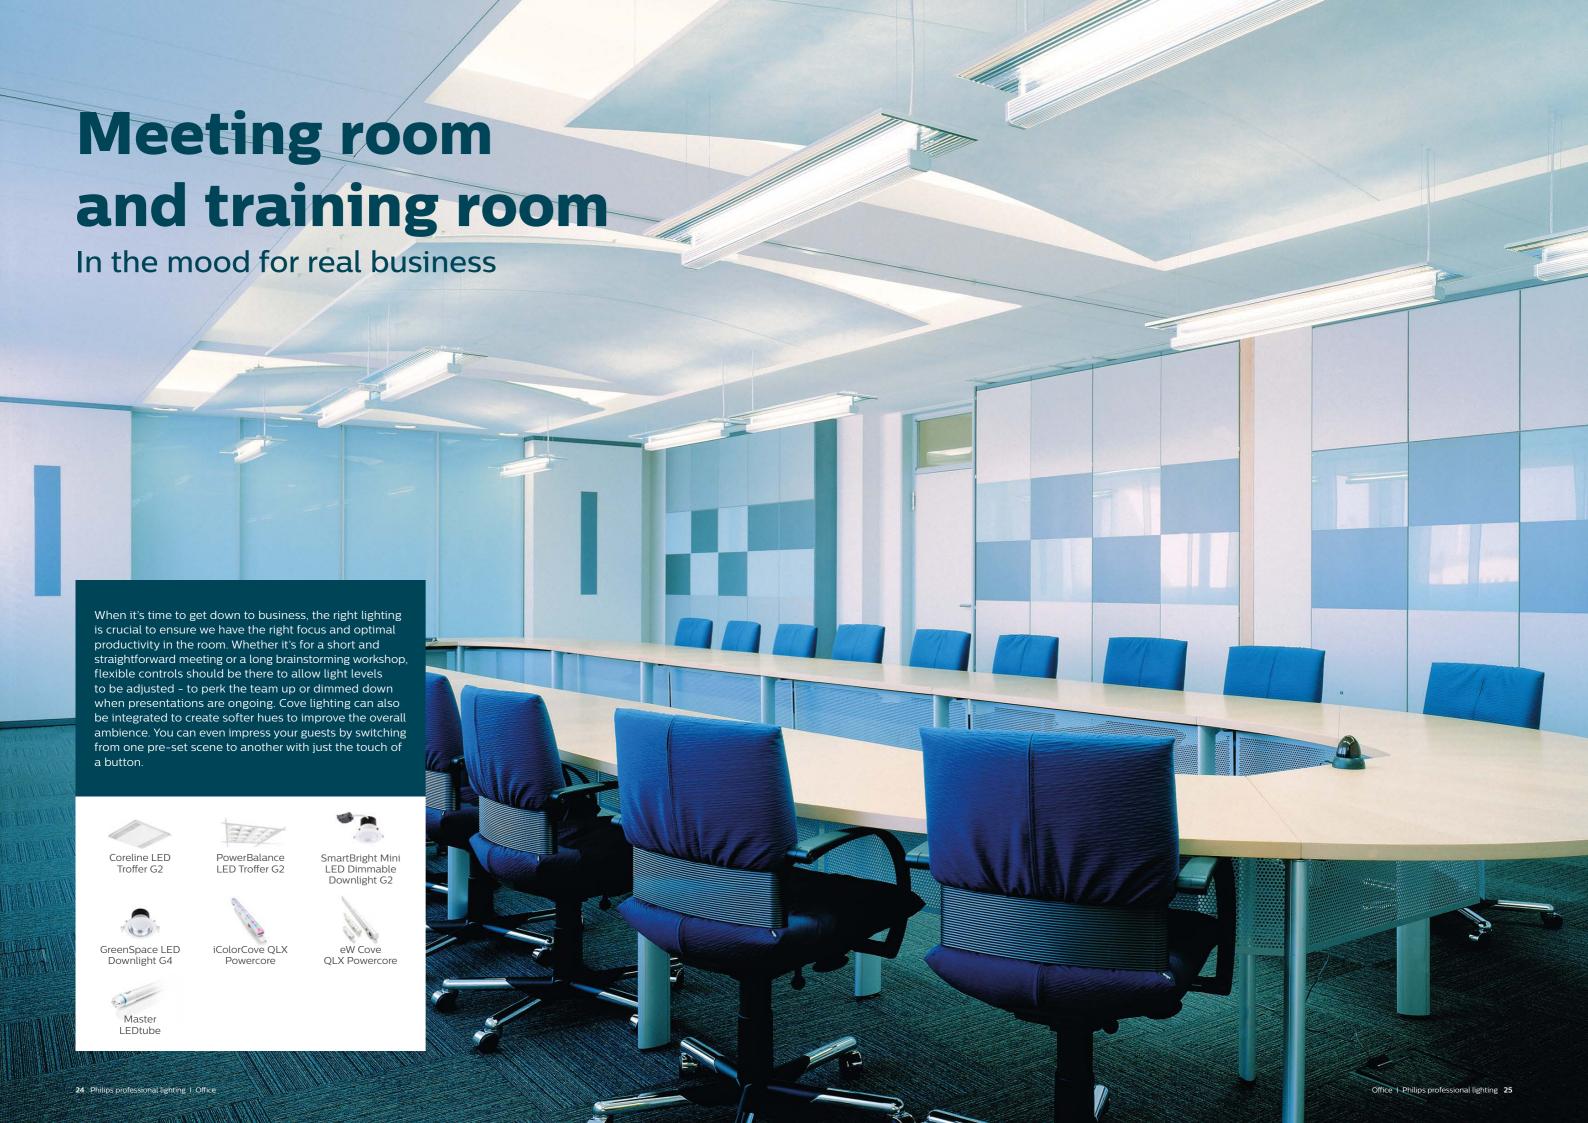

ice | Philips professional lighting 13









Navigate in style

Corridors and passageways are transit zones that lead you from one space to another. While your teams may not linger here for a long time, everyone appreciates bright and safely-lit corridors for functional reasons. They also serve as areas where art pieces and posters can be placed to display internal communications. To save on electricity bills, automated sensors can be worked in to turn the lights on and off intelligently. Alternating practical meeting rooms lit in cool daylight with relaxed corridors lit in warm white will also enable room users to rest their eyes and catch a breather as they prepare to leave a busy space and step into the next for a meeting.















GreenSpace LED



SmartBright



LEDtube















### Reception and indoor public area



### **Cell office**



### **Breakout area**



### Meeting room and training room



### Open plan office



### **Stairs**



### **Corridors and circulation areas**



### **Restrooms**



### Cafeteria and pantry



### Exterior façade and indoor lobbies



### Carpark



### **Loading bay**



### We've got you covered

As your lighting solutions partner, we aim to give you complete one-stop solutions that can maximize your investment. We can customize our solutions and professional services to meet your specifications, standards and budgets. What's more, we stay ahead of lighting trends to make your space as multi-functional and as future-proof as possible.







PowerBalance





SmartBright LED SmartBright Mini LED Dimmable Downlig