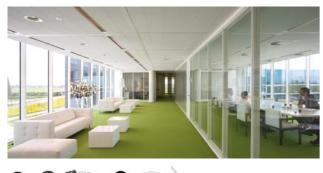

**Stairs** 

12 Philips professional lighting | Office Office | Philips professional lighting 13

Navigate in style

Corridors and passageways are transit zones that lead you from one space to another. While your teams may not linger here for a long time, everyone appreciates bright and safely-lit corridors for functional reasons. They also serve as areas where art pieces and posters can be placed to display internal communications. To save on electricity bills, automated sensors can be worked in to turn the lights on and off intelligently. Alternating practical meeting rooms lit in cool daylight with relaxed corridors lit in warm white will also enable room users to rest their eyes and catch a breather as they prepare to leave a busy space and step into the next for a meeting.

### **Corridors and circulation areas**