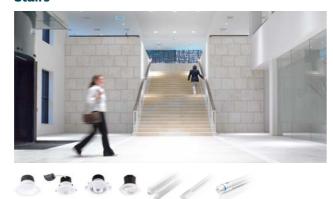

**Stairs** 

12 Philips professional lighting | Office Office | Philips professional lighting 13

Navigate in style

Corridors and passageways are transit zones that lead you from one space to another. While your teams may not linger here for a long time, everyone appreciates bright and safely-lit corridors for functional reasons. They also serve as areas where art pieces and posters can be placed to display internal communications. To save on electricity bills, automated sensors can be worked in to turn the lights on and off intelligently. Alternating practical meeting rooms lit in cool daylight with relaxed corridors lit in warm white will also enable room users to rest their eyes and catch a breather as they prepare to leave a busy space and step into the next for a meeting.

### **Stairs**