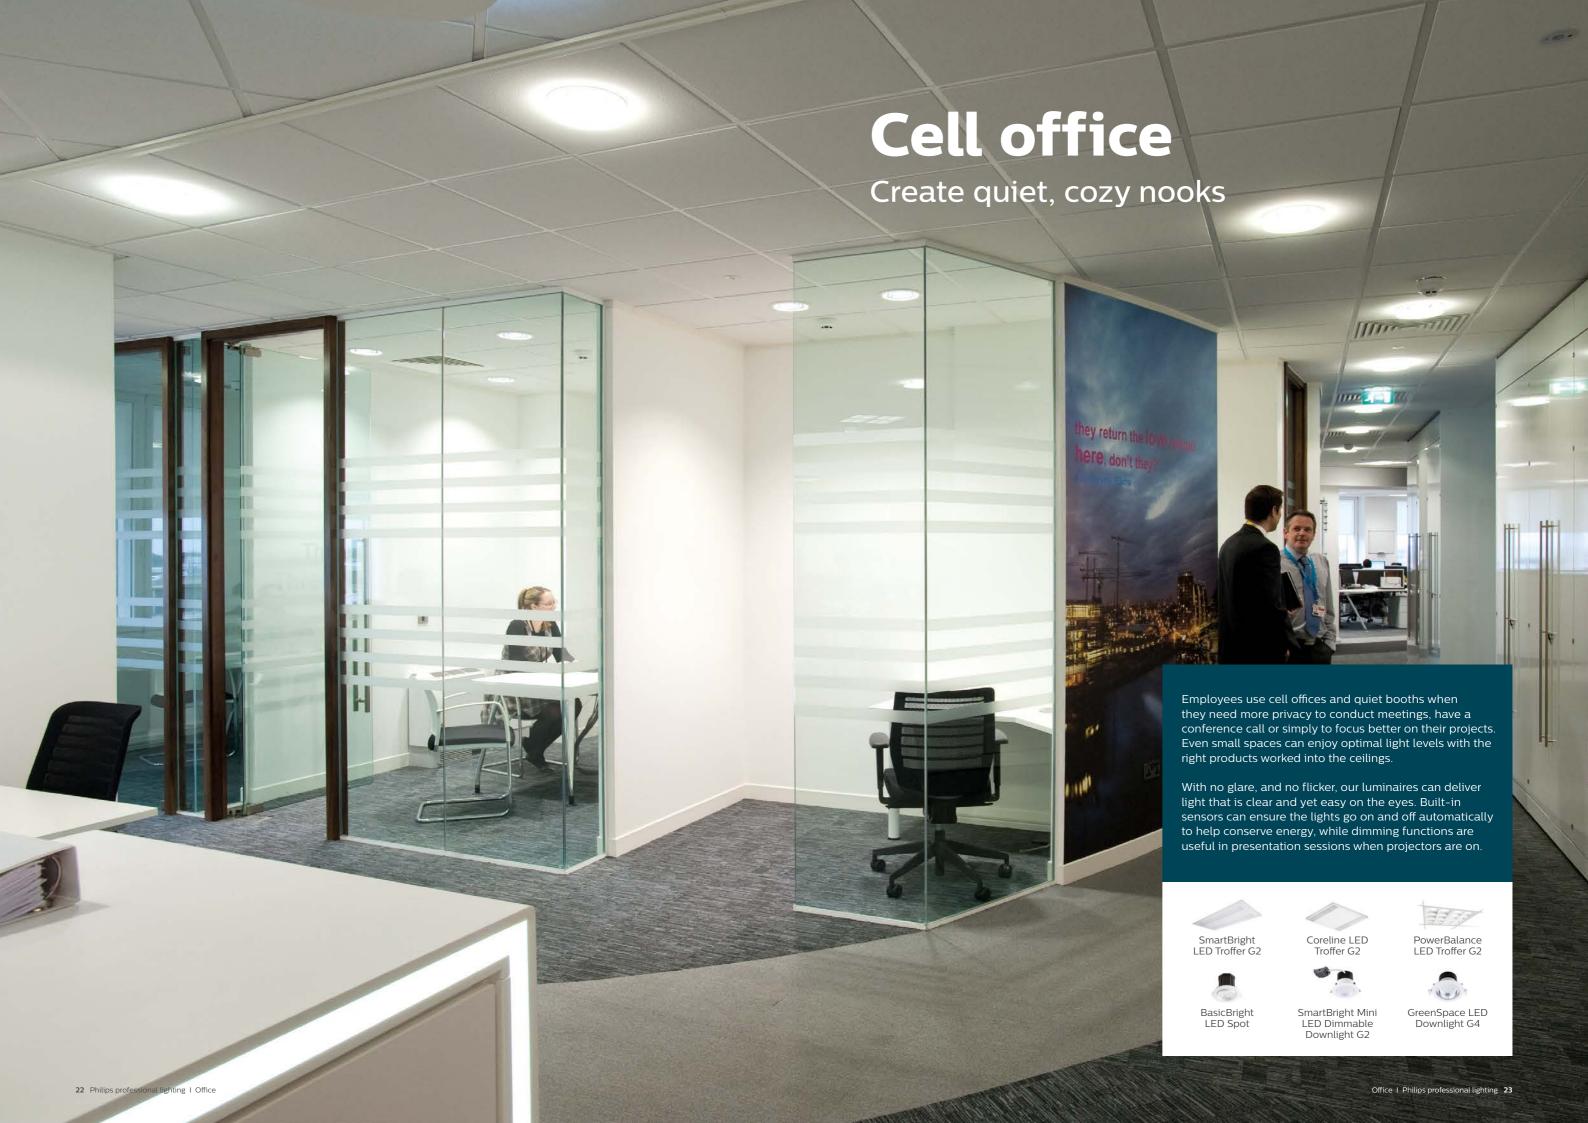

ffice | Philips professional lighting 13









Navigate in style

Corridors and passageways are transit zones that lead you from one space to another. While your teams may not linger here for a long time, everyone appreciates bright and safely-lit corridors for functional reasons. They also serve as areas where art pieces and posters can be placed to display internal communications. To save on electricity bills, automated sensors can be worked in to turn the lights on and off intelligently. Alternating practical meeting rooms lit in cool daylight with relaxed corridors lit in warm white will also enable room users to rest their eyes and catch a breather as they prepare to leave a busy space and step into the next for a meeting.















GreenSpace LED



SmartBright



LEDtube















### Reception and indoor public area



### **Cell office**



### **Breakout area**



### Meeting room and training room



### Open plan office



### **Stairs**



### **Corridors and circulation areas**



### **Restrooms**



### Cafeteria and pantry



### Exterior façade and indoor lobbies



### Carpark



### **Loading bay**



### We've got you covered

As your lighting solutions partner, we aim to give you complete one-stop solutions that can maximize your investment. We can customize our solutions and professional services to meet your specifications, standards and budgets. What's more, we stay ahead of lighting trends to make your space as multi-functional and as future-proof as possible.







PowerBalance





SmartBright LED SmartBright Mini LED Dimmable Downl