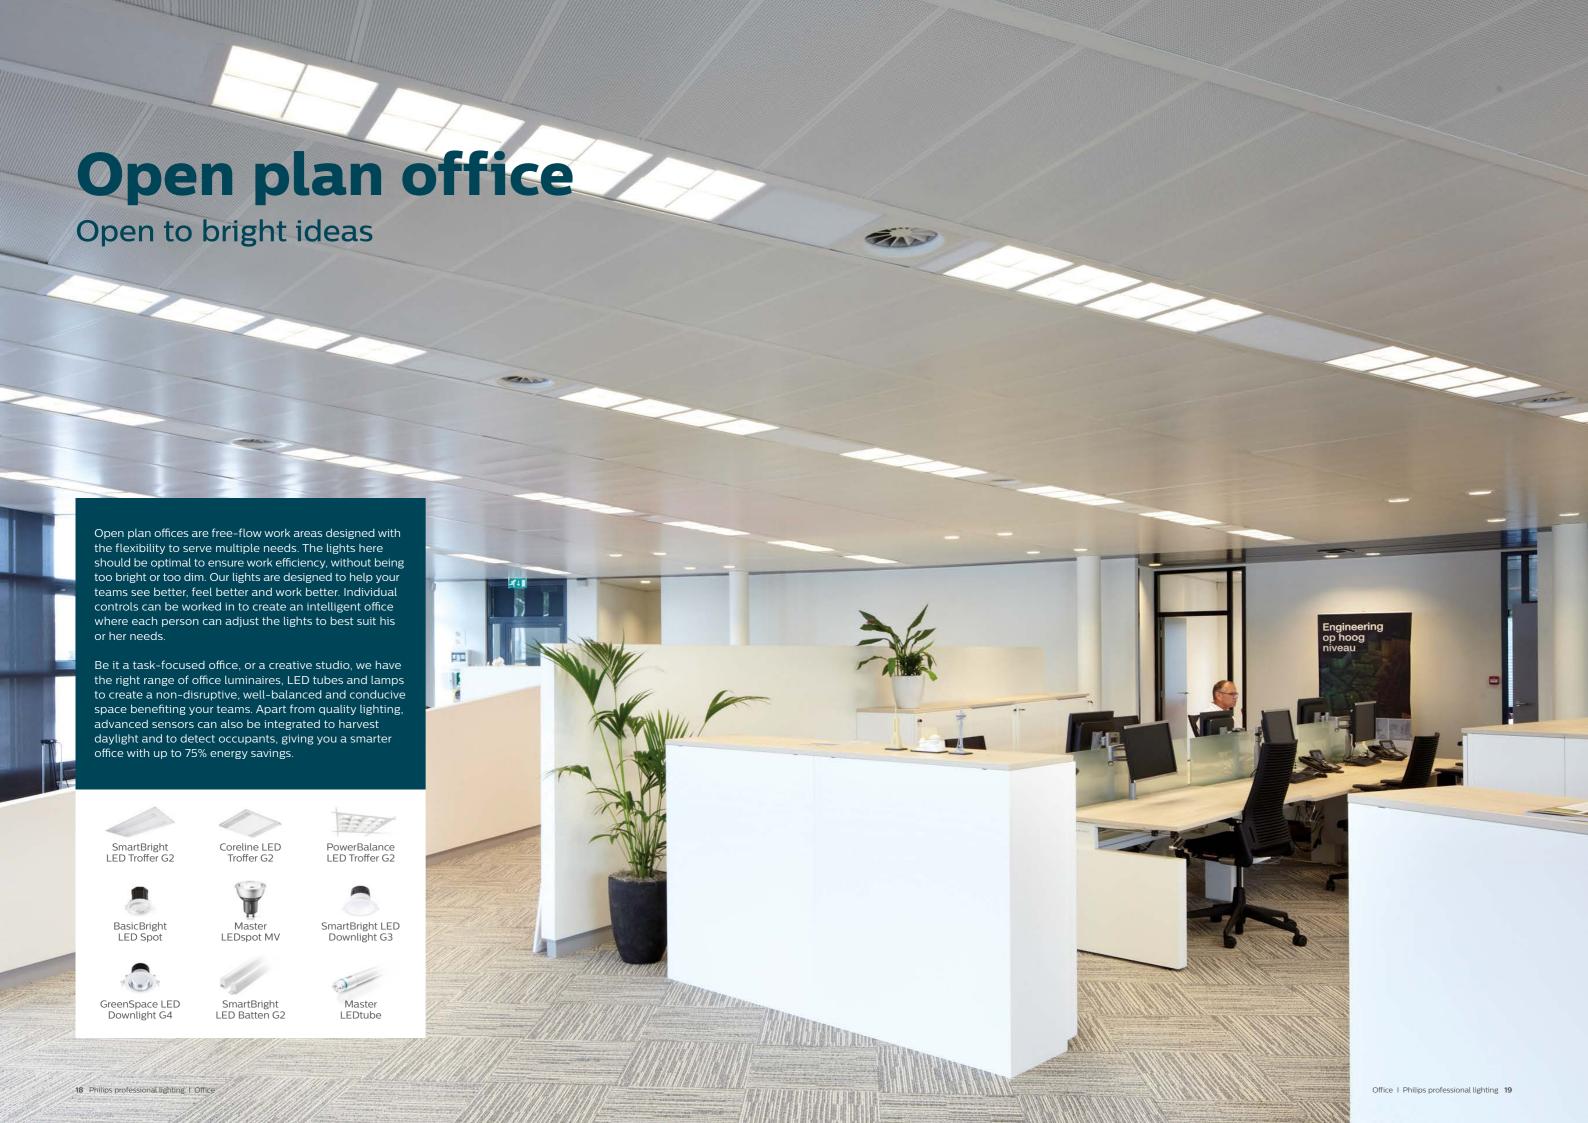

**Stairs** 

12 Philips professional lighting | Office Office | Philips professional lighting 13

Navigate in style

Corridors and passageways are transit zones that lead you from one space to another. While your teams may not linger here for a long time, everyone appreciates bright and safely-lit corridors for functional reasons. They also serve as areas where art pieces and posters can be placed to display internal communications. To save on electricity bills, automated sensors can be worked in to turn the lights on and off intelligently. Alternating practical meeting rooms lit in cool daylight with relaxed corridors lit in warm white will also enable room users to rest their eyes and catch a breather as they prepare to leave a busy space and step into the next for a meeting.

### Open plan office