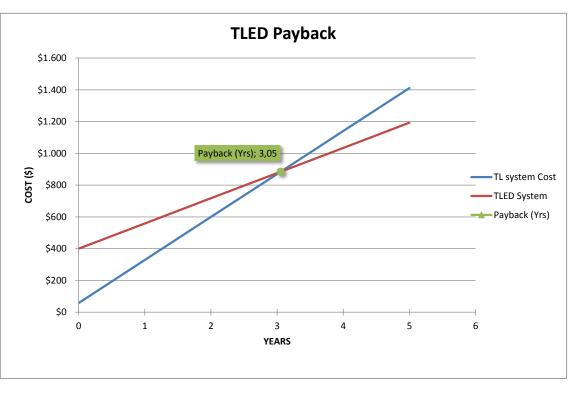

\*For esitmation purposes only. Your results may vary based on application and equipment used.

PAYBACK Energy saved per year\* Energy Cost Saved per year\* 3,1 Yrs 1019 kWh \$112,05