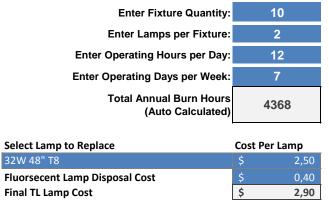

## ENTER SYSTEM DATA BELOW

PHILIPS

| Select Ballast Factor        | 0,88          |
|------------------------------|---------------|
| Select Energy Rate (per kWh) | \$0,11        |
|                              |               |
|                              |               |
| Select InstantFit TLED       | Cost Per Lamp |