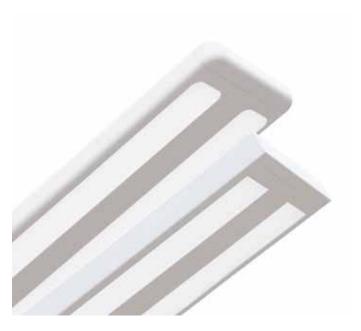

## Value beyond illumination

Philips Ledalite FloatPlane Suspended with **Power over ethernet (PoE) technology**, allows the lighting system to be merged with the IT system. In addition to providing high quality and energy efficient LED lighting, connected lighting with PoE can inform owners of maintenance requests, occupancy trends, temperature control, and more creating

- PoE Emergency driver available.
- · Sizes 4ft. 8ft
- · 3000K, 3500K & 4000K
- · Lumen output up to 6000lm/4ft
- · Efficacy up to 129 lm/W
- Wide upper hemisphere distribution for uniform ceilings
- 5 Year warranty