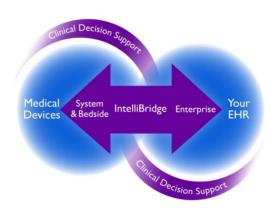

#### IntelliBridge Products

- One integration point for all hospital devices and systems
- Provides industry-leading interoperability
- Reduces cost and complexity, while providing access to data