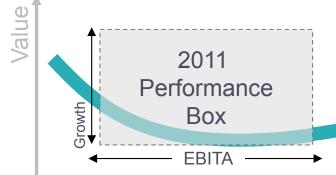

# Progressing on our Path-to-Value

# Laying the foundation to improve performance

- Double-digit order intake and sales growth
- Highest margins in the industry
- Investing in R&D and introduced 40 new solutions
  - 10% increase in investment 2011
  - 10% increase in investment 2012
- Investing in growth geographies, adding resources
  - 50% increase in investment 2011
  - 200% increase in investment,
     2012, China, clinical informatics,
     therapy devices