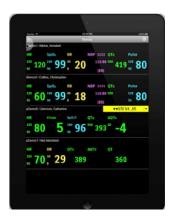

#### Intellivue Mobile Caregiver

- First PCCI mobile app available on iTunes
- Provides near real-time waveforms and parameters to an Apple device
- Third-party applications available