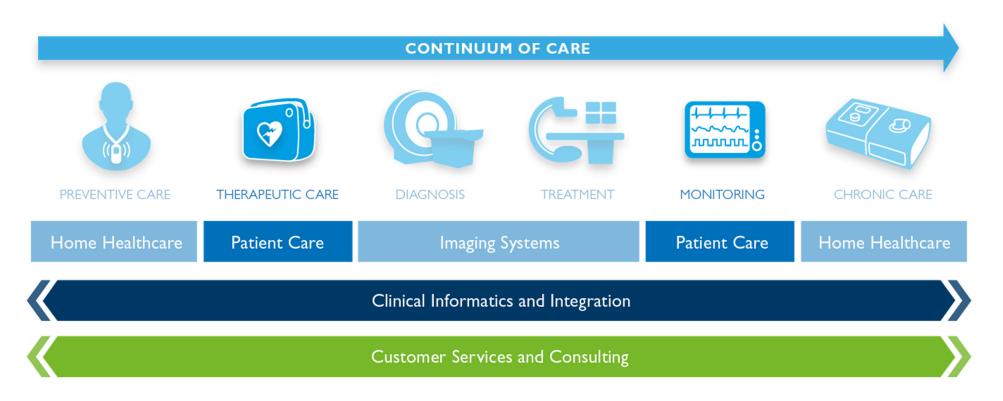

# Philips Healthcare Guiding Statement

We are dedicated to creating the future of health care and saving lives.

We develop innovative solutions across the continuum of care in partnership with clinicians and our customers to improve patient outcomes, provide better value and expand access to care.

## Market trends

- Rapidly digitizing health care system
- Growing need for:
  - Informatics and clinical decision support applications
  - Access to data wherever patients and clinicians are located
  - Business intelligence tools, big data, cloud computing
- Expanding use of mobility/wireless/telehealth solutions across the continuum of care
- Move from treating adverse events to preventive and wellness programs