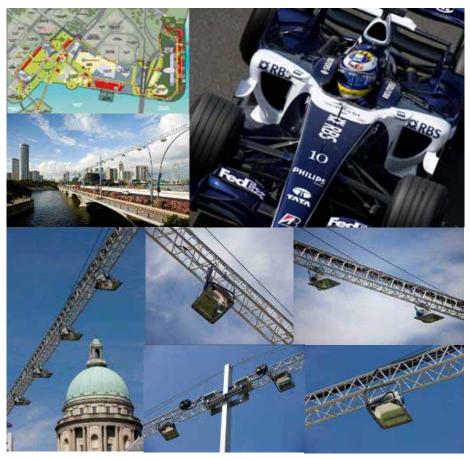

#### **Solutions**

2008 Formula 1

First grand prix **night** race in Singapore