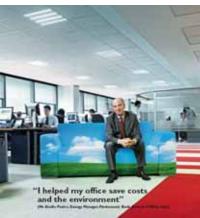

# Green – driving new solutions to save cost and the environment

#### **Smartform**

The new standard in office lighting

- Presence detection and daylight dependent dimming
- Installed power: 9 W/m<sup>2</sup> (E<sub>av</sub> = 510 lux)
- 25-50% energy saving
- Adding controls: 30-50% extra savings

#### **Solution**

Findomestic Bank, Milan, Italy

- Philips SmartForm TBS460 luminaires
- Philips MASTER TL5 lamps
  - > 50% energy reduction