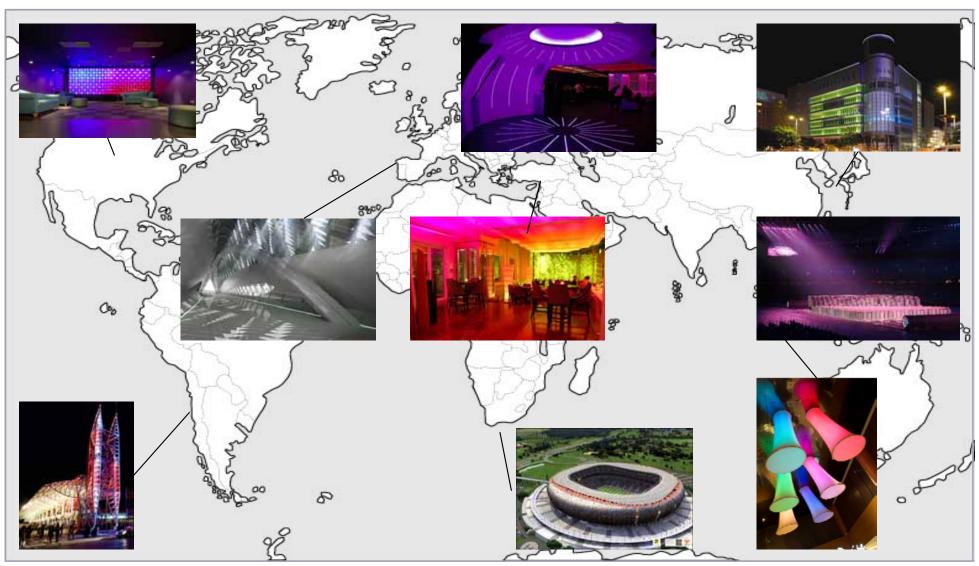

# Emerging Markets – high growth and high profile projects in Asia

Saifee Hospital,India

**PSG College Bridge, India** 

Somerset Westlake, Hanoi, Vietnam

Malysia Mybank Fortis, Malysia

Pearl River, China

Banqiao East Hansheng Road Overbridge, Taiwan

Tree of Shanghai, China

# Emerging Markets – SSL leadership in Latam

La Playa, Cancún, Mexico

Plaza Vea, Trujillo, Peru

San Francisco Solano Convent, Argentina

Estadio Joao Havelange "O Engenhao", Brazil

**Guanajuato City**, Mexico

Laurao viduct, Brazil

Sala, Sao Paolo, Brazil