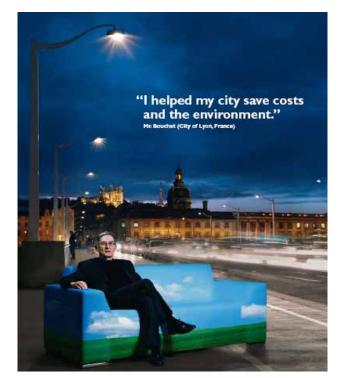

#### **Solutions**

Green Solutions, saving costs City of Lyon:

- Guillotière's bridge in Lyon
- Philips CitySoul luminaires + CosmoPolis 50% energy reduction