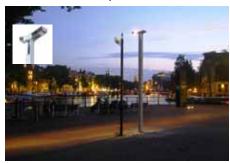

# Road lighting – SSL entry makes road lighting greener

### **SSL – Functional Lighting**

UrbanLine (Amsterdam, Netherlands)

Leonis

#### **Solutions**

Green Solutions, saving costs City of Lyon:

- Guillotière's bridge in Lyon
- Philips CitySoul luminaires + CosmoPolis 50% energy reduction