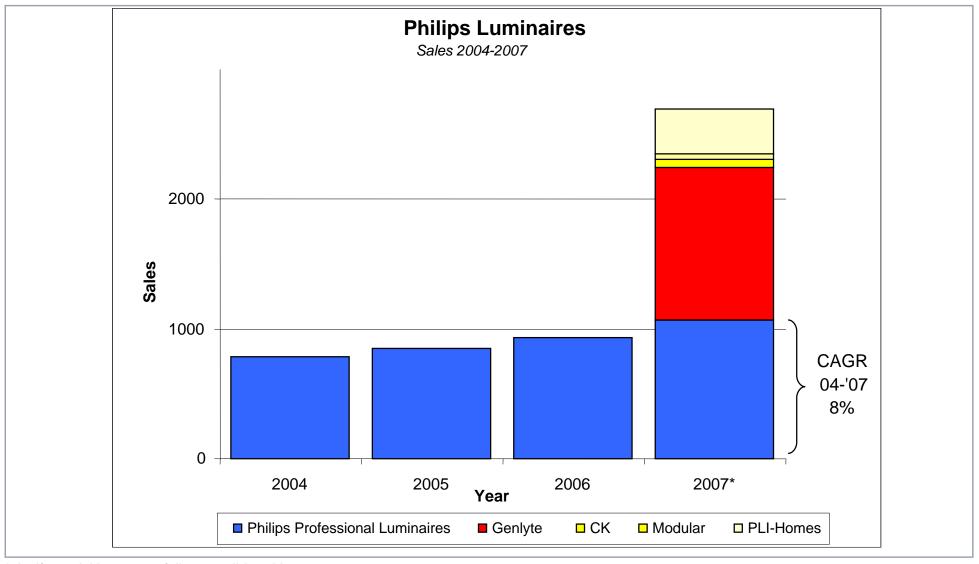

# Philips has increased focus on Luminaires

<sup>\*</sup> As if acquisitions were fully consolidated in 2007