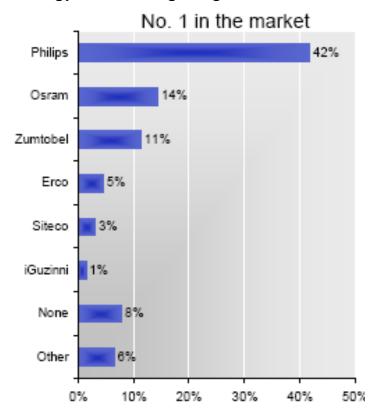

# Green – Philips is recognized as the clear industry leader

### **Strength**

 Philips is recognized as the clear leader in "energy efficient lighting solutions"\*