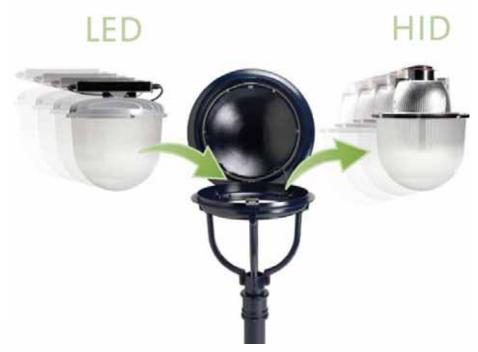

# LifeLED"

1 platform for Road lighting for multi Philips groups and regions

- LED system for functional outdoor
- 70.000 hours lifetime
- LED system can replace current HiD lightsource in existing fixture