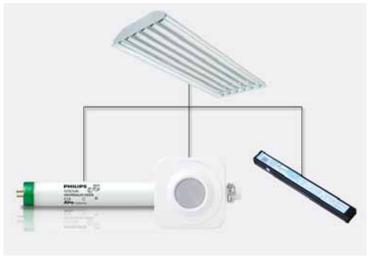

# Innovation - synergies through building platforms

# LifeLED"

1 platform for Road lighting for multi Philips groups and regions

- LED system for functional outdoor
- 70.000 hours lifetime
- LED system can replace current HiD lightsource in existing fixture