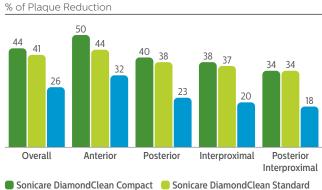

#### Results

Sonicare DiamondClean brush head (standard and compact) removed significantly more plaque than a manual toothbrush overall and in all other regions, including hard-to-reach areas. Sonicare DiamondClean compact brush head removed 100% more plaque in hard-to-reach areas than a manual toothbrush. All products were safe for use.

#### Conclusion

Both Sonicare DiamondClean brush heads (standard and compact) were found to remove significantly more plaque than a manual toothbrush.

| Region  | Device                               | Mean plaque reduction scores | Performance improvement<br>vs Sonicare ProResults (%) |
|---------|--------------------------------------|------------------------------|-------------------------------------------------------|
| Overall | Sonicare<br>DiamondClean<br>Compact  | 1.29                         | 45%                                                   |
|         | Sonicare<br>DiamondClean<br>Standard | 1.19                         | 33%                                                   |
|         | Sonicare<br>ProResults<br>Standard   | 0.89                         |                                                       |