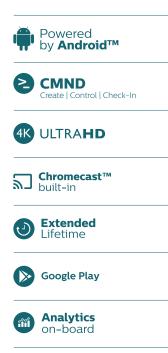

### See the difference

| Android | 4 |
|---------|---|
| CMND    | 5 |
| ARC     | 6 |

### Android™

### CMND

### ARC