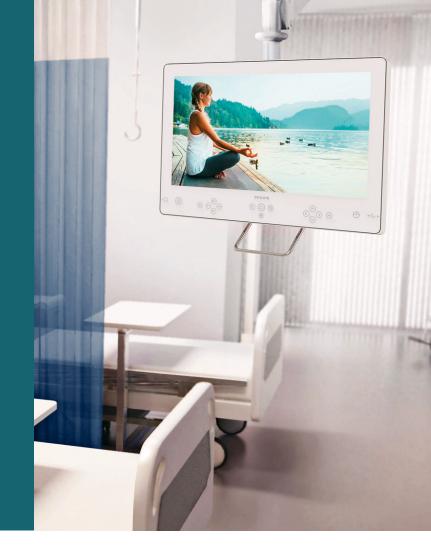

# HeartLine

### Advanced connectivity

Comfort patients during their time of need with the new Philips Bedside TV. Designed for healthcare environments, this medical-grade 19-inch display delivers advanced connectivity, a customisable interface, and AntiMicrobial housing for superior patient protection.

### Healthcare

An AntiMicrobial case minimizes the spread of germs and allows for easy cleaning, whilst nurse-call system compatibility provides convenient access to help in medical emergencies.

**CMND** enables instant patient information updates, and Chromecast built-in helps keep a comfortable setting by allowing patients to cast content from their mobile devices.

**Galvanic isolation** ensures a fail-safe separation of the headphone connector from the electrical environment near the patient's bed.

Give them the freedom to read, day or night. A **Reading light** is conveniently placed under the bottom bezel of this Philips Professional Healthcare TV. The light is operated by a button on the front touch-control panel: the button illuminates when a finger or hand is near it.