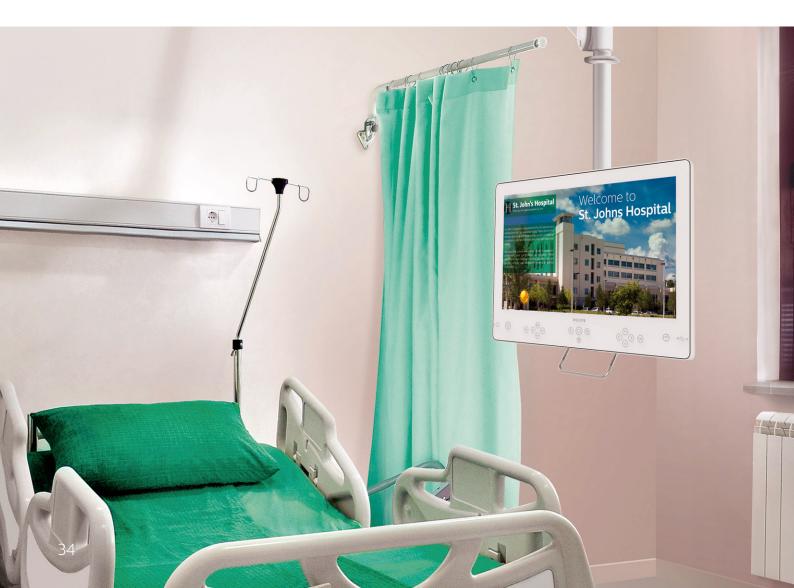

# HeartLine

### Advanced connectivity

Comfort patients during their time of need with the new Philips Bedside TV. Designed for healthcare environments, this medical-grade 19-inch display delivers advanced connectivity, a customisable interface, and AntiMicrobial housing for superior patient protection.

### Healthcare

An AntiMicrobial case minimizes the spread of germs and allows for easy cleaning, whilst nurse-call system compatibility provides convenient access to help in medical emergencies.

**CMND** enables instant patient information updates, and Chromecast built-in helps keep a comfortable setting by allowing patients to cast content from their mobile devices.

**Galvanic isolation** ensures a fail-safe separation of the headphone connector from the electrical environment near the patient's bed.

Give them the freedom to read, day or night. A **Reading light** is conveniently placed under the bottom bezel of this Philips Professional Healthcare TV. The light is operated by a button on the front touch-control panel: the button illuminates when a finger or hand is near it.