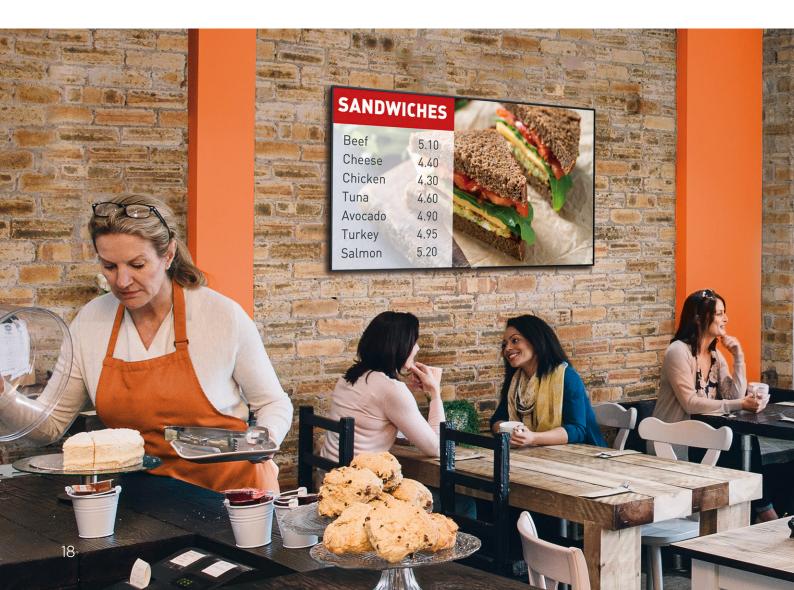

#### Food and beverage

Clearly display menus, update item availability, pricing, and promotions with ease using CMND. Integrated SmartPlayer and an internal MemoryCache allow for local content to be scheduled and pushed as needed.

### Food and beverage

Streamline customer orders with touchscreen functionality linked to your POS system. CMND allows for menus and promotional content to be displayed on the same screen, whilst FailOver ensures backup content is always available.

### Food and beverage

Easily display menus, update item availability, pricing, and promotions with CMND. Integrated SmartPlayer and internal Memory Cache allow for local content scheduling, whilst FailOver ensures backup content is always available.