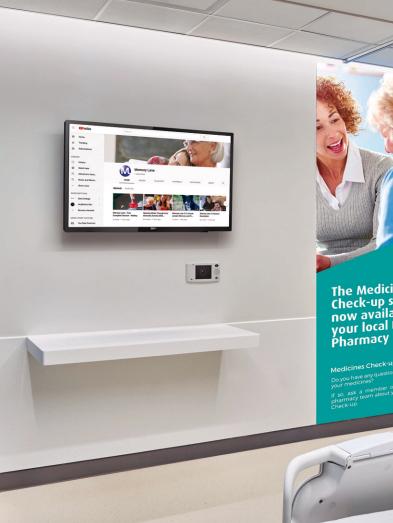

# HeartLine

### Advanced connectivity

Comfort patients during their time of need with the new Philips Bedside TV. Designed for healthcare environments, this medical-grade 19-inch display delivers advanced connectivity, a customisable interface, and AntiMicrobial housing for superior patient protection.

### Healthcare

An AntiMicrobial case minimizes the spread of germs and allows for easy cleaning, whilst nurse-call system compatibility provides convenient access to help in medical emergencies.

**CMND** enables instant patient information updates, and Chromecast built-in helps keep a comfortable setting by allowing patients to cast content from their mobile devices.