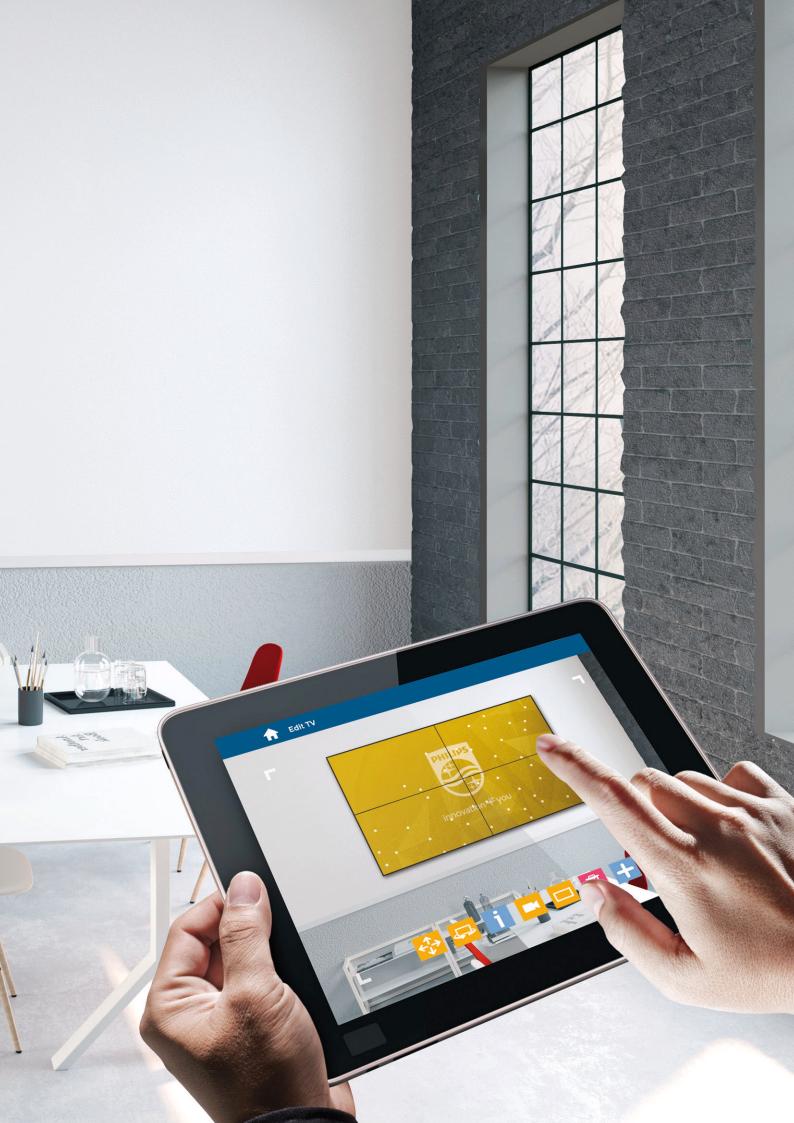

### ARC

### Visualize it in your space

See how your custom Philips Professional Display Solutions set-up will look with the Augmented Reality Configurator.

The user-friendly ARC app works on any mobile device to give an accurate visualization of standalone signage screens and videowall installations.

### Do more with AR<sup>C</sup>

Accurately measures wall space and simulates positioning from various angles.

Realistic representations of individual or multiple screens.

Easily switch between models and sizes to get the perfect fit for your space.

User-friendly interface that works on any connected mobile device with a camera.

Available for download from the Google Play store and App store.