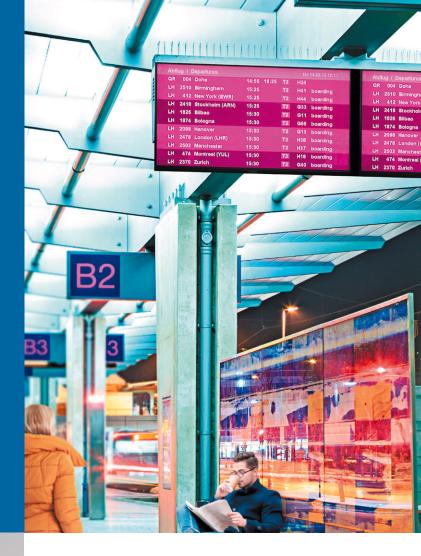

#### Transportation

Instantly update arrivals, departures and important announcements with ease using CMND. Built-in Android allows for live information and custom software integration from apps, whilst FailOver displays backup transport information in case of a primary source outage. All this with 24/7 operation.

### Transportation

Instantly update arrivals, departures and important announcements with ease using CMND. Built-in Android allows for live information and custom software integration from apps, whilst FailOver displays backup transport information in case of a primary source outage. All this with 24/7 operation.

### Transportation

Ensure that schedules are visible in any condition with 3000 cd/m2 ultra-high brightness. Instantly update arrivals, departures and important announcements with ease using CMND. FailOver displays backup transport information in case of a primary source outage.

#### **Transportation**

Ensure maximum visibility for transport scheduling and announcements. CMND allows for easy content updates, whilst FailOver displays backup transport information in case of a primary source outage.

### Transportation

Ensure maximum visibility for transport scheduling and announcements. The bezel-free design can be used to create a custom display that fills any space, or can easily be fitted into a protective housing for safety.