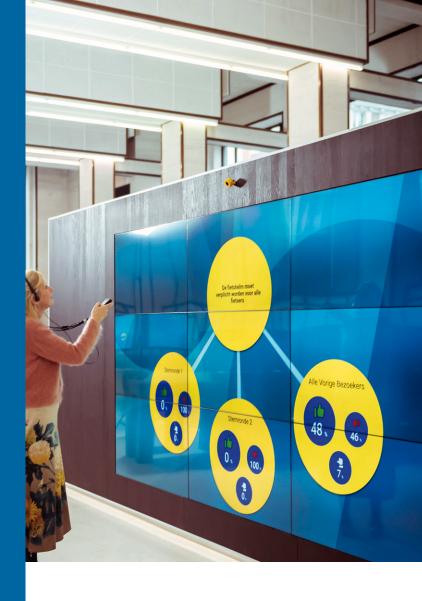

### CMND

### Take command of your content

Optimise your on-screen content with the Philips exclusive CMND platform.

Philips professional displays that feature CMND put you in total control with powerful content creation, advanced system connectivity and pro-grade deployment through an easy to use interface.

### Do more with CMND

Update your entire fleet of screens, selected sectors or single units with CMND.

CMND & Create provides easy-to-use tools and templates to design and publish custom content.

Available on Signage & Professional TV models