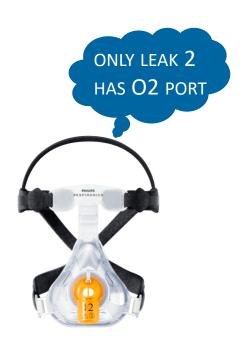

### Philips AF421 Disposable Mask

EE Leak 1 Elbow For use on V60/V680

SE Elbow For use on Competition

EE Leak 2 Elbow No DEP required