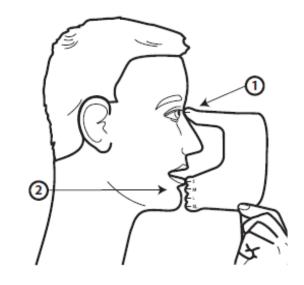

#### Sizing gauge:

The facial landmarks used for selecting the appropriate size mask

- 1. Just above the junction of nasal bone and cartilage
- 2. The area below the lower lip of a slightly open mouth

If your patient falls in between two sizes, select the larger one.