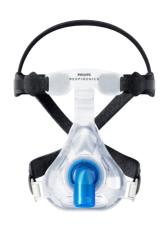

### Philips AF421 Disposable Mask

EE Leak 1 Elbow For use on V60/V680

SE Elbow For use on Competition

EE Leak 2 Elbow No DEP required