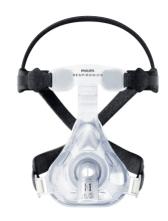

### Philips AF421 Disposable Mask

EE Leak 1 Elbow For use on V60/V680

SE Elbow For use on Competition

EE Leak 2 Elbow No DEP required