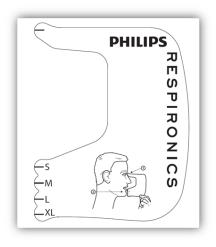

#### Sizing gauge:

The facial landmarks used for selecting the appropriate size mask

- 1. Just above the junction of nasal bone and cartilage
- 2. The area below the lower lip of a slightly open mouth

If your patient falls in between two sizes, select the larger one.