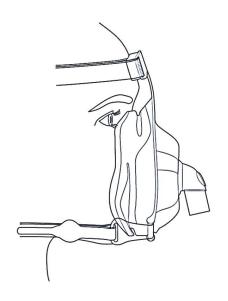

#### Sizing gauge:

The facial landmarks used for selecting the appropriate size mask

- 1. Just above the junction of nasal bone and cartilage
- 2. The area below the lower lip of a slightly open mouth

If your patient falls in between two sizes, select the larger one.