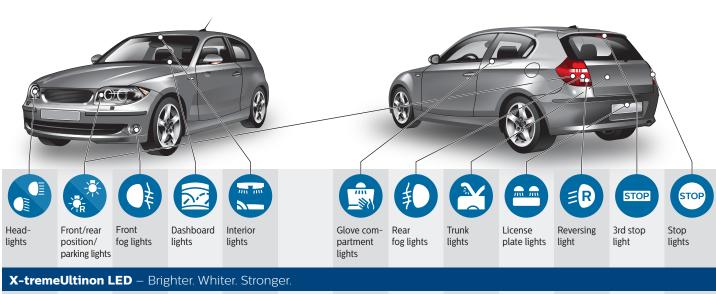

# Which **LED** for which function?









# 

# **CANbus adapter** for optimal control













LED-FEST 38mm

## LED interior lighting

This LED retrofit light is suitable for the interior functions of your car. It is your own responsibility that the use of the LED retrofit light complies with applicable legal requirements. Lumileds cannot accept any responsibility and/or liability.

## LED headlighting and signaling

Important: This LED retrofit light is specifically designed and intended for off-road use only, such as rally and race track driving, and is therefore subject to a technical check for installation. The LED retrofit light cannot legally be installed in on-road vehicles. Lumileds cannot accept any responsibility and/or liability. It is your own responsibility that the use of the LED Retrofit lights complies wi