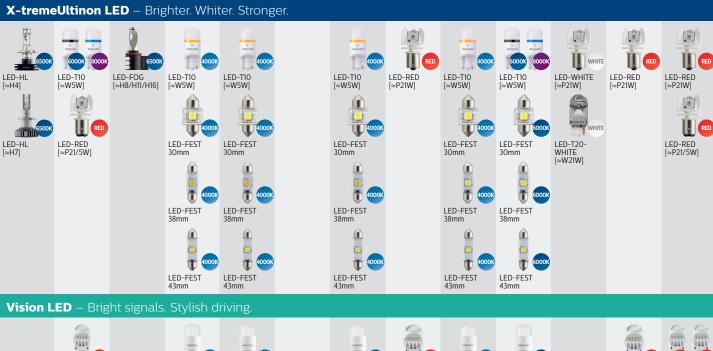

# Which **LED** for which function?









# 

# **CANbus adapter** for optimal control













LED-FEST 38mm

## LED interior lighting

This LED retrofit light is suitable for the interior functions of your car. It is your own responsibility that the use of the LED retrofit light complies with applicable legal requirements. Lumileds cannot accept any responsibility and/or liability.

## LED headlighting and signaling

Important: This LED retrofit light is specifically designed and intended for off-road use only, such as rally and race track driving, and is therefore subject to a technical check for installation. The LED retrofit light cannot legally be installed in on-road vehicles. Lumileds cannot accept any responsibility and/or liability. It is your own responsibility that the use of the LED Retrofit lights complies with