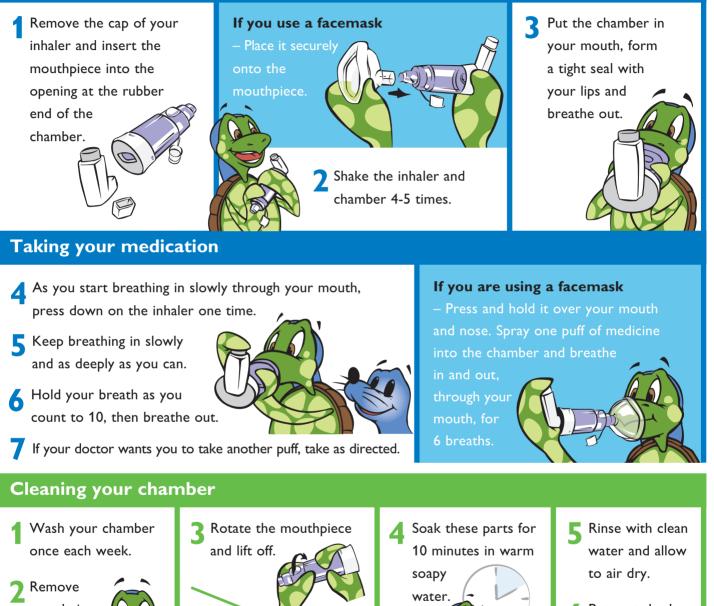

## How to use your inhaler with a chamber

Chambers (also called spacers) work with your inhaler to help make it easier to get medicine into your lungs. They are useful for people of all ages. Tucker always uses a chamber with his inhaler. Remember to have an adult help you use and clean your chamber.