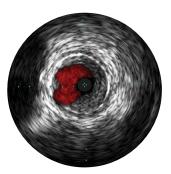

## ChromaFlo can assist with image interpretation

Decide

Guide

Confirm

### **Broad versatility**

- Appropriate for peripheral vessels including bifurcations, SFA, iliac arteries and below-the-knee
- Provides both lumen and vessel information
  - Colorization highlights the lumen
  - Automatically co-registered grayscale IVUS allows observation of plaque burden, calcium, and vessel size