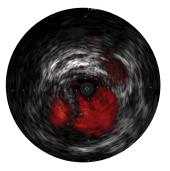

## ChromaFlo can assist with image interpretation

Decide

Guide

Confirm

### **Broad versatility**

- Appropriate for peripheral vessels including bifurcations, SFA, iliac arteries and below-the-knee
- Provides both lumen and vessel information
  - Colorization highlights the lumen
  - Automatically co-registered grayscale IVUS allows observation of plaque burden, calcium, and vessel size