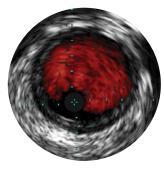

## ChromaFlo can assist with image interpretation

Decide

Guide

Confirm

### **Broad versatility**

- Appropriate for peripheral vessels including bifurcations, SFA, iliac arteries and below-the-knee
- Provides both lumen and vessel information
  - Colorization highlights the lumen
  - Automatically co-registered grayscale IVUS allows observation of plaque burden, calcium, and vessel size