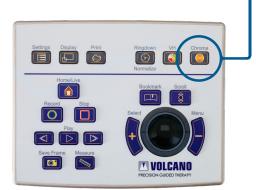

# Chroma •

#### Simple to use

- Simply press the button
- No special procedures, no flushing during imaging
- Works with Philips Volcano's fast, plug-and-play digital IVUS catheters as shown below