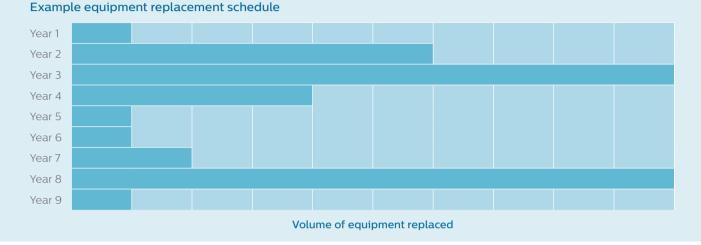

benefit from standardization across their network, optimization of asset replacement, and customization of the replacement schedule. These benefits enable customers to maximize the useful life of their systems, and stay current with their technology, enabling their staff to provide quality patient care.