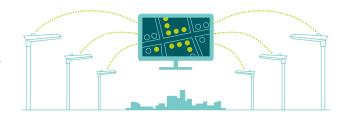

Philips CityTouch is the most advanced connected street lighting management system. It is the easiest way to manage your city's lighting through a near real-time, map-based view.

CityTouch integrates devices, intuitive software-as-a-service applications and specialized services, to transform a city's lighting operations. It connects via existing mobile networks, so there is no need to invest in proprietary technology.

#### Transform your city lighting

CityTouch gives you full control over your entire lighting infrastructure, including managing light levels and accurate energy metering of individual light points. It gives you a near real-time status of your city lighting without the need for any manual scouting, as well as auto-notification of faults and flexible adaptation of light levels. You can control street lights remotely and set up dimming schedules. And you can easily verify energy billing.