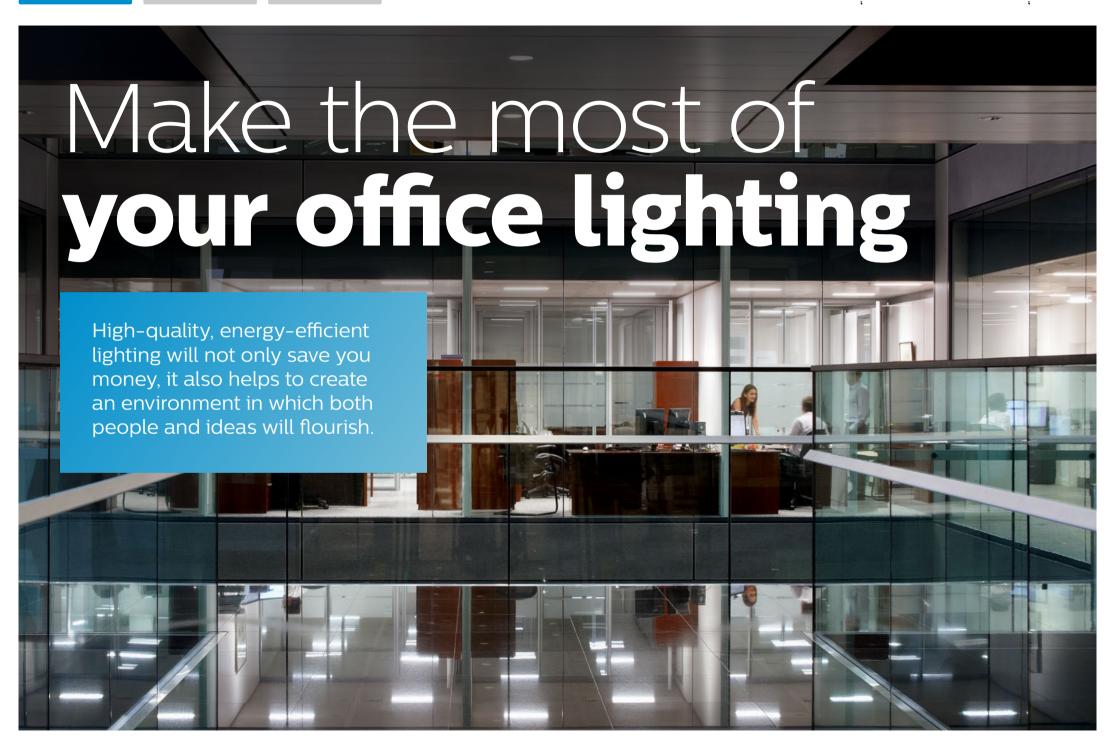

#### With SpaceWise you are in control!

SpaceWise is an innovative LED lighting system with embedded wireless controls, which allow you to create and configure lighting zones to suit your space and layout. The system allows lighting to be delivered to 'zones', only where and when required, whilst other non-occupied zones remain at a background lighting level – saving energy, but not at the expense of visual comfort.

### Take your office lighting to the next level with Philips Lighting Services for SpaceWise: