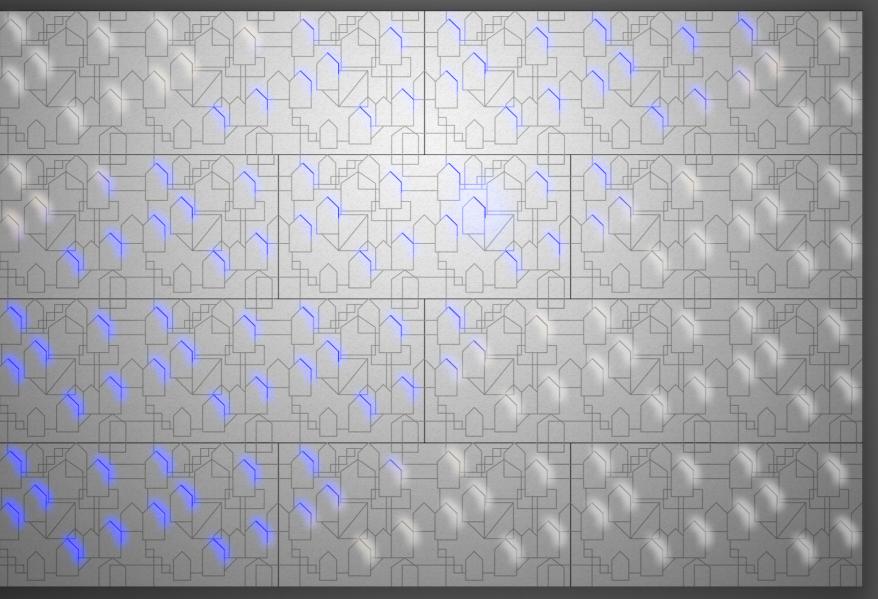

## moroccan flowers

5 panels Lacquer: YW213G Shilin 2525 houses

3600 mm (131 1/8")

10 panels (RGB light) Lacquer: YW266F Grazalema 2525 Print: PANTONE Steel Blue Gray 6 C 'our selection'