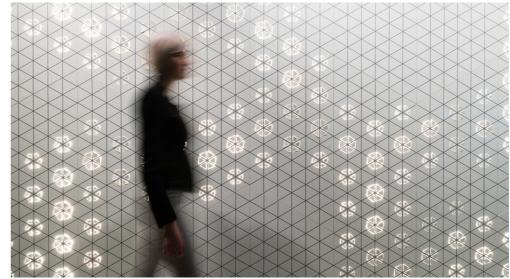

## moroccan flowers

5 panels Lacquer: YW213G Shilin 2525 houses

3600 mm (131 1/8")

10 panels (RGB light) Lacquer: YW266F Grazalema 2525 Print: PANTONE Steel Blue Gray 6 C 'our selection'