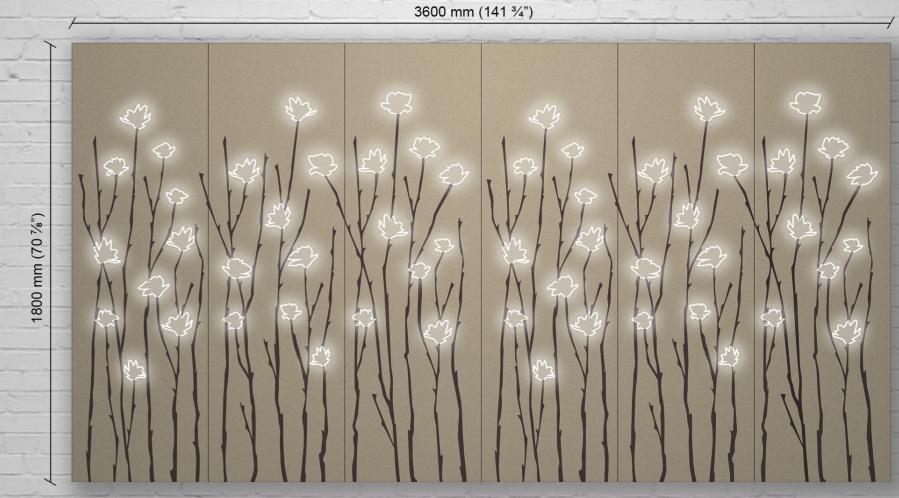

e some alterations, no problem—our designers can can do that for you, too.

'our selection' branches 000 4 panels

4 panels
Lacquer: YW201E Anodic Ice
Print: PANTONE Cool Gray 2C

# 'our selection' sparkling horizon





10 panels Lacquer:YW370F Yazd 2525 Sablé



'our selection'
streets of

## \_\_\_\_\_

3600 mm (131 1/4")



3600 mm (131 1/4")



6 panels Lacquer: YL258E Driftwood Print: Pantone 7531 C + Pantone Opaque White

10 panels

Lacquer: Y2214F Anodic Bronze Print: PANTONE 4525C 'our selection'

### brilliant wave





6 panels Lacquer: YW263I Otago 2525

our selection

## moroccan flowers





5 panels Lacquer: YW213G Shilin 2525 houses

3600 mm (131 1/8")



10 panels (RGB light) Lacquer: YW266F Grazalema 2525 Print: PANTONE Steel Blue Gray 6 C 'our selection'

# magnolias





6 panels Lacquer: YW255F Golden Beach

Print: PANTONE 411C

# parametric flowers



14 panels Lacquer: YW268F Faro 2525 Print: PANTONE 444C

### **Contact us**

Find out more? Visit our showrooms in Europe, North America and Asia or check our websites.

www.luminouspatterns.com www.luminouspatternsdesign.com (beta)



Luminous patterns showroom Eindhoven, The Netherlands

For questions, contact our team at luminouspatterns@philips.com