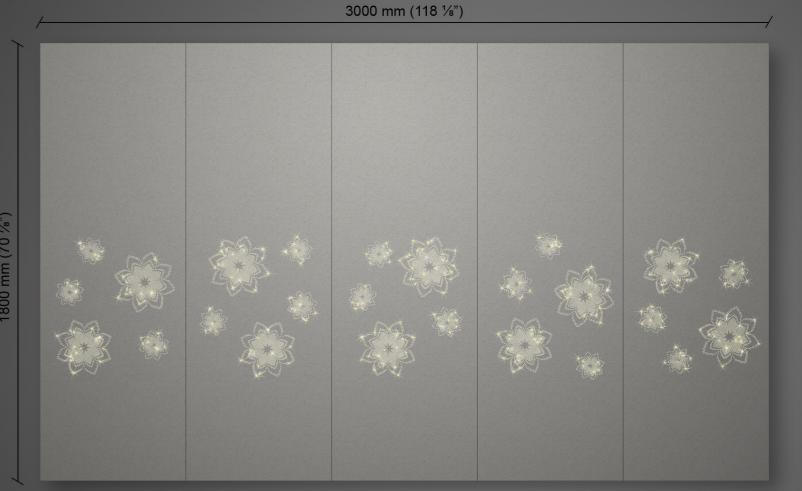

## moroccan flowers

5 panels Lacquer: YW213G Shilin 2525 houses

3600 mm (131 1/8")

10 panels (RGB light) Lacquer: YW266F Grazalema 2525 Print: PANTONE Steel Blue Gray 6 C 'our selection'