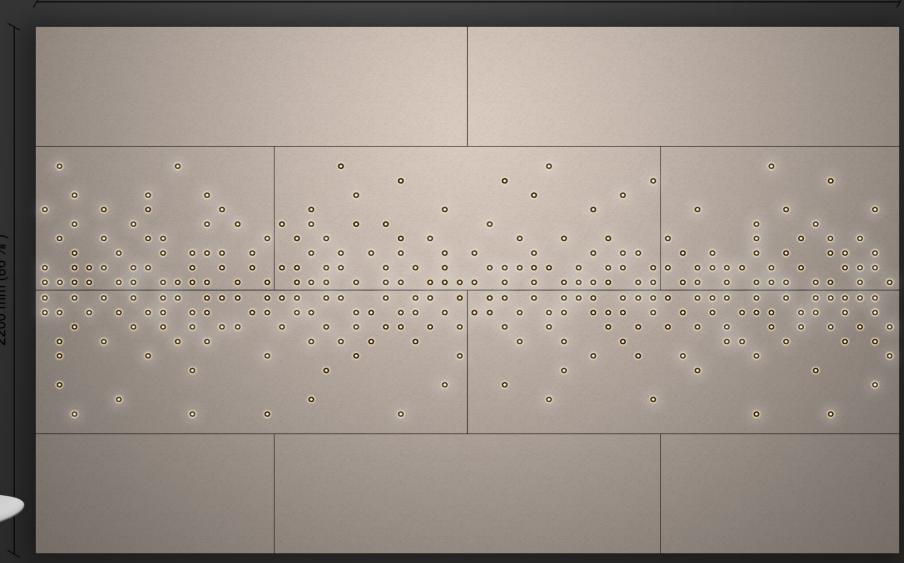

'our selection' branches 000 4 panels

4 panels
Lacquer: YW201E Anodic Ice
Print: PANTONE Cool Gray 2C