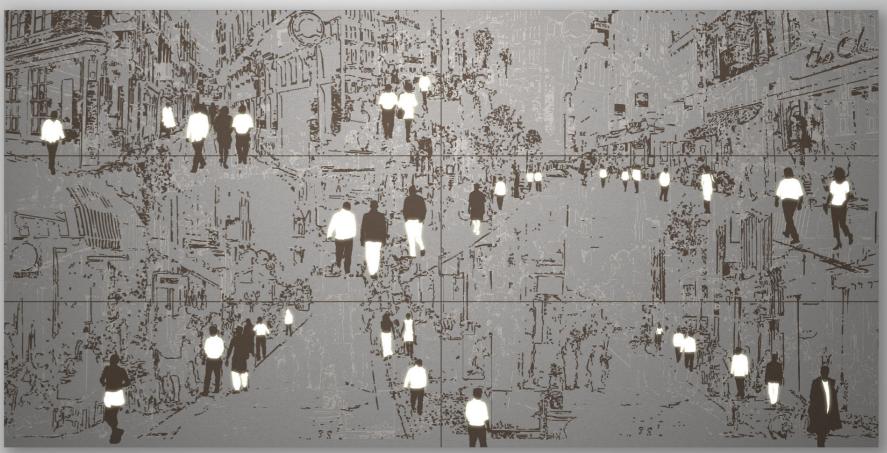

# 'our selection' sparkling horizon

10 panels Lacquer:YW370F Yazd 2525 Sablé

'our selection'
streets of