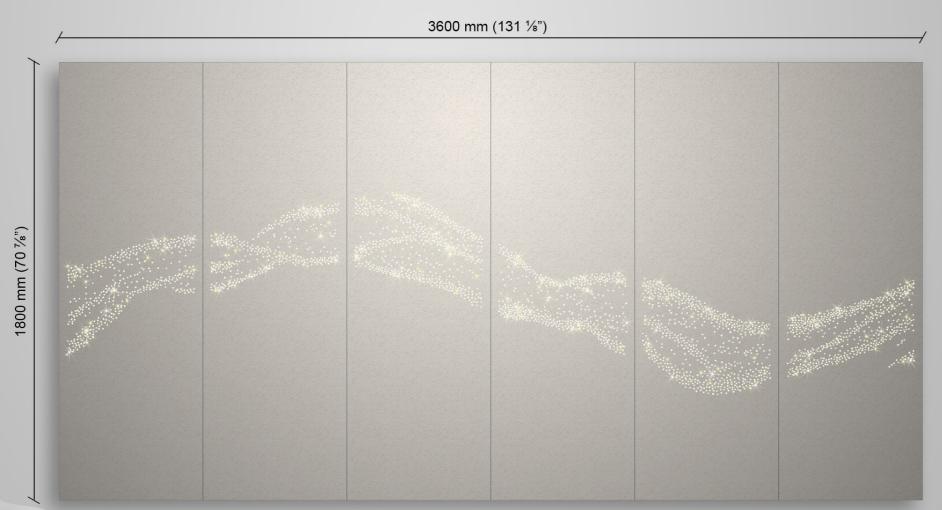

lls that you can use as is or as a starting point for designing your own walls. We've selected all the details—including sizes, colors, and light effects—and designed each wall neutrally to work well in a variety of interiors. If you like a selection but want to make some alterations, no problem—our designers can can do that for you, too.

'our selection' branches 000 4 panels

4 panels
Lacquer: YW201E Anodic Ice
Print: PANTONE Cool Gray 2C

# 'our selection' sparkling horizon





10 panels Lacquer:YW370F Yazd 2525 Sablé



'our selection'
streets of

## \_\_\_\_\_

3600 mm (131 1/4")



3600 mm (131 1/4")



6 panels Lacquer: YL258E Driftwood Print: Pantone 7531 C + Pantone Opaque White

10 panels

Lacquer: Y2214F Anodic Bronze Print: PANTONE 4525C 'our selection'

### brilliant wave





6 panels Lacquer: YW263I Otago 2525

our selection

## moroccan flowers





5 panels Lacquer: YW213G Shilin 2525 houses

3600 mm (131 1/8")



10 panels (RGB light) Lacquer: YW266F Grazalema 2525 Print: PANTONE Steel Blue Gray 6 C 'our selection'

# magnolias





6 panels Lacquer: YW255F Golden Beach

Print: PANTONE 411C

# parametric flowers



14 panels Lacquer: YW268F Faro 2525 Print: PANTONE 444C

### **Contact us**

Find out more? Visit our showrooms in Europe, North America and Asia or check our websites.

www.luminouspatterns.com www.luminouspatternsdesign.com (beta)



Luminous patterns showroom Eindhoven, The Netherlands

For questions, contact our team at luminouspatterns@philips.com