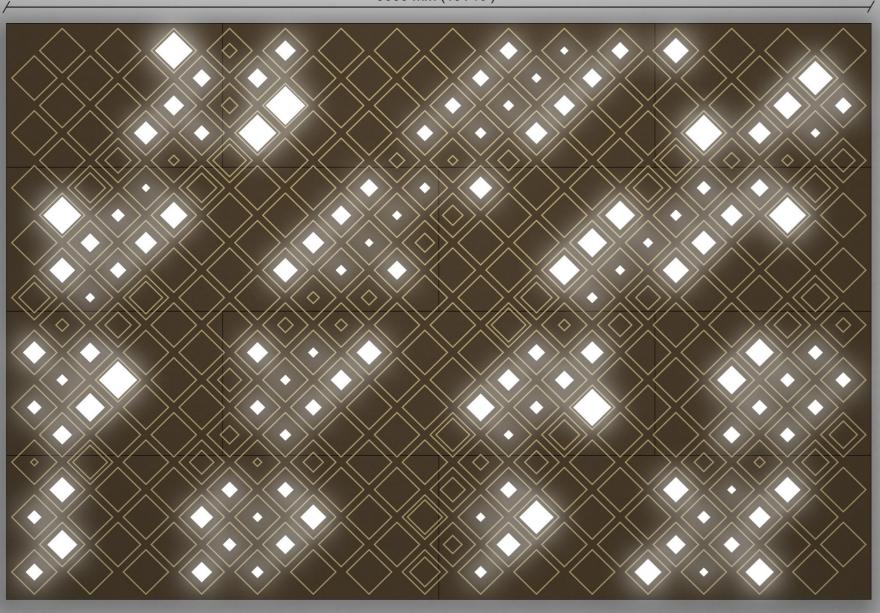

## \_\_\_\_\_

3600 mm (131 1/4")

3600 mm (131 1/4")

6 panels Lacquer: YL258E Driftwood Print: Pantone 7531 C + Pantone Opaque White

10 panels

Lacquer: Y2214F Anodic Bronze Print: PANTONE 4525C 'our selection'