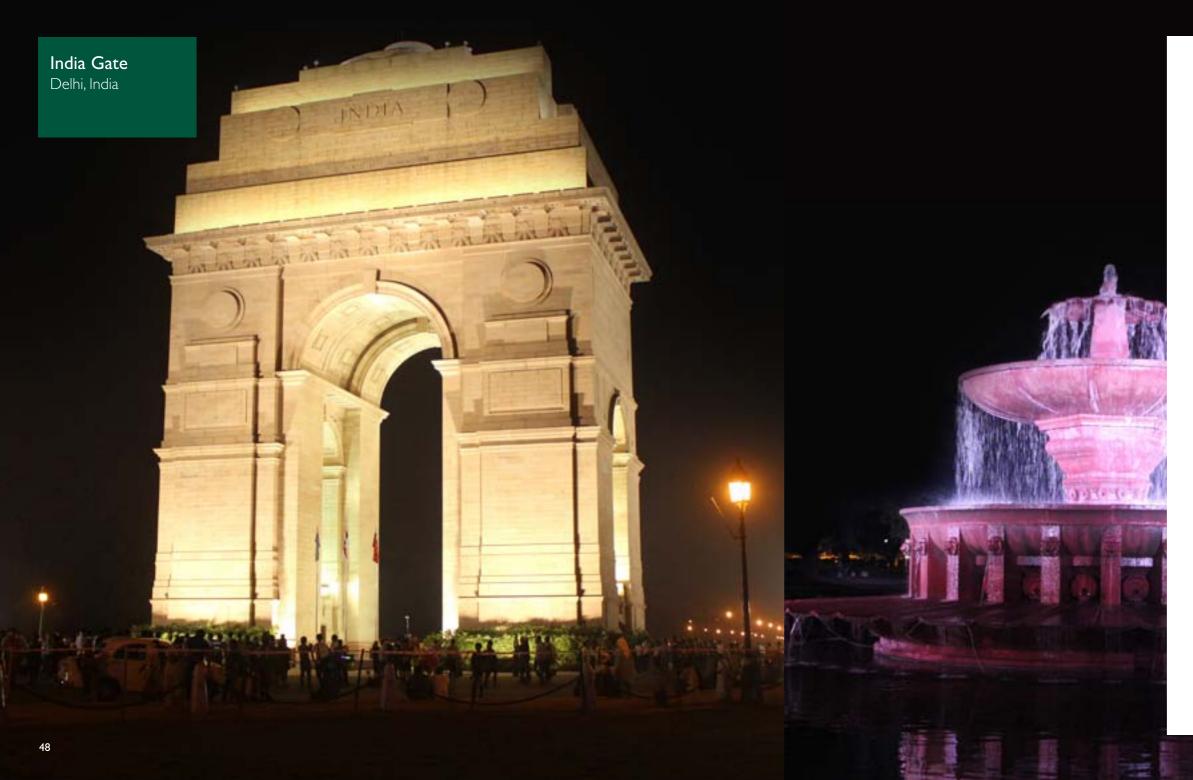

Situ by S Ori pro the lost Afg Phil mo fou Kin fou the in I enju

India Gate is the national monument of India. Situated in the heart of New Delhi, it was designed by Sir Edwin Lutyens.

Originally known as All India War Memorial, it is a prominent landmark in Delhi and commemorates the 90,000 soldiers of the British Indian Army who lost their lives in World War1 and the Third Anglo-Afgan War.

Philips Lighting now lights up India Gate, India's most prestigious national monument. For the main monument, Philips has used CDM lamps which provide a better, whiter and soothing light. For the fountains around this monument, Philips Color Kinetics has been used which has made the fountains look even more beautiful with lighting which has color changing ability.

# Outdoor segment

Guangzhou Olympic Stadium Page 54-55

Christchurch Airport Page 58-59

Adelaide Entertainment Centre Page 60-61

- "I must say that a lot of thought has gone into designing the lighting architecture at India gate. The lighting now is brighter, lighter and whiter. It is evenly disbursed, soothing and is not glaring which gives a happy look. I compliment Philips lighting team for this wonderful job."
- Dr. Sudhir Krishna, I.A.S Secretary - Ministry of Urban Development, Govt. of India