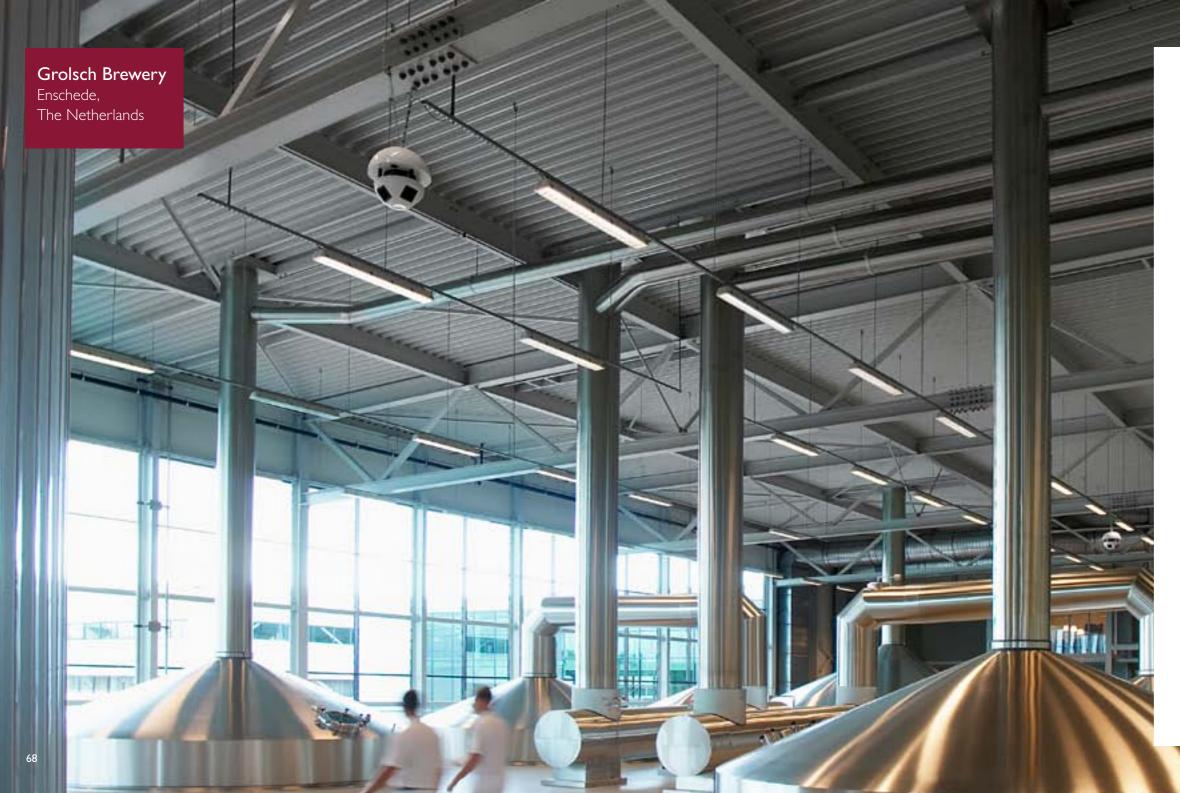

#### Prolux TL5 Highbay and RoadStar LED street lights

Beer is very sensitive to light. In fact too much light changes the taste of beer. Special attention was therefore required to choose a lighting which can provide less exposure of beer to light and maintain maximum darkness in the storage hall.

# What Philips offered

Combination of SON and TL5 lamps

- Minimized energy consumption.
- Good lighting levels.
- Better visual comfort.
- Long life.