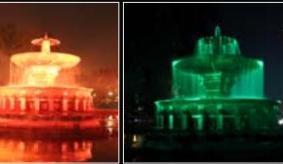

Philips Lighting now lights up India Gate, India's most prestigious national monument. For the main monument, Philips has used CDM lamps which provide a better, whiter and soothing light. For the fountains around this monument, Philips Color Kinetics has been used which has made the fountains look even more beautiful with lighting which has color changing ability.