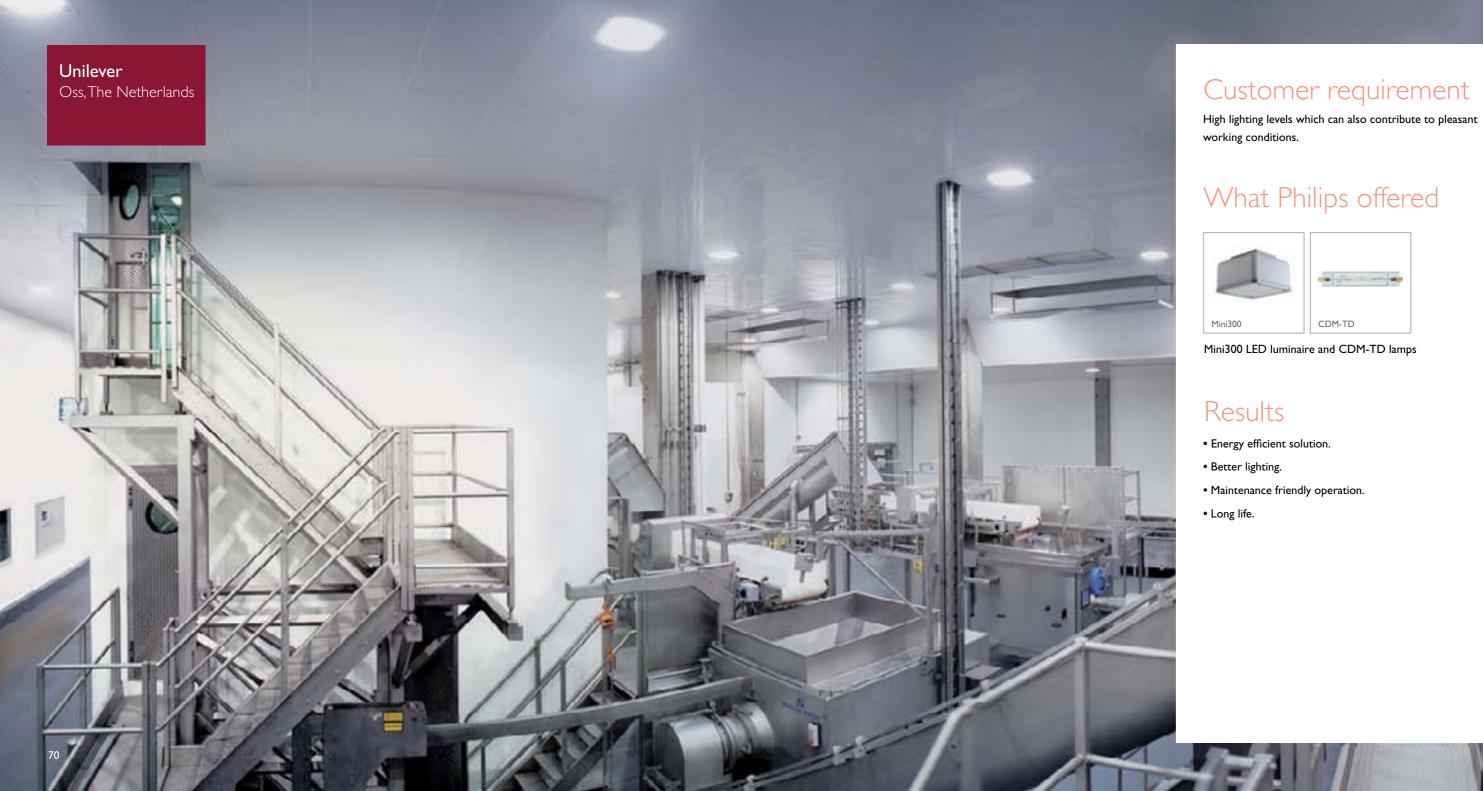

## What Philips offered

HPK225

HPK 225 Highbay, PowerBalance 2x2 LED luminaire, RVP 302 Floodlights

- Energy efficient lighting.
- Good lighting levels.
- Pleasant working environment.
- Maintenance friendly operation.

Energy efficient range of indoor and outdoor lighting