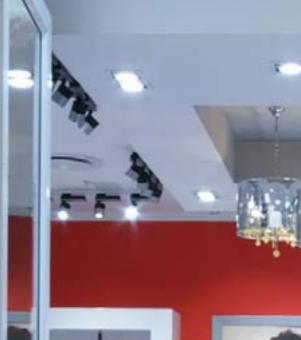

# Office and Building segment

Orbit Arya Page 14-15

Lighting solutions which reduce energy costs without compromising on lighting quality.

## What Philips offered

Sereno 2x2 luminaires and LEDO LED downlighters

- Energy efficient lighting.
- 2'x2' light fittings reduced by 24% and downlighters by 27 nos.
- Overall average illumination level on work-stations improved from 200 lux to 430 lux.
- Long life and maintenance free operation.