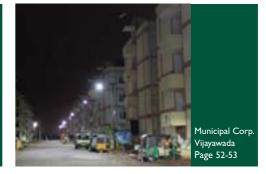

# What Philips offered

Metronomis luminaire with CDM lamps

- Sleek aesthetics.
- Good light output.
- Brighter, whiter & soothing light with CDM lamps.

"We were looking at Solar street lighting solutions for a big housing colony being developed under JNNURM. Philips team approached us & showcased their range of solar lighting solutions. We have used Philips solar street lights in this housing colony & have also used their LED street lights for other roads. I'm happy that our city has been identified as a sustainable city particularly through use of LED street lighting solutions with energy consumption reducing by approx 30%. Philips has helped us in this journey."

- Mr. G Ravi Babu, I.A.S., Municipal Commissioner – Vijayawada

#### Customer requirement

LED lighting solution which offers energy savings.

#### What Philips offered

MiniGreen LED Solar street lighting luminaires

- Energy efficient LED lighting.

Guangzhou Olympic Stadium Guangzhou, China

Walter States

010

.....