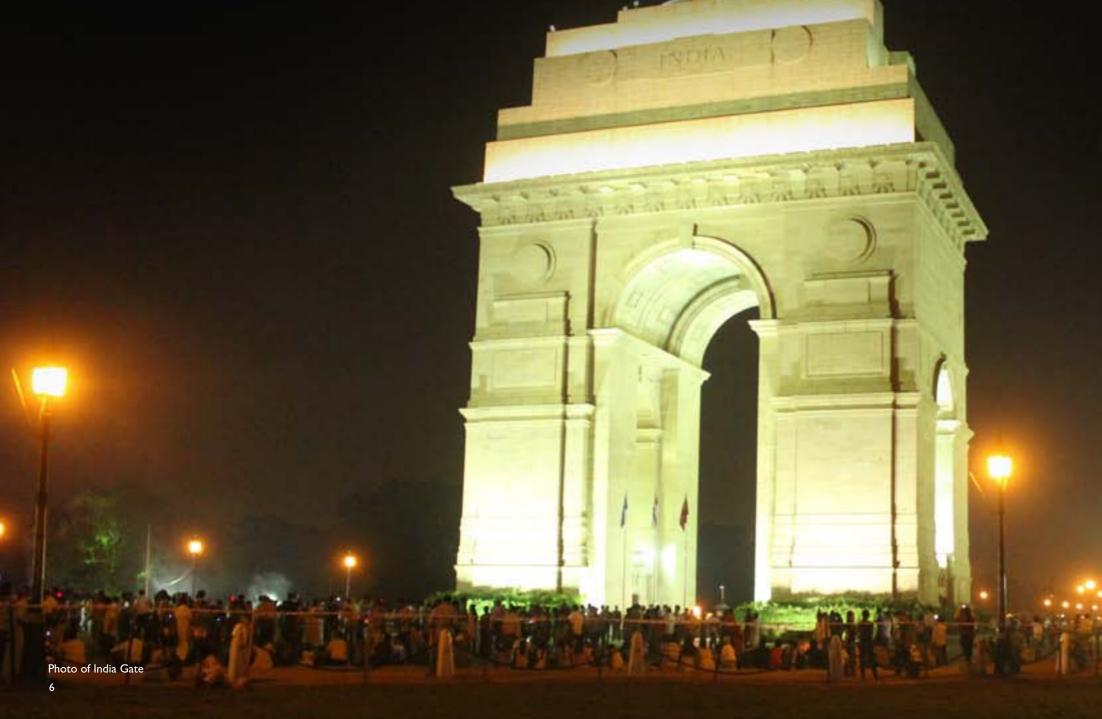

Situ by S Ori pro the lost Afg Phil mo fou Kin fou the in I enju

India Gate is the national monument of India. Situated in the heart of New Delhi, it was designed by Sir Edwin Lutyens.

Originally known as All India War Memorial, it is a prominent landmark in Delhi and commemorates the 90,000 soldiers of the British Indian Army who lost their lives in World War1 and the Third Anglo-Afgan War.

Philips Lighting now lights up India Gate, India's most prestigious national monument. For the main monument, Philips has used CDM lamps which provide a better, whiter and soothing light. For the fountains around this monument, Philips Color Kinetics has been used which has made the fountains look even more beautiful with lighting which has color changing ability.

# Outdoor segment

Guangzhou Olympic Stadium Page 54-55

Christchurch Airport Page 58-59

Adelaide Entertainment Centre Page 60-61

- "I must say that a lot of thought has gone into designing the lighting architecture at India gate. The lighting now is brighter, lighter and whiter. It is evenly disbursed, soothing and is not glaring which gives a happy look. I compliment Philips lighting team for this wonderful job."
- Dr. Sudhir Krishna, I.A.S Secretary - Ministry of Urban Development, Govt. of India