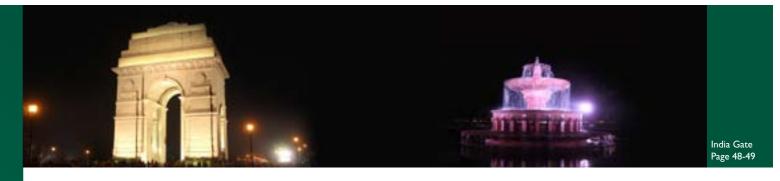

Situ by S Ori pro the lost Afg Phil mo fou Kin fou the in I enju

India Gate is the national monument of India. Situated in the heart of New Delhi, it was designed by Sir Edwin Lutyens.

Originally known as All India War Memorial, it is a prominent landmark in Delhi and commemorates the 90,000 soldiers of the British Indian Army who lost their lives in World War1 and the Third Anglo-Afgan War.

Philips Lighting now lights up India Gate, India's most prestigious national monument. For the main monument, Philips has used CDM lamps which provide a better, whiter and soothing light. For the fountains around this monument, Philips Color Kinetics has been used which has made the fountains look even more beautiful with lighting which has color changing ability.

# Outdoor segment

Guangzhou Olympic Stadium Page 54-55

Christchurch Airport Page 58-59

Adelaide Entertainment Centre Page 60-61

- "I must say that a lot of thought has gone into designing the lighting architecture at India gate. The lighting now is brighter, lighter and whiter. It is evenly disbursed, soothing and is not glaring which gives a happy look. I compliment Philips lighting team for this wonderful job."
- Dr. Sudhir Krishna, I.A.S Secretary - Ministry of Urban Development, Govt. of India

Lighting solution which brings out the beauty of the national monument and at the same time saves energy.

# What Philips offered

CDM lamps and Color Kinetics ColorBlast LED luminaires

- Brighter, whiter and smoother light.
- Improved visual comfort.
- Energy efficient lighting.
- Long life.

"We wanted a lighting solution which looks good aesthetically & can provide good light output on the road as well on the trees. We evaluated various options and finally selected Philips Metronomis range."