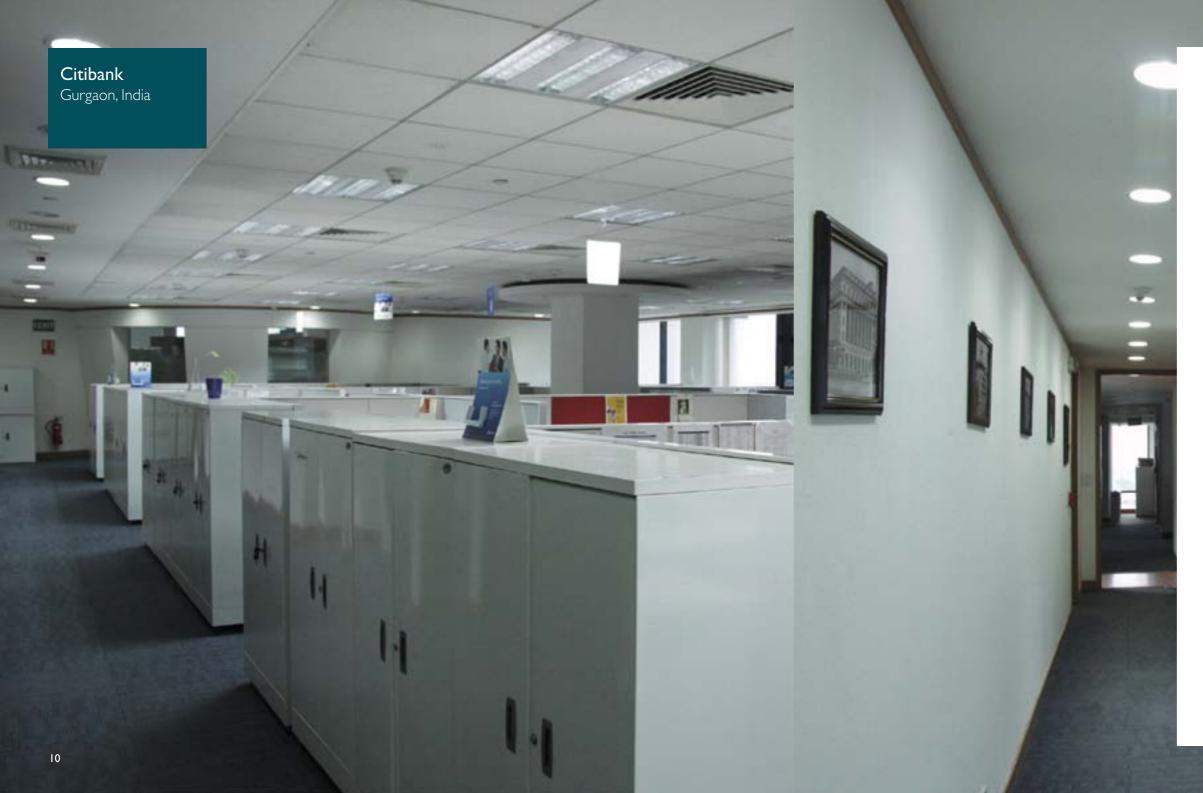

## What Philips offered

Sereno 2x2 luminaires and LEDO LED downlighters

- Energy efficient lighting.
- 2'x2' light fittings reduced by 24% and downlighters by 27 nos.
- Overall average illumination level on work-stations improved from 200 lux to 430 lux.
- Long life and maintenance free operation.

Initto Technologies Gurgaon, India

"We were setting up a world class office in India which is environmentally friendly and uses energy efficient products. After evaluating proposals from multiple vendors, we shortlisted Philips energy efficient lighting solutions. We are very satisfied and proud to have partnered with Philips for this project."

- Mr. Deepak Gupta, COO & Country Head, India, Initto Technologies