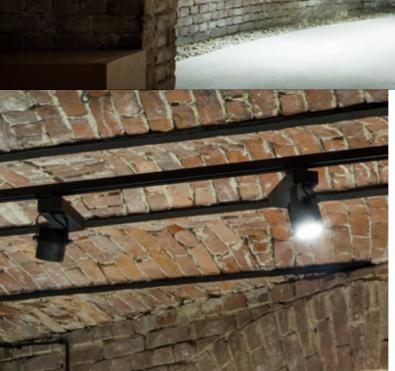

The luminaires design had to blend discreetly in the gallery architectural concept. To welcome the guests and make them feel comfortable. To show the artworks in the best and safest light possible. Our flexible lighting solutions open the door to countless creative possibilities. We delivered great light quality and color rendering and also energy savings through StyliD projectors for indoors and LEDline for the façade.

## Art experience and lighting functionality work together for an inviting ambience

When talking about art gallery illumination, StyliD projectors are ideal. If you want a high quality of light and color rendering for your gallery, without having to compromise on energy savings, then StyliD is exactly what you are looking for. So now you can make the switch to LED with confidence!