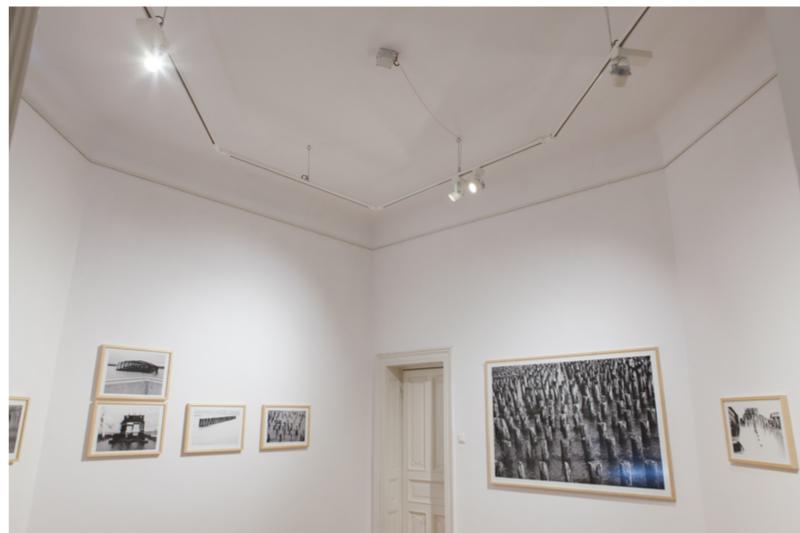

Lighting for art galleries is one of the most challenging applications for LED lights. Art galleries aim to create welcoming and

distinct ambiences for its visitors, presenting a series of eclectic artistic creations in a safe light. Stylish design and superior lighting can do as much to create memorable experiences as the artworks presented in the art gallery.

EASTWARDS PROSPECTUS concept design is aligned with international standards for art galleries. They wanted to give the gallery a light makeover in order to create relaxing social areas and to emphasize the artworks displayed. The lighting system had to be part of it with stylish design and superior lighting to create memorable experiences for art enthusiasts. The answer to all these was very simple: an LED system.

The luminaires design had to blend discreetly in the gallery architectural concept. To welcome the guests and make them feel comfortable. To show the artworks in the best and safest light possible. Our flexible lighting solutions open the door to countless creative possibilities. We delivered great light quality and color rendering and also energy savings through StyliD projectors for indoors and LEDline for the façade.

## Art experience and lighting functionality work together for an inviting ambience

When talking about art gallery illumination, StyliD projectors are ideal. If you want a high quality of light and color rendering for your gallery, without having to compromise on energy savings, then StyliD is exactly what you are looking for. So now you can make the switch to LED with confidence!