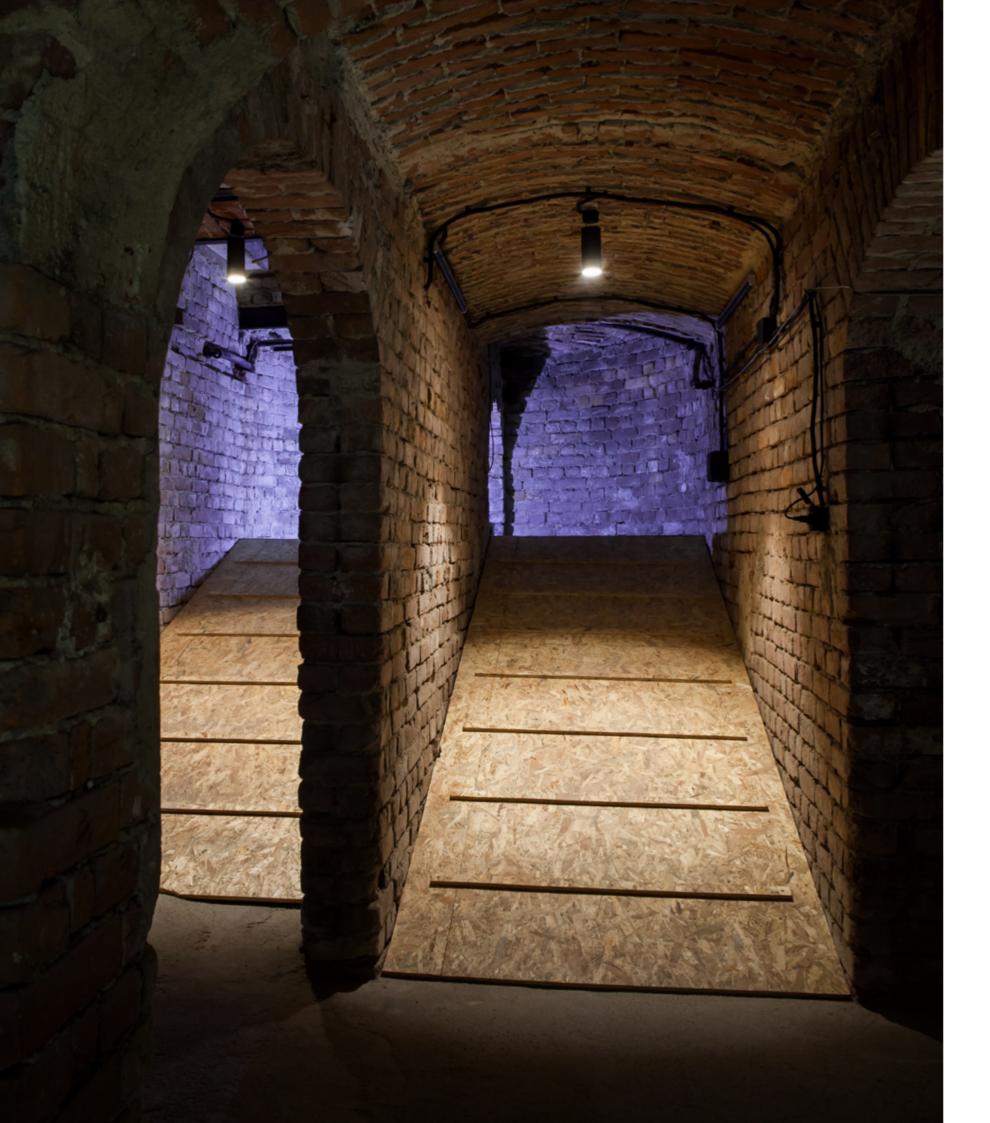

The luminaires design had to blend discreetly in the gallery architectural concept. To welcome the guests and make them feel comfortable. To show the artworks in the best and safest light possible. Our flexible lighting solutions open the door to countless creative possibilities. We delivered great light quality and color rendering and also energy savings through StyliD projectors for indoors and LEDline for the façade.

For the façade we used LEDline. Our high-performance linear grazing light can create color-changing effects and seamless curtains of light. Its linear forms complement geometry of the building architecture and transform light into objects.