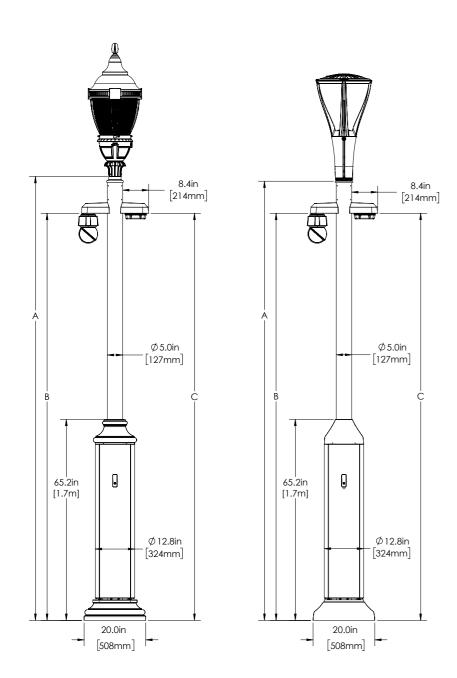

# Drawings - Slim

## Slim Pole

| Specification |                                                                                                                                                                                    |  |
|---------------|------------------------------------------------------------------------------------------------------------------------------------------------------------------------------------|--|
| ht            | 12'-14'-16'-18' standard heights (other heights on request)                                                                                                                        |  |
|               | 12.75"                                                                                                                                                                             |  |
| ər            | 20"                                                                                                                                                                                |  |
|               | Traditional or comtemporary                                                                                                                                                        |  |
|               | Black, White, Bronze, Gray, Green<br>Custom colors (consult factory)                                                                                                               |  |
| erial         | Hot dip galvanized steel with aluminium panels.<br>Finish: Wet spray                                                                                                               |  |
|               | Signify outdoor LED Urban Lighting styles<br>Compatible with any other or existing street<br>lighting fixtures                                                                     |  |
| .у<br>6       | ETL, cETL, ASSHTO                                                                                                                                                                  |  |
|               | Suitable for wet locations.<br>Ventilation openings for noiseless passive cooling<br>Base doors with locks to prevent theft<br>Customized base cover (consult factory)             |  |
| ation         | Post top or twin arms                                                                                                                                                              |  |
|               | Round or fluted                                                                                                                                                                    |  |
| on            | Suitable for pour-in-place foundations (by others)<br>Suitable for mounting on pre-casted founda-<br>tions (by others)                                                             |  |
|               | Wifi: Ruckus outdoor WiFi Access point<br>Camera: Axis Pan Tilt Zoom security camera<br>Sensors: Air quality<br>Wireless backhaul: Siklu<br>Other configurations (consult factory) |  |