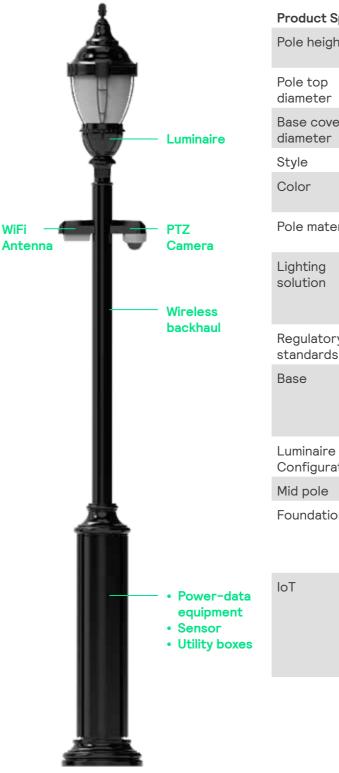

| Specification |                                                                                                                                                                                    |  |
|---------------|------------------------------------------------------------------------------------------------------------------------------------------------------------------------------------|--|
| ht            | 12'-14'-16'-18' standard heights (other heights on request)                                                                                                                        |  |
|               | 12.75"                                                                                                                                                                             |  |
| ər            | 20"                                                                                                                                                                                |  |
|               | Traditional or comtemporary                                                                                                                                                        |  |
|               | Black, White, Bronze, Gray, Green<br>Custom colors (consult factory)                                                                                                               |  |
| erial         | Hot dip galvanized steel with aluminium panels.<br>Finish: Wet spray                                                                                                               |  |
|               | Signify outdoor LED Urban Lighting styles<br>Compatible with any other or existing street<br>lighting fixtures                                                                     |  |
| .у<br>6       | ETL, cETL, ASSHTO                                                                                                                                                                  |  |
|               | Suitable for wet locations.<br>Ventilation openings for noiseless passive cooling<br>Base doors with locks to prevent theft<br>Customized base cover (consult factory)             |  |
| ation         | Post top or twin arms                                                                                                                                                              |  |
|               | Round or fluted                                                                                                                                                                    |  |
| on            | Suitable for pour-in-place foundations (by others)<br>Suitable for mounting on pre-casted founda-<br>tions (by others)                                                             |  |
|               | Wifi: Ruckus outdoor WiFi Access point<br>Camera: Axis Pan Tilt Zoom security camera<br>Sensors: Air quality<br>Wireless backhaul: Siklu<br>Other configurations (consult factory) |  |