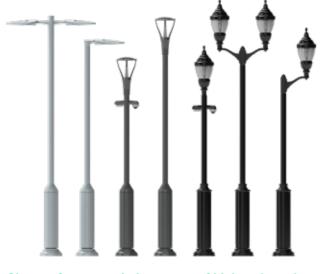

## How BrightSites benefits all

**Elegant and multi-functional design** BrightSites offer an elegant and aesthetically pleasing multi-functional Smart Poles. Available in various heights, colors, styles; they enable integration into any streetscape with optimal visual impact.

Choose from an existing range of Lightpole styles.

BrightSites helps cities meet the needs of citizens, businesses, and visitors by delivering the faster, more available connectivity that helps ensure non-stop access to their digital world. But it delivers these capabilities in an extremely smart, city-friendly solution that leverages the current urban infrastructure, improves efficiency and reduce costs.

## Customization

BrightSites I-Series Slim Poles are available in various heights, colors, and styles, enabling integration into any streetscape with minimal visual impact. BrightSites I-Series Slim Poles come in standard heights ranging from 12 to 18 feet to maintain a consistent illumination pattern on the streets.