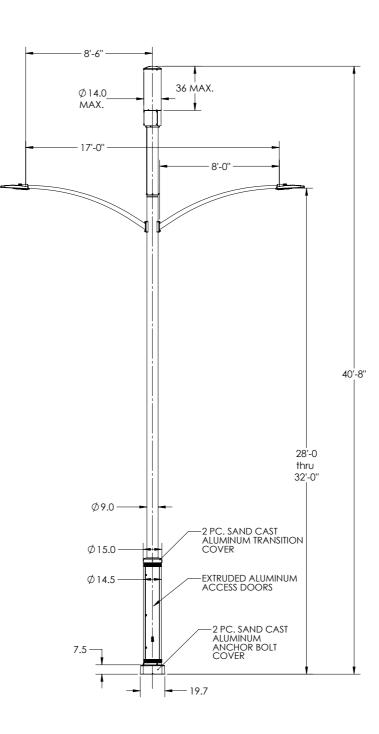

# Drawings - Streamline

Streamline Pole

© 2018 Signify Holding. All rights reserved. The information provided herein is subject to change, without notice. Signify does not give any representation or warranty as to the accuracy or completeness of the information included herein and shall not be liable for any action in reliance thereon. The information presented in this document is not intended as any commercial offer and does not form part of any quotation or contract, unless otherwise agreed by Signify. All trademarks are owned by Signify Holding or their respective owners.

#### Easy Deployment

Mobile operators can deploy dozens or hundreds of cell cites quickly and easily, making it possible to upgrade large areas with minimal disruption.

|        | 28' – 30' – 32' standard heights<br>(other heights consult factory)                                                                                                                                                                                                                                                                     |
|--------|-----------------------------------------------------------------------------------------------------------------------------------------------------------------------------------------------------------------------------------------------------------------------------------------------------------------------------------------|
|        | 9"                                                                                                                                                                                                                                                                                                                                      |
| er     | 18"                                                                                                                                                                                                                                                                                                                                     |
|        | Black, Gray<br>Custom colors (consult factory)                                                                                                                                                                                                                                                                                          |
| rial   | Hot dip galvanized steel with aluminium panels.<br>Finish: Powder coated and Wet spray                                                                                                                                                                                                                                                  |
|        | Signify outdoor LED Roadway Lighting styles<br>Compatible with any other or existing street<br>lighting fixtures                                                                                                                                                                                                                        |
| y<br>s | ETL, cETL, AASHTO, TIA, GR487                                                                                                                                                                                                                                                                                                           |
|        |                                                                                                                                                                                                                                                                                                                                         |
|        | Suitable for wet locations.<br>Ventilation openings for passive or active cooling<br>Base doors with locks to prevent theft<br>Customized base cover (consult factory)                                                                                                                                                                  |
| arms   | Ventilation openings for passive or active cooling<br>Base doors with locks to prevent theft                                                                                                                                                                                                                                            |
| arms   | Ventilation openings for passive or active cooling<br>Base doors with locks to prevent theft<br>Customized base cover (consult factory)<br>Single or twin arms                                                                                                                                                                          |
| arms   | Ventilation openings for passive or active cooling<br>Base doors with locks to prevent theft<br>Customized base cover (consult factory)<br>Single or twin arms<br>4ft, 6ft and 8ft (consult factory for others)<br>9" round, steel welded construction, hot-                                                                            |
|        | Ventilation openings for passive or active cooling<br>Base doors with locks to prevent theft<br>Customized base cover (consult factory)<br>Single or twin arms<br>4ft, 6ft and 8ft (consult factory for others)<br>9" round, steel welded construction, hot-<br>dipped galvanized                                                       |
|        | Ventilation openings for passive or active cooling<br>Base doors with locks to prevent theft<br>Customized base cover (consult factory)<br>Single or twin arms<br>4ft, 6ft and 8ft (consult factory for others)<br>9" round, steel welded construction, hot-<br>dipped galvanized<br>Suitable for pour-in-place foundations (by others) |