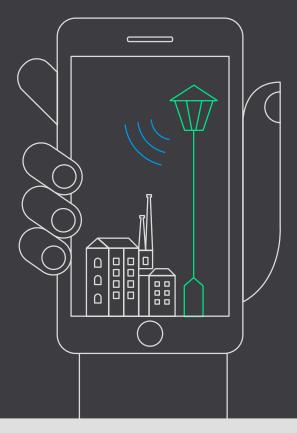

# Smart Poles for the modern Digital City

BrightSites Smart Poles have all you need to improve your city in a single pole.

From enhanced broadband connectivity, surveillance cameras, environmental monitoring with IoT sensors, wi-fi helping bridge digital gap, you can lead the transformation to a smarter, connected, safer and healthier city with the help of BrightSites Smart Poles.

## Digital pathway

Using the ubiquity of a city's existing street lighting infrastructure, BrightSites Smart Poles deliver option to accommodate wide range of IoT applications.