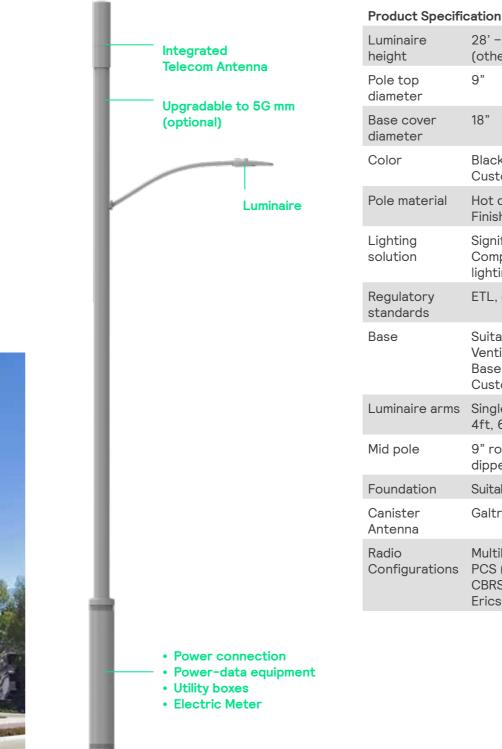

**BrightSites T-Series** Streamline Poles brings future-proof wireless broadband networks without visual clutter

Signify's BrightSites Telecom Pole enables enhanced broadband connectivity for smart city applications everywhere. The integrated pole conceals wireless network equipment, such as antennas, cables, and radios, in an aesthetically-pleasing design to closely match existing infrastructure. Future-proof pole architecture enables adding 5G broadband network capabilities without replacing BrightSites smart pole.

#### Easy Deployment

Mobile operators can deploy dozens or hundreds of cell cites quickly and easily, making it possible to upgrade large areas with minimal disruption.

|        | 28' – 30' – 32' standard heights<br>(other heights consult factory)                                                                                                                                                                                                                                                                     |
|--------|-----------------------------------------------------------------------------------------------------------------------------------------------------------------------------------------------------------------------------------------------------------------------------------------------------------------------------------------|
|        | 9"                                                                                                                                                                                                                                                                                                                                      |
| er     | 18"                                                                                                                                                                                                                                                                                                                                     |
|        | Black, Gray<br>Custom colors (consult factory)                                                                                                                                                                                                                                                                                          |
| rial   | Hot dip galvanized steel with aluminium panels.<br>Finish: Powder coated and Wet spray                                                                                                                                                                                                                                                  |
|        | Signify outdoor LED Roadway Lighting styles<br>Compatible with any other or existing street<br>lighting fixtures                                                                                                                                                                                                                        |
| y<br>s | ETL, cETL, AASHTO, TIA, GR487                                                                                                                                                                                                                                                                                                           |
|        |                                                                                                                                                                                                                                                                                                                                         |
|        | Suitable for wet locations.<br>Ventilation openings for passive or active cooling<br>Base doors with locks to prevent theft<br>Customized base cover (consult factory)                                                                                                                                                                  |
| arms   | Ventilation openings for passive or active cooling<br>Base doors with locks to prevent theft                                                                                                                                                                                                                                            |
| arms   | Ventilation openings for passive or active cooling<br>Base doors with locks to prevent theft<br>Customized base cover (consult factory)<br>Single or twin arms                                                                                                                                                                          |
| arms   | Ventilation openings for passive or active cooling<br>Base doors with locks to prevent theft<br>Customized base cover (consult factory)<br>Single or twin arms<br>4ft, 6ft and 8ft (consult factory for others)<br>9" round, steel welded construction, hot-                                                                            |
|        | Ventilation openings for passive or active cooling<br>Base doors with locks to prevent theft<br>Customized base cover (consult factory)<br>Single or twin arms<br>4ft, 6ft and 8ft (consult factory for others)<br>9" round, steel welded construction, hot-<br>dipped galvanized                                                       |
|        | Ventilation openings for passive or active cooling<br>Base doors with locks to prevent theft<br>Customized base cover (consult factory)<br>Single or twin arms<br>4ft, 6ft and 8ft (consult factory for others)<br>9" round, steel welded construction, hot-<br>dipped galvanized<br>Suitable for pour-in-place foundations (by others) |