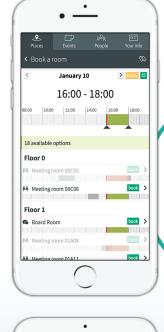

### 11:00am

Through corporate calendar, reserve the nearest meeting room and use wayfinding to navigate.